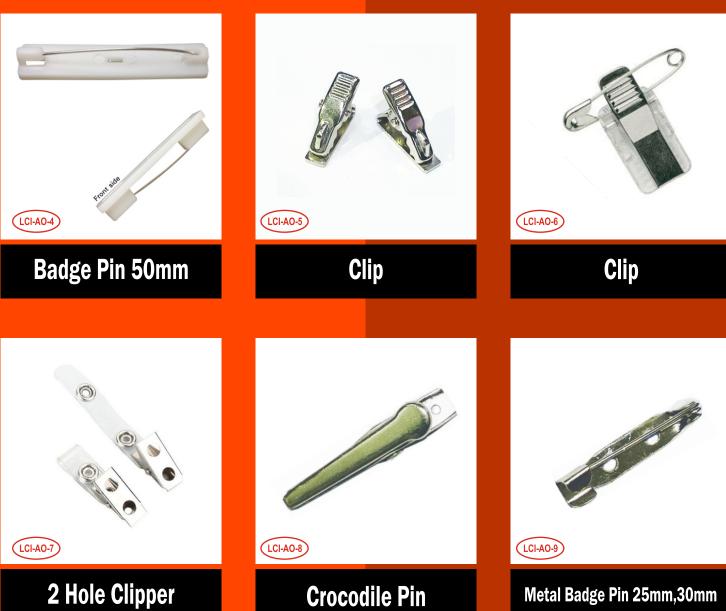

oliday Decoration/promotion Gifts/souvenir Gifts.

Usage:-

Material:-Fabric, Cloth

## GLOW TRIPLE WIDE BRACELET





This is a ONE TIME USE PRODUCT and NON- RETURNABLE

Great For Parties and Events. Light up those festival crowds with this pair of funky glow triple-wide bracelet This is great fun for Camp Grounds, Party Favors, Fundraisers, Weddings, Camping, Parties, Clubs, Bars and for all Recreational purposes. Remove glow stick from bag. Bend and snap it along entire length, then shake to start glow. Insert ends of glow stick into connector to form glow triple wide bracelet. Apt for music festivals

#### Vinyl & Plastic Wristband

































#### **Acrylic Badge**



#### **ADD-ONS**



#### **Butterfly Clutch PIN**



#### Badge Pin 32mm



#### Badge Pin 38mm



Metal Badge Pin 25mm,30mm

#### **ADD-ONS**





**Butterfly Belt Type** 

#### Silicon Butterfly Pin





#### **Biscuit Breakway**



White Plastic Pin

#### **Mobile Hook**



#### **Metal Pin**

#### **Magnet Badge**



#### **Magnet Badge**



#### LUGGAGE TAG



#### LUGGAGE TAGS









Purple typically represents pancreatic cancer and epilepsy. It is also a symbol for Alzheimer's disease, lupus, animal abuse, Crohn's disease, cystic fibrosis, fibromyalgia, sarcoidosis awareness, thyroid cancer, ADD (Attention Deficit Disorder), and religious tolerance. Purple can be combined with other colors to support different causes, such as teal and purple which represents domestic violence and sexual assault. Meanwhile, lavender ribbons represent cancer for which a color has not been desig