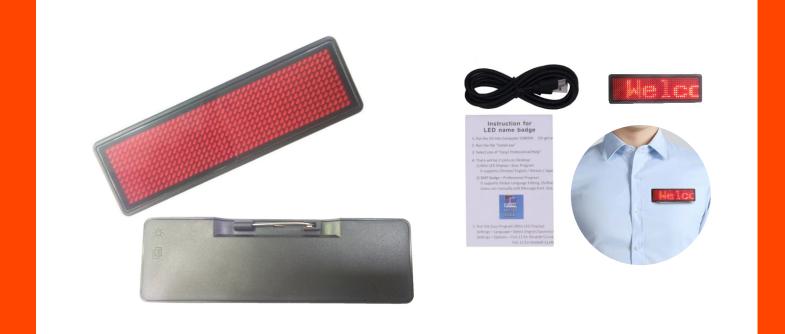

# LED Name Badge (12x48 pixels) Red

#### **PRODUCT SPECIFICATION**

- ✤ Store Up To 8 Messages , And 1500 Characters
- Rechargeable Battery Which Run Through Ac . Dimensions : 4 X 1.3 X 0.2
- Program Available In A Compact Disc (c.d.). Can Change Anytime You Want
- Vista, Windows 7, Windows 8, and Windows 10. Not Available For Mac.
- Adjustable Brightness (25%, 50%, 75%, 100%)