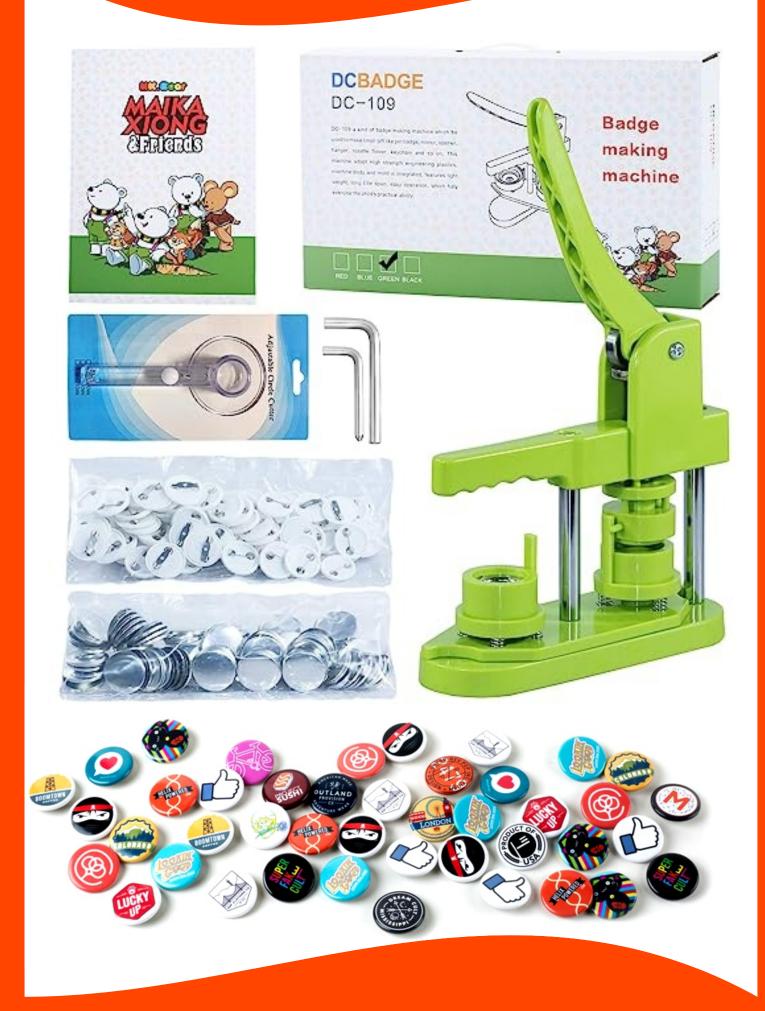

chine



# **Magent Button Badge 58mm**

Magent Badge 58 mm Custom Design & Print

# YOUR OGC HERE

# Keychain Button Badge. 44mm / 58mm



## Keychain 58 mm Custom Design & Print

We offer the most competitive price and premium quality button badges with customised artwork and design. These button badges are suitable for:

School Badges/ Name Badges Election/ Political Campaign Badges Wedding Badges Corporate/ Brand Name/ Logo Badges Event/ Exhibition/ Seminar Badges Birthday/ Reunion Party Badges Product Advertisement Badges Social Campaign Awareness Badges Collection Series Badges



## 32 MM BUTTON BADGE KEY CHAIN



## BADGE MACHINE MOULD



Name Plate Mould



50mm Square Mould





44mm Round Badge Mould



58mm Round Badge Mould



```
75mm Round Badge Mould
```

## Badge Machine











## TYVEK PAPER WRISTBANDS





## AVAILABLE COLORS STOCK READY TO USE

## TYVEK PAPER WRISTBANDS

## Uses & Specifications



- 1) Available In 2 Sizes
- 2) 16 Colors Available In Each Size
- 3) Water-proof Adhesive Guaranteed To Stay In The Water
- 4) Secure, Tamper-resistant Die Cut Adhesive Tab
- 5) Made With Strong And Durable Dupont<sup>™</sup> Tyvek®
- 6) Excellent For Short Term Use Like Concerts, Water Parks, School Trips, Etc.
- 7) Adjustable To Any Sized Wrist And Comfortable To Wear
- 8) Each Pack Is Sequentially Numbered For Added Accountability
- 9) Custom Imprinting And Barcoding Available
- 10) Neon Wristbands Are A Great Choice For Bands That Will Stand Out
- 11) Your Message Can Be Written With Pen/marker Can Be Screen Print/digital Print With Multi Color

#### S