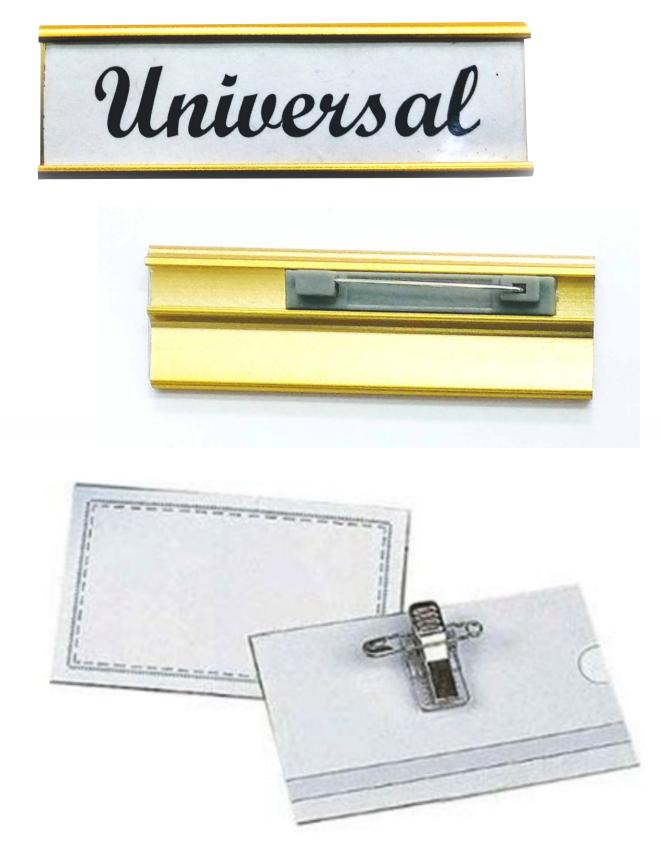

Wholesale Promotional Custom Printed Logo Bracelets Event Cloth Fabric Wristband **Description:-**Festival/party/events/holiday Decoration/promotion Gifts/souvenir Gifts.

Usage:-

Material:-Fabric, Cloth

## GLOW TRIPLE WIDE BRACELET





This is a ONE TIME USE PRODUCT and NON- RETURNABLE

Great For Parties and Events. Light up those festival crowds with this pair of funky glow triple-wide bracelet This is great fun for Camp Grounds, Party Favors, Fundraisers, Weddings, Camping, Parties, Clubs, Bars and for all Recreational purposes. Remove glow stick from bag. Bend and snap it along entire length, then shake to start glow. Insert ends of glow stick into connector to form glow triple wide bracelet. Apt for music festivals

#### Vinyl & Plastic Wristband

































#### **Acrylic Badge**



#### **ADD-ONS**



#### **Butterfly Clutch PIN**



#### Badge Pin 32mm



#### Badge Pin 38mm



Metal Badge Pin 25mm,30mm

#### **ADD-ONS**





**Butterfly Belt Type** 

#### Silicon Butterfly Pin





#### **Biscuit Breakway**



White Plastic Pin

#### **Mobile Hook**



#### **Metal Pin**

#### **Magnet Badge**



#### **Magnet Badge**



#### LUGGAGE TAG



#### LUGGAGE TAGS









Purple typically represents pancreatic cancer and epilepsy. It is also a symbol for Alzheimer's disease, lupus, animal abuse, Crohn's disease, cystic fibrosis, fibromyalgia, sarcoidosis awareness, thyroid cancer, ADD (Attention Deficit Disorder), and religious tolerance. Purple can be combined with other colors to support different causes, such as teal and purple which repre