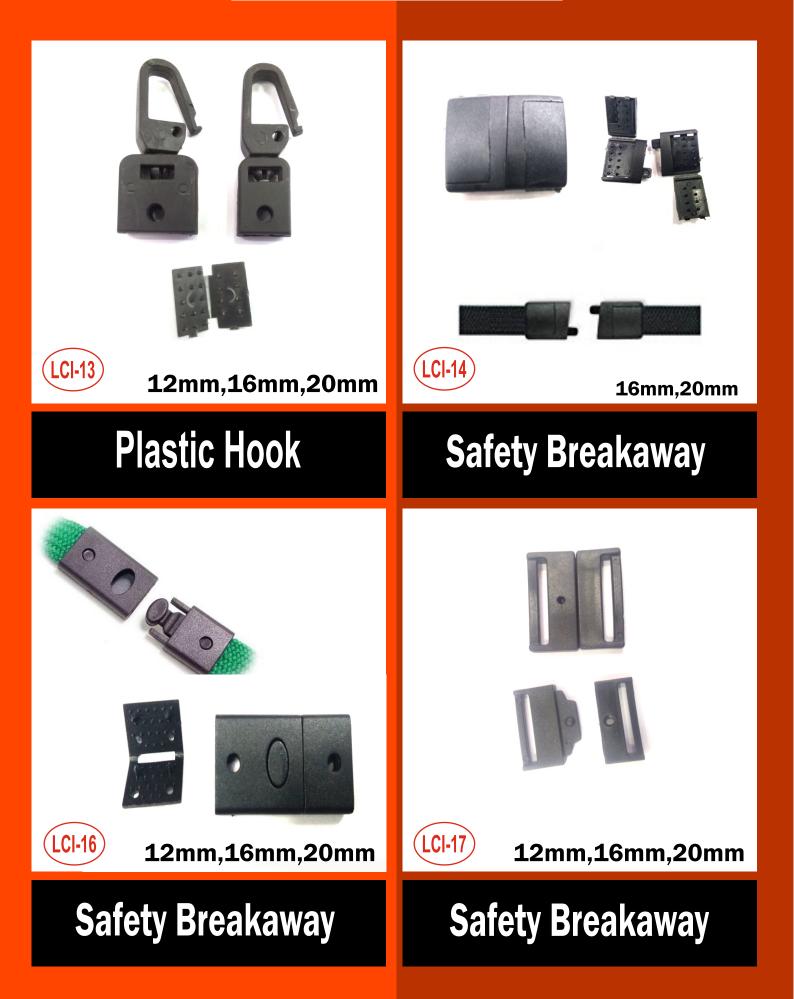

|

## POLYESTER LANYARD

#### Loosely Picked Tape Roll

Width : 12mm Tubular Available In Roll/Kg More Than 20 Colors Available

| pink         |
|--------------|
| grey         |
| brown        |
| purple       |
| yellow       |
| orange       |
| dark green   |
| green        |
| turkish blue |
| navy blue    |
| royal blue   |
| grey         |
| maroon       |
| red          |
| white        |
| black        |

# Patka



#### LANYARD ATTACHMENTS Different Hook & Clamp

#### **Small Hook With Ring**





#### **Normal Hook**



England Hook 12mm, 16mm, 20mm

A whole Crantes

#### LANYARD ATTACHMENTS **Different Hook & Clamp**



Clamp 12mm

## LANYARD ATTACHMENTS



## LANYARD ATTACHMENTS



## **CUTTING TOOLS**



# Electric Heat Cutting S Sealing Machine





Corner Cutter

**Slot Funch** 

## **CUTTING TOOLS**



### **PVC** Card Cutter Size: 54x86mm





Lanyard Clamping Machine Width for Clamping 12mm/16mm/20mm/25mm

## **PVC POUCH**

54x86



LCI-P10



**PVC POUCH** 

86x54

# **PVC POUCH**

85x120





**PVC POUCH** 

#### **PVC POUCH**

#### **PVC POUCH**



#### **PVC POUCH**





| Blue Box<br>Holder |   |          | -       |
|--------------------|---|----------|---------|
| G                  |   | -        |         |
|                    |   | 姓名 Name  |         |
|                    |   | 编号 No.   |         |
|                    |   | 部门 Dept. | 姓名 Name |
|                    | - | 职务 Post  | 编号 No   |
|                    |   |