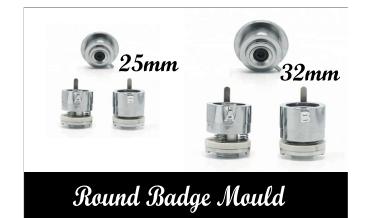

## BADGE MACHINE MOULD

Name Plate Mould

50mm Square Mould

44mm Round Badge Mould

58mm Round Badge Mould

```
75mm Round Badge Mould
```