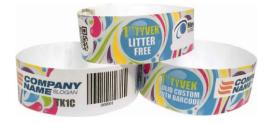

omfortable To Wear
- 8) Each Pack Is Sequentially Numbered For Added Accountability
- 9) Custom Imprinting And Barcoding Available
- 10) Neon Wristbands Are A Great Choice For Bands That Will Stand Out
- 11) Your Message Can Be Written With Pen/marker Can Be Screen Print/digital Print With Multi Color

#### Specifications (option-1)

Width: 3/4 inch (19mm) Length: 10 inches (250 mm)

#### Specifications (option-2)

Width: 1 inch (25mm) Length: 10 inches (250 mm) Tyvek Paper Wristband Single Printing























## TYVEK PAPER WRISTBANDS





#### Screen Printed Wristband



#### CheckBox Tyvek Wristbands

**SECURITY CUTS** Makes Tampering Evident and Destroys Adheasive So it Can NOT Be Reused!



#### Red Stars Tyvek Wristbands





## Screen Printing



Puzzle Tyvek Wristband



DIGITAL PRINTED WRISTBAND



**Digital Printing** 





# Silicone Slap Bands



SILICONE WRISTBANDS

#### **PRODUCT SPECIFICATION**

| 12mm/18mm                  |
|----------------------------|
| Party, Event               |
| Round                      |
| Promotions                 |
| 5 gms/8gms                 |
| Any                        |
| Silicone                   |
| 2 mm                       |
| Gift, Carnival, sourvenir, |
| advertisement              |
|                            |

#### **PRODUCT DESCRIPTION**

We Manufacture High Quality of silicone Wristband / Printed Wristband.

AVAILABLE IN:

**Color Printing in Different colors** 

**Neon Glow in Dark** 

**SIZES:** 12mm- standard size 18mm- standard size



Long Term Use Made from soft, comfortable silicone 2MM