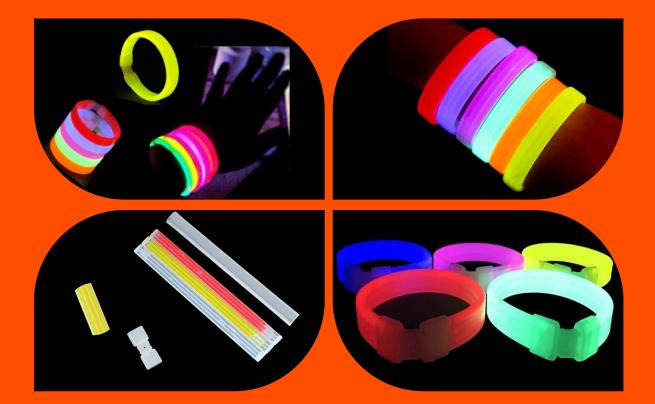

## GLOW TRIPLE WIDE BRACELET

This is a ONE TIME USE PRODUCT and NON- RETURNABLE

Great For Parties and Events. Light up those festival crowds with this pair of funky glow triple-wide bracelet This is great fun for Camp Grounds, Party Favors, Fundraisers, Weddings, Camping, Parties, Clubs, Bars and for all Recreational purposes. Remove glow stick from bag. Bend and snap it along entire length, then shake to start glow. Insert ends of glow stick into connector to form glow triple wide bracelet. Apt for music festivals