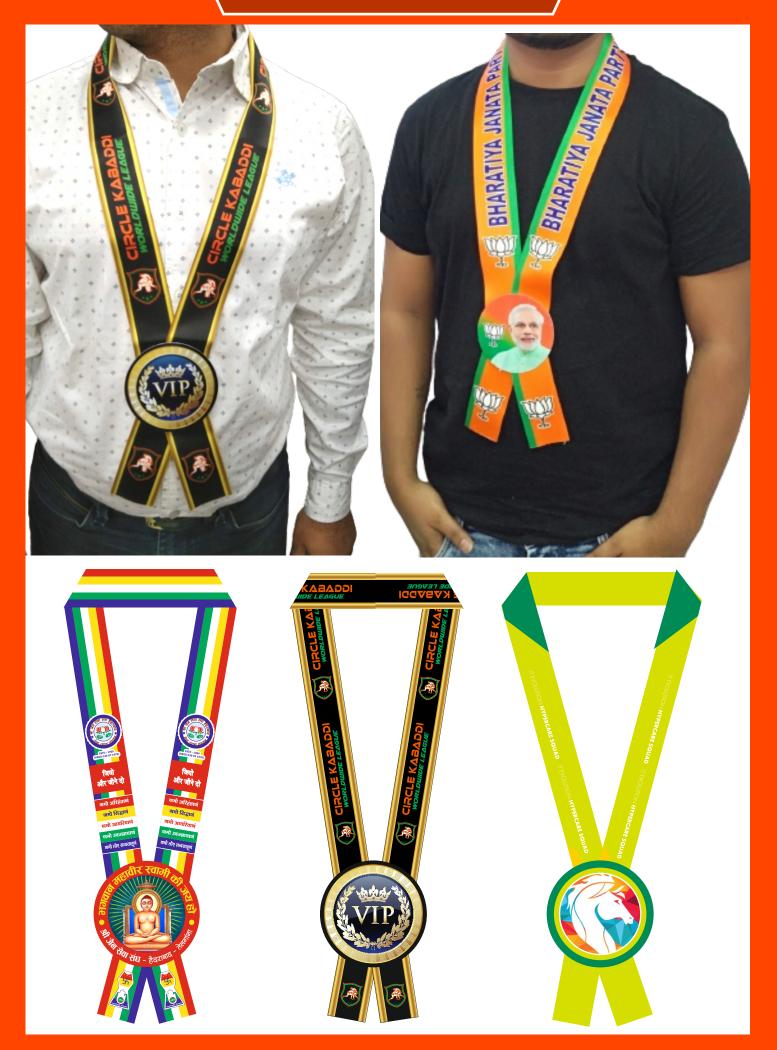

|

## POLYESTER LANYARD

#### Loosely Picked Tape Roll

Width : 12mm Tubular Available In Roll/Kg More Than 20 Colors Available

| pink         |
|--------------|
| grey         |
| brown        |
| purple       |
| yellow       |
| orange       |
| dark green   |
| green        |
| turkish blue |
| navy blue    |
| royal blue   |
| grey         |
| maroon       |
| red          |
| white        |
| black        |

# Patka



#### LANYARD ATTACHMENTS Different Hook & Clamp

#### **Small Hook With Ring**





#### **Normal Hook**



England Hook 12mm, 16mm, 20mm

A whole Crantes

#### LANYARD ATTACHMENTS **Different Hook & Clamp**



Clamp 12mm

## LANYARD ATTACHMENTS



## LANYARD ATTACHMENTS



## **CUTTING TOOLS**



# Electric Heat Cutting S Sealing Machine





Corner Cutter

**Slot Funch** 

## **CUTTING TOOLS**



### **PVC** Card Cutter Size: 54x86mm





Lanyard Clamping Machine Width for Clamping 12mm/16mm/20mm/25mm

## **PVC POUCH**

54x86



LCI-P10



**PVC POUCH** 

86x54

# **PVC POUCH**

85x120





**PVC POUCH** 

#### **PVC POUCH**

#### **PVC POUCH**



#### **PVC POUCH**





| Blue Box<br>Holder |   |          | -       |
|--------------------|---|----------|---------|
| G