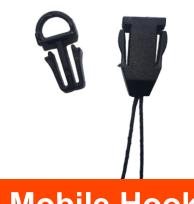

E USE PRODUCT and NON- RETURNABLE

Great For Parties and Events. Light up those festival crowds with this pair of funky glow triple-wide bracelet This is great fun for Camp Grounds, Party Favors, Fundraisers, Weddings, Camping, Parties, Clubs, Bars and for all Recreational purposes. Remove glow stick from bag. Bend and snap it along entire length, then shake to start glow. Insert ends of glow stick into connector to form glow triple wide bracelet. Apt for music festivals

#### Vinyl & Plastic Wristband

































#### **Acrylic Badge**



#### **ADD-ONS**



#### **Butterfly Clutch PIN**



#### Badge Pin 32mm



#### Badge Pin 38mm



Metal Badge Pin 25mm,30mm

#### **ADD-ONS**





**Butterfly Belt Type** 

#### Silicon Butterfly Pin





#### **Biscuit Breakway**



White Plastic Pin

#### **Mobile Hook**



#### **Metal Pin**

#### **Magnet Badge**



#### **Magnet Badge**



#### LUGGAGE TAG



#### LUGGAGE TAGS









Purple typically represents pancreatic cancer and epilepsy. It is also a symbol for Alzheimer's disease, lupus, animal abuse, Crohn's disease, cystic fibrosis, fibromyalgia, sarcoidosis awareness, thyroid cancer, ADD (Attention Deficit Disorder), and religious tolerance. Purple can be combined with other colors to support different causes, such as teal and purple which represents domestic violence and sexual assault. Meanwhile, lavender ribbons represent cancer for which a color has not been designated. Lavendar can also be combined with orange to represent eczema, psoriasis, and psoriatic arthritis.



Black ribbons are used as g