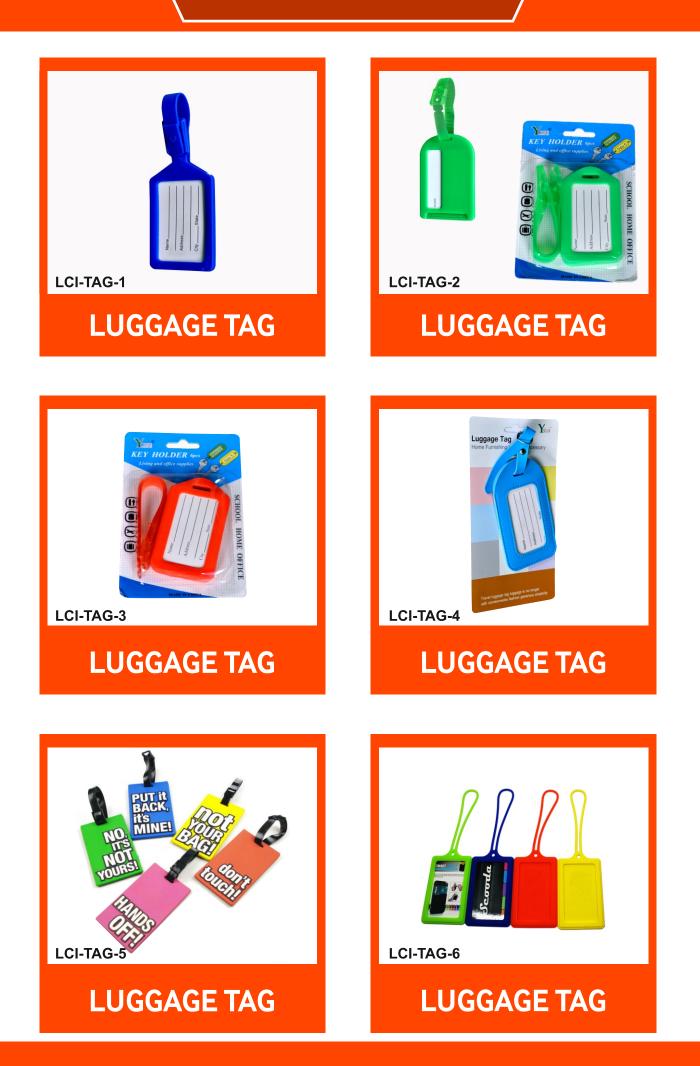

#### LUGGAGE TAG

#### LUGGAGE TAGS

Purple typically represents pancreatic cancer and epilepsy. It is also a symbol for Alzheimer's disease, lupus, animal abuse, Crohn's disease, cystic fibrosis, fibromyalgia, sarcoidosis awareness, thyroid cancer, ADD (Attention Deficit Disorder), and religious tolerance. Purple can be combined with other colors to support different causes, such as teal and purple which represents domestic violence and sexual assault. Meanwhile, lavender ribbons represent cancer for which a color has not been designated. Lavendar can also be combined with orange to represent eczema, psoriasis, and psoriatic arthritis.