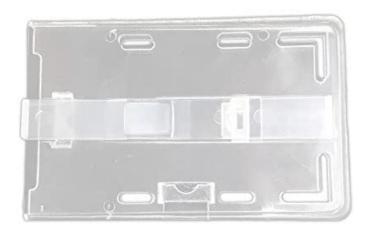

Funch** 

## **CUTTING TOOLS**



### **PVC** Card Cutter Size: 54x86mm





Lanyard Clamping Machine Width for Clamping 12mm/16mm/20mm/25mm

## **PVC POUCH**

54x86



LCI-P10



**PVC POUCH** 

86x54

# **PVC POUCH**

85x120





**PVC POUCH** 

#### **PVC POUCH**

#### **PVC POUCH**



#### **PVC POUCH**





| Blue Box<br>Holder |   |          | -       |
|--------------------|---|----------|---------|
| G                  |   | -        |         |
|                    |   | 姓名 Name  |         |
|                    |   | 编号 No.   |         |
|                    |   | 部门 Dept. | 姓名 Name |
|                    | - | 职务 Post  | 编号 No   |
|                    |   |          | 部门 Dept |
|                    |   |          | 职务 Post |
|                    |   |          |         |









## Crystal Holder With Flap



## Crystal Holder Without Flap





VERTICAL

#### HORIZONTAL

#### Soft Rubber Pouch (54x86)





Soft Rubber Pouch (105x74)

**ID CARD HOLDER** 

















double side card holder hard plastic



#### Rotatable Clip Holder





Attachi Holder







DJ Stylish Holder

With Blue Back Horizontal/vertical

#### HORIZONTAL

#### VERTICAL



### Only White Card Holder



Executive holder











Soft Plastic







#### Sticky Holder Universal





#### **LEATHER COVER**

#### **LEATHER COVER**

## **BLUE BADGE**

## **ATM CARD COVER**





## LEATHER COVER

## **ATM DIARY**





TD Card Holder











## Retractor (round Shaped) With Fish Net Wire Transparent

SOCIAOCIATES

Yoyo Pulley

# <u> PRODUCT DESCRIPTIONS:-</u>

Matte Finish, Durable Pla