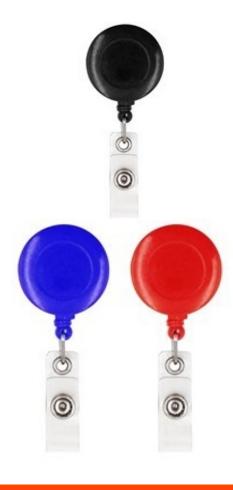

## Retractor (round Shaped) With Fish Net Wire Transparent

SOCIAOCIATES

Yoyo Pulley

# <u> PRODUCT DESCRIPTIONS:-</u>

Matte Finish, Durable Plastic Reel Diameter 1 ¼ Inch, 24 Inch Retractable Cord Length Id Badges Attach Easily With Snap-on Plastic Strap Metal Clip That Will Effortlessly Glide On To Shirt Pockets Or Belt Loops Ideal For Seminar Attendees, Hospital Staff Or Anyone Who Uses A Key Card/swipe Card

Fish Net Wire Helps Retractor Durability, & Enhance Smooth Glide Experience