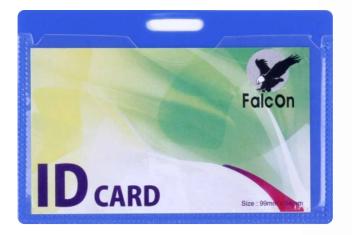

Dept. | 姓名 Name |
|                    | - | 职务 Post  | 编号 No   |
|                    |   |          | 部门 Dept |
|                    |   |          | 职务 Post |
|                    |   |          |         |









## Crystal Holder With Flap



## Crystal Holder Without Flap





VERTICAL

#### HORIZONTAL

#### Soft Rubber Pouch (54x86)





Soft Rubber Pouch (105x74)

**ID CARD HOLDER** 

















double side card holder hard plastic



#### Rotatable Clip Holder





Attachi Holder







DJ Stylish Holder

With Blue Back Horizontal/vertical

#### HORIZONTAL

#### VERTICAL



### Only White Card Holder



Executive holder











Soft Plastic







#### Sticky Holder Universal





#### **LEATHER COVER**

#### **LEATHER COVER**

## **BLUE BADGE**

## **ATM CARD COVER**





## LEATHER COVER

## **ATM DIARY**





TD Card Holder











## Retractor (round Shaped) With Fish Net Wire Transparent

SOCIAOCIATES

Yoyo Pulley

# <u> PRODUCT DESCRIPTIONS:-</u>

Matte Finish, Durable Plastic Reel Diameter 1 ¼ Inch, 24 Inch Retractable Cord Length Id Badges Attach Easily With Snap-on Plastic Strap Metal Clip That Will Effortlessly Glide On To Shirt Pockets Or Belt Loops Ideal For Seminar Attendees, Hospital Staff Or Anyone Who Uses A Key Card/swipe Card

Fish Net Wire Helps Retractor Durability, & Enhance Smooth Glide Experience

## YOYO RETRACTOR ALL COLOR









**STEEL YOYO 30mm** 





**STEEL YOYO 40mm** 





STEEL YOYO 40mm Black&Silver

## **RETRACTOR YOYO PULLEY**



#### **PRODUCT DESCRIPTIONS**

- **\***Oval Shaped **\*** Metallic Outer Ring **\***