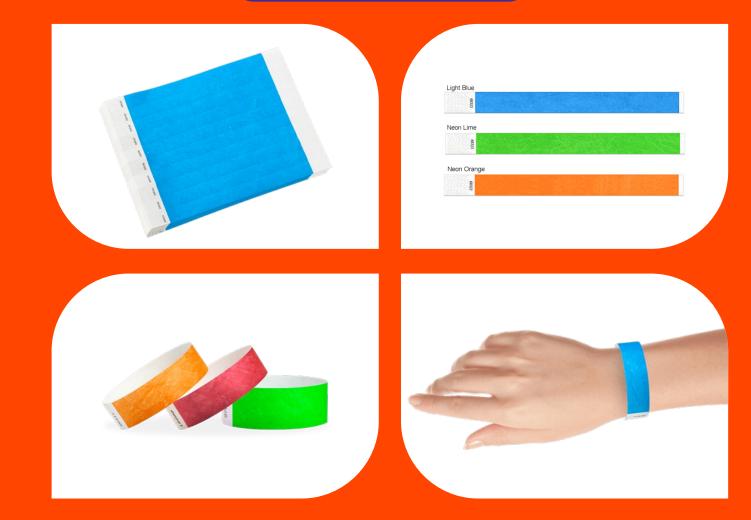

mm



## Keychain 58 mm Custom Design & Print

We offer the most competitive price and premium quality button badges with customised artwork and design. These button badges are suitable for:

School Badges/ Name Badges Election/ Political Campaign Badges Wedding Badges Corporate/ Brand Name/ Logo Badges Event/ Exhibition/ Seminar Badges Birthday/ Reunion Party Badges Product Advertisement Badges Social Campaign Awareness Badges Collection Series Badges



## 32 MM BUTTON BADGE KEY CHAIN



## BADGE MACHINE MOULD



Name Plate Mould



50mm Square Mould





44mm Round Badge Mould



58mm Round Badge Mould



```
75mm Round Badge Mould
```

## Badge Machine











## TYVEK PAPER WRISTBANDS





## AVAILABLE COLORS STOCK READY TO USE

## TYVEK PAPER WRISTBANDS

## Uses & Specifications



- 1) Available In 2 Sizes
- 2) 16 Colors Available In Each Size
- 3) Water-proof Adhesive Guaranteed To Stay In The Water
- 4) Secure, Tamper-resistant Die Cut Adhesive Tab
- 5) Made With Strong And Durable Dupont<sup>™</sup> Tyvek®
- 6) Excellent For Short Term Use Like Concerts, Water Parks, School Trips, Etc.
- 7) Adjustable To Any Sized Wrist And Comfortable To Wear
- 8) Each Pack Is Sequentially Numbered For Added Accountability
- 9) Custom Imprinting And Barcoding Available
- 10) Neon Wristbands Are A Great Choice For Bands That Will Stand Out
- 11) Your Message Can Be Written With Pen/marker Can Be Screen Print/digital Print With Multi Color

#### Specifications (option-1)

Width: 3/4 inch (19mm) Length: 10 inches (250 mm)

#### Specifications (option-2)

Width: 1 inch (25mm) Leng