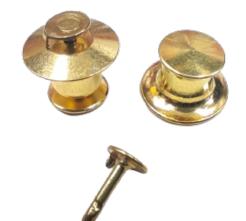

Usage:-

Material:-Fabric, Cloth

## GLOW TRIPLE WIDE BRACELET





This is a ONE TIME USE PRODUCT and NON- RETURNABLE

Great For Parties and Events. Light up those festival crowds with this pair of funky glow triple-wide bracelet This is great fun for Camp Grounds, Party Favors, Fundraisers, Weddings, Camping, Parties, Clubs, Bars and for all Recreational purposes. Remove glow stick from bag. Bend and snap it along entire length, then shake to start glow. Insert ends of glow stick into connector to form glow triple wide bracelet. Apt for music festivals

#### Vinyl & Plastic Wristband

































#### **Acrylic Badge**



#### **ADD-ONS**



#### **Butterfly Clutch PIN**



#### Badge Pin 32mm



#### Badge Pin 38mm



Metal Badge Pin 25mm,30mm

#### **ADD-ONS**





**Butterfly Belt Type** 

#### Silicon Butterfly Pin





#### **Biscuit Breakway**



White Plastic Pin

#### **Mobile Hook**



#### **Metal Pin**

#### **Magnet Badge**



#### **Magnet Badge**



#### LUGGAGE TAG



#### LUGGAGE TAGS









Purple typically represents pancreatic cancer and epilepsy. It is also a symbol for Alzheimer's disease, lupus, animal abuse, Crohn's disease, cystic fibrosis, fibromyalgia, sarcoidosis awareness, thyroid cancer, ADD (Attention Deficit Disorder), and religious tolerance. Purple can be combined with other colors to support different causes, such as teal and purple which represents domestic violence and sexual assault. Meanwhile, lavender ribbons represent cancer for which a color has not been designated. Lavendar can also be combined with orange