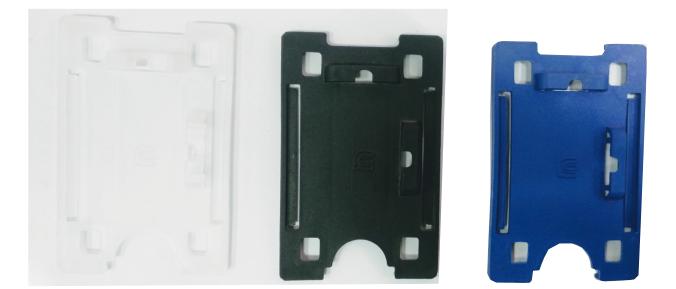

Slot Funch** 

## **CUTTING TOOLS**



### **PVC** Card Cutter Size: 54x86mm





Lanyard Clamping Machine Width for Clamping 12mm/16mm/20mm/25mm

## **PVC POUCH**

54x86



LCI-P10



**PVC POUCH** 

86x54

# **PVC POUCH**

85x120





**PVC POUCH** 

#### **PVC POUCH**

#### **PVC POUCH**



#### **PVC POUCH**





| Blue Box<br>Holder |   |          | -       |
|--------------------|---|----------|---------|
| G                  |   | -        |         |
|                    |   | 姓名 Name  |         |
|                    |   | 编号 No.   |         |
|                    |   | 部门 Dept. | 姓名 Name |
|                    | - | 职务 Post  | 编号 No   |
|                    |   |          | 部门 Dept |
|                    |   |          | 职务 Post |
|                    |   |          |         |









## Crystal Holder With Flap



## Crystal Holder Without Flap





VERTICAL

#### HORIZONTAL

#### Soft Rubber Pouch (54x86)





Soft Rubber Pouch (105x74)

**ID CARD HOLDER** 

















double side card holder hard plastic



#### Rotatable Clip Holder





Attachi Holder







DJ Stylish Holder

With Blue Back Horizontal/vertical

#### HORIZONTAL

#### VERTICAL



### Only White Card Holder



Executive holder











Soft Plastic







#### Sticky Holder Universal





#### **LEATHER COVER**

#### **LEATHER COVER**

## **BLUE BADGE**

## **ATM CARD COVER**





## LEATHER COVER

## **ATM DIARY**





TD Card Holder











## Retractor (round Shaped) With Fish Net Wire Transparent

SOCIAOCIATES

Yoyo Pulley

# <u> PRODUCT DESCRIPTIONS:-</u>

Matte Finish, Durable