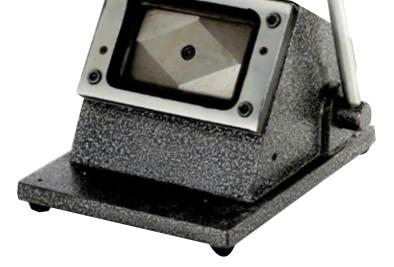

### **PVC** Card Cutter Size: 54x86mm

Lanyard Clamping Machine Width for Clamping 12mm/16mm/20mm/25mm