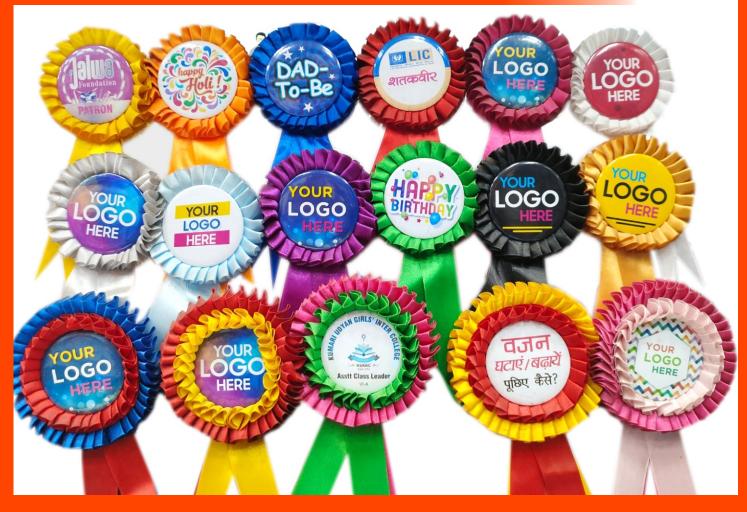

ensions : 4 X 1.3 X 0.2
- Program Available In A Compact Disc (c.d.). Can Change Anytime You Want
- Vista, Windows 7, Windows 8, and Windows 10. Not Available For Mac.
- Adjustable Brightness (25%, 50%, 75%, 100%)

## Round Rotating Calendar

19 (1) 20 7

5 8

NON

## **PRODUCT** SPECIFICATION

- \* Available in 4 Color
- \* Badge Size:- 58mm
- \* Shape : Round
- \* 100% Brand New & High Quality

1

- \* Premium Quality & Durable
- \* Perfect for Every Occasion
- \* Outer Circle 120mm

## **ROSETTE** Badge Brooch

# Push And File

## PRODUCT SPECIFICATION

chool's r

Available in 5 Color | Badge Size:- 58mm | Flower Size:- 90mm Premium Quality & Durable | Perfect for Every Occasion Shape : Round | 100% Brand New & High Quality

## **ROSETTE** Badge Brooch





## **FLOWER BADGE COLOURS**



# **Flower Badge**



# **Flower Badge**



## **Badge** Machine



# **Magent Button Badge 58mm**

Magent Badge 58 mm Custom Design & Print

# YOUR OGC HERE

# Keychain Button Badge. 44mm / 58mm



## Keychain 58 mm Custom Design & Print

We offer the most competitive price and premium quality button badges with customised artwork and design. These button badges are suitable for:

School Badges/ Name Badges Election/ Political Campaign Badges Wedding Badges Corporate/ Brand Name/ Logo Badges Event/ Exhibition/ Seminar Badges Birthday/ Reunion Party Badges Product Advertisement Badges Social Campaign Awareness Badges Collection Series Badges



## 32 MM BUTTON BADGE KEY CHAIN



## BADGE MACHINE MOULD



Name Plate Mould



50mm Square Mould





44mm Round Badge Mould



58mm Round Badg