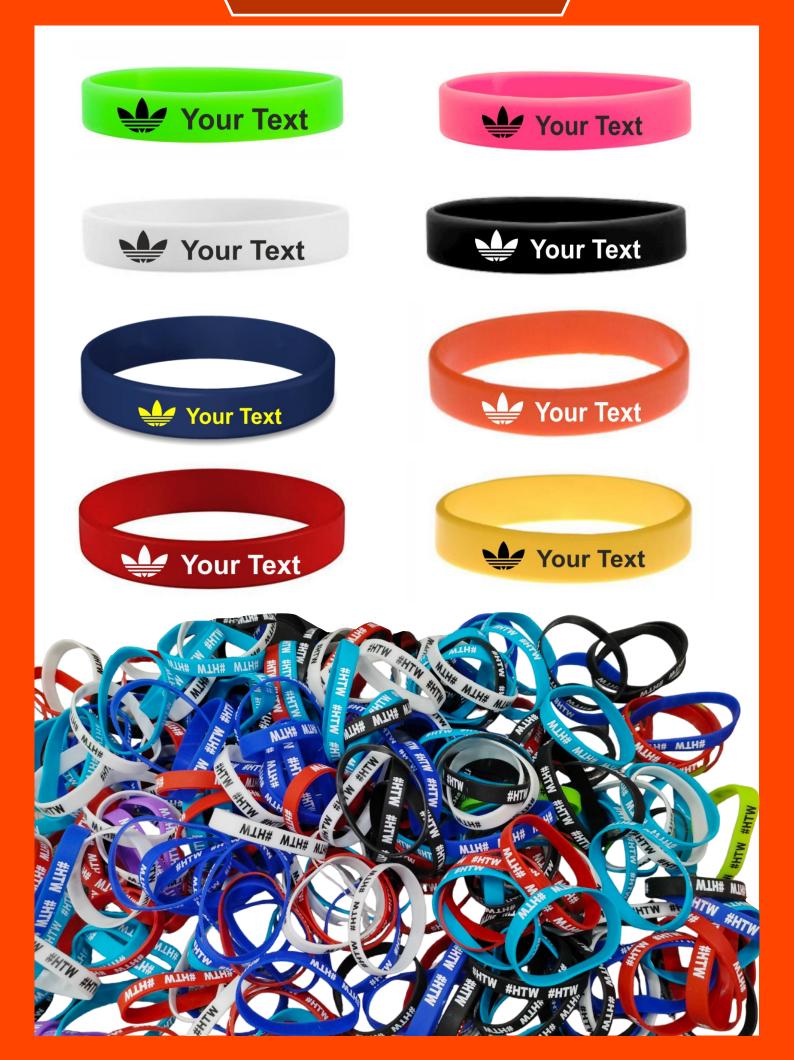

# Silicone Slap Bands

SILICONE WRISTBANDS

#### **PRODUCT SPECIFICATION**

| 12mm/18mm                  |
|----------------------------|
| Party, Event               |
| Round                      |
| Promotions                 |
| 5 gms/8gms                 |
| Any                        |
| Silicone                   |
| 2 mm                       |
| Gift, Carnival, sourvenir, |
| advertisement              |
|                            |

#### **PRODUCT DESCRIPTION**

We Manufacture High Quality of silicone Wristband / Printed Wristband.

AVAILABLE IN:

**Color Printing in Different colors** 

**Neon Glow in Dark** 

**SIZES:** 12mm- standard size 18mm- standard size

Long Term Use Made from soft, comfortable silicone 2MM depth/thickness

Glow silicone wristbands are wristbands that glow in the dark! These rubber wristbands are 100% silicone, latex free and child safe. They can be customised on order within 2-3 days we also have more then 10 colors in 12mm & 18mm ready in stock