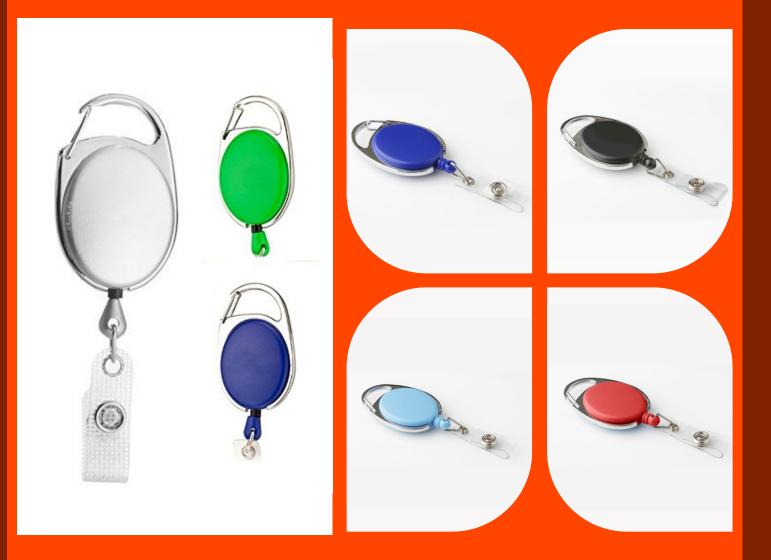

#### **PRODUCT DESCRIPTIONS**

- **\***Oval Shaped **\*** Metallic Outer Ring **\*** Tich Button Strap And Easy To Use
- **\*ID** Card can be easily attach with snap-on plastic strap
- \*Quick and easy to attach, secure metal clip for easy fasten to pocket, belt, waistband or lanyard
- \*Add some style to your everyday security badge, id card, or key chain
- \*Reel diameter: approx. 1.3 inch, 25 inch retractable cord length
- ★ Ideal for seminar attendees, hospital staff or anyone who uses a key card/swipe card

## YOYO RETRACTOR PRINTING