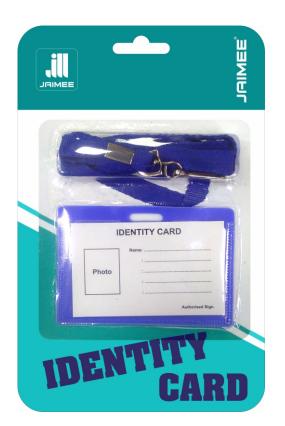

## Product S.No LCI619

Product Name Material Content : PP & Polyster

: Lanyard With Id Holder