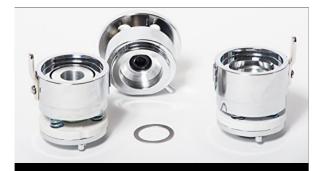

## BADGE MACHINE MOULD

Name Plate Mould

50mm Square Mould

44mm Round Badge Mould

58mm Round Badge Mould

```
75mm Round Badge Mould
```

## Badge Machine