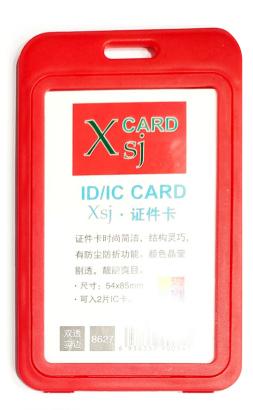

## **PVC POUCH**

54x86

LCI-P10

**PVC POUCH** 

86x54

#### **PVC POUCH**

#### **PVC POUCH**

| Blue Box<br>Holder |   |          | -       |
|--------------------|---|----------|---------|
| G                  |   | -        |         |
|                    |   | 姓名 Name  |         |
|                    |   | 编号 No.   |         |
|                    |   | 部门 Dept. | 姓名 Name |
|                    | - | 职务 Post  | 编号 No   |
|                    |   |          | 部门 Dept |
|                    |   |          | 职务 Post |
|                    |   |          |         |