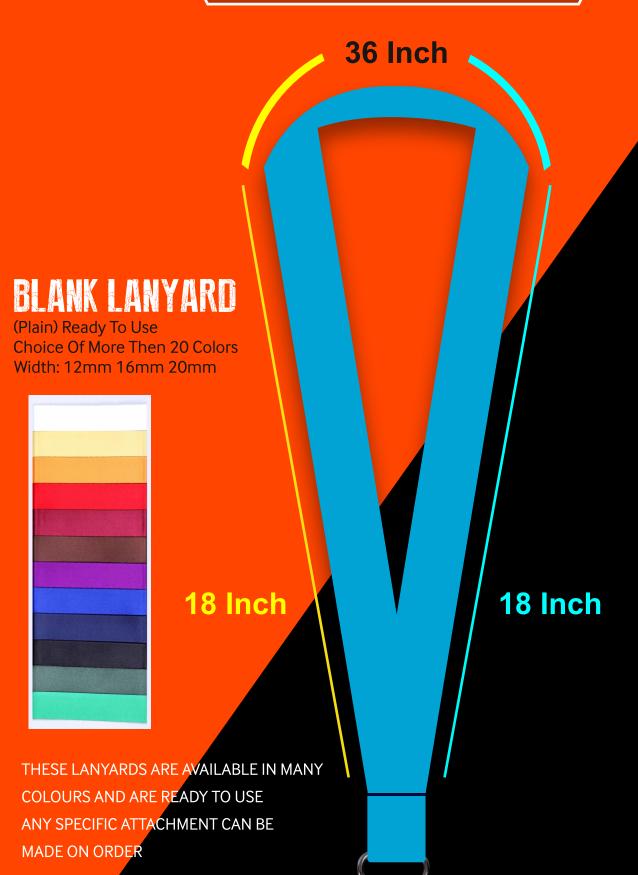

#### STANDARD LANYARDS READY TO USE

Hook: J-hook/side Lever Hook Fish Hook/plastic Hook

# Lanyard Plain