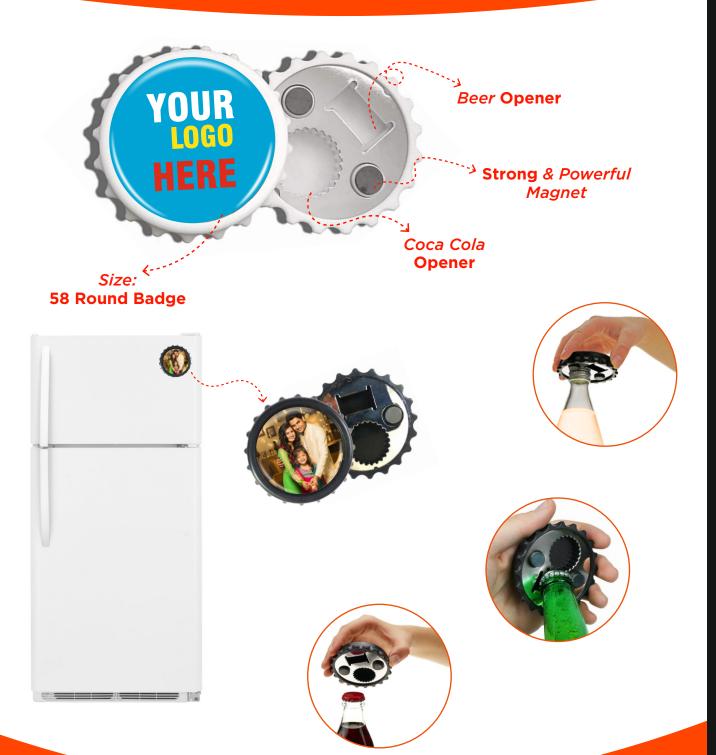

#### Plastic Cap Fridge Magnet Bottle Opener With Magnet

Available In 2 Colours : White & Black Туре : Fridge Magnets Sticker Type : Magnetic Sticker Brand Name : Universal : Plastic Cap Fridge Magnet Bottle Opener With Magnet Product Name Matter Size : 58mm Round **Product Size** : 80mm Specification : Single-piece Package : LCIFM Model Number

Design: As Per Your Artwork (customizable)