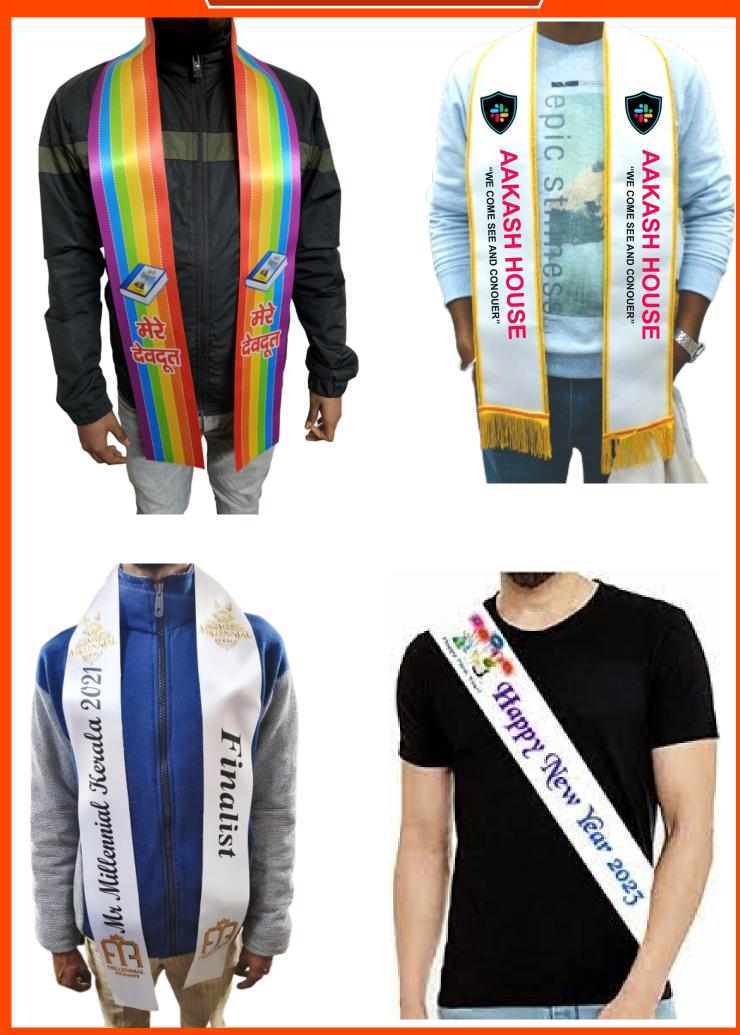

s, gendercide, inflammatory breast cancer, eosinophilic esophagitis, and eosinophilic disease. Pink can also be combined with other colors to represent different causes. For instance, pink and black represent the loss of a female loved one.



Red is generally used to show support for the fight against HIV/AIDS. This ribbon is also a symbol for stroke, heart disease, substance abuse, MADD, DARE, Evans Syndrome, epidermolysis bullosa, complex regional pain syndrome (formerly known as reflex sympathetic dystrophy), and vasculitis. Red can also be combined with other colors and have different meanings. For instance, black and red is used for Black Lives Matter, while red and blue represents pulmonary fibrosis and many other causes.



# Sash Printing



#### Sash Digital Multicolor Printing



#### Sash Screen Single Color Printing





























## Sash Plain



## Sash Plain



## Sash Plain



#### Plastic Cap Fridge Magnet Bottle Opener With Magnet



Available In 2 Colours : White & Black Туре : Fridge Magnets Sticker Type : Magnetic Sticker Brand Name : Universal : Plastic Cap Fridge Magnet Bottle Opener With Magnet Product Name Matter Size : 58mm Round **Product Size** : 80mm Specification : Single-piece Package : LCIFM Model Number

Design: As Per Your Artwork (customizable)

## Pen Stands





Available In 4 Colours Matter Size: 58mm Round Specification: Single-piece Package Model Number: LCIPS Design: As Per Your Artwork (customizable)

### **BLISTER**



## Product S.No UY005

Product Name

: Identity Card Holder Material Content : PP & Polyster



| 0