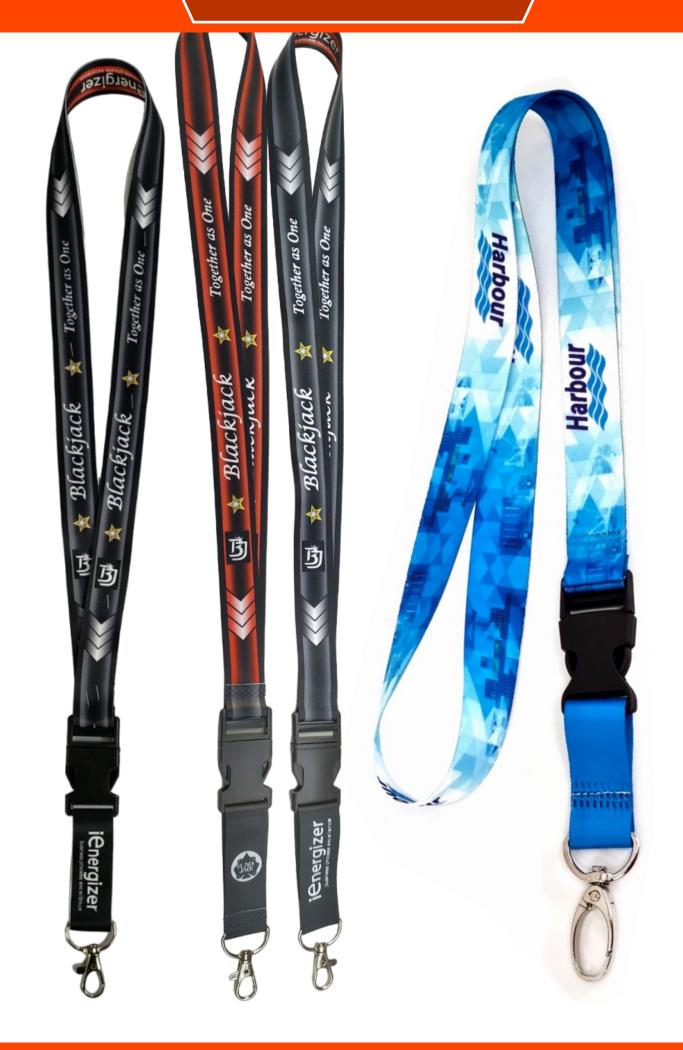

#### LANYARD WITH SPECIAL ATTACHMENT

Digital Lanyard with Quick Release & Breakaway

|   | SILK SATIN LAN                                                  | NYARD /                                                                                                                                                                                                                                                                                                                                                                                                                                                                                                                                                                                                                                                                                             |
|---|-----------------------------------------------------------------|-----------------------------------------------------------------------------------------------------------------------------------------------------------------------------------------------------------------------------------------------------------------------------------------------------------------------------------------------------------------------------------------------------------------------------------------------------------------------------------------------------------------------------------------------------------------------------------------------------------------------------------------------------------------------------------------------------|
|   | 12mm 16mm 20mm (1 roll conta<br>each size cantains more than 20 | ins 100 meters )                                                                                                                                                                                                                                                                                                                                                                                                                                                                                                                                                                                                                                                                                    |
| 1 | white                                                           | and the second se |
|   | gold                                                            |                                                                                                                                                                                                                                                                                                                                                                                                                                                                                                                                                                                                                                                                                                     |
|   | black                                                           |                                                                                                                                                                                                                                                                                                                                                                                                                                                                                                                                                                                                                                                                                                     |
|   | navy blue                                                       |                                                                                                                                                                                                                                                                                                                                                                                                                                                                                                                                                                                                                                                                                                     |
|   | royal blue                                                      |                                                                                                                                                                                                                                                                                                                                                                                                                                                                                                                                                                                                                                                                                                     |
|   | purple                                                          |                                                                                                                                                                                                                                                                                                                                                                                                                                                                                                                                                                                                                                                                                                     |
|   | green                                                           |                                                                                                                                                                                                                                                                                                                                                                                                                                                                                                                                                                                                                                                                                                     |
|   | grey                                                            |                                                                                                                                                                                                                                                                                                                                                                                                                                                                                                                                                                                                                                                                                                     |
|   | maroon                                                          | ana ang ang ang ang ang ang ang ang ang                                                                                                                                                                                                                                                                                                                                                                                                                                                                                                                                                                                                                                                             |
|   | red                                                             |                                                                                                                                                                                                                                                                                                                                                                                                                                                                                                                                                                                                                                                                                                     |
|   | orange                                                          |                                                                                                                                                                                                                                                                                                                                                                                                                                                                                                                                                                                                                                                                                                     |
|   | gold yellow                                                     |                                                                                                                                                                                                                                                                                                                                                                                                                                                                                                                                                                                                                                                                                                     |
|   | yellow                                                          |                                                                                                                                                                                                                                                                                                                                                                                                                                                                                                                                                                                                                                                                                                     |
|   | light pink                                                      |                                                                                                                                                                                                                                                                                                                                                                                                                                                                                                                                                                                                                                                                                                     |
|   | pink                                                            |                                                                                                                                                                                                                                                                                                                                                                                                                                                                                                                                                                                                                                                                                                     |
|   | brown                                                           |                                                                                                                                                                                                                                                                                                                                                                                                                                                                                                                                                                                                                                                                                                     |
|   | dark green                                                      |                                                                                                                                                                                                                                                                                                                                                                                                                                                                                                                                                                                                                                                                                                     |