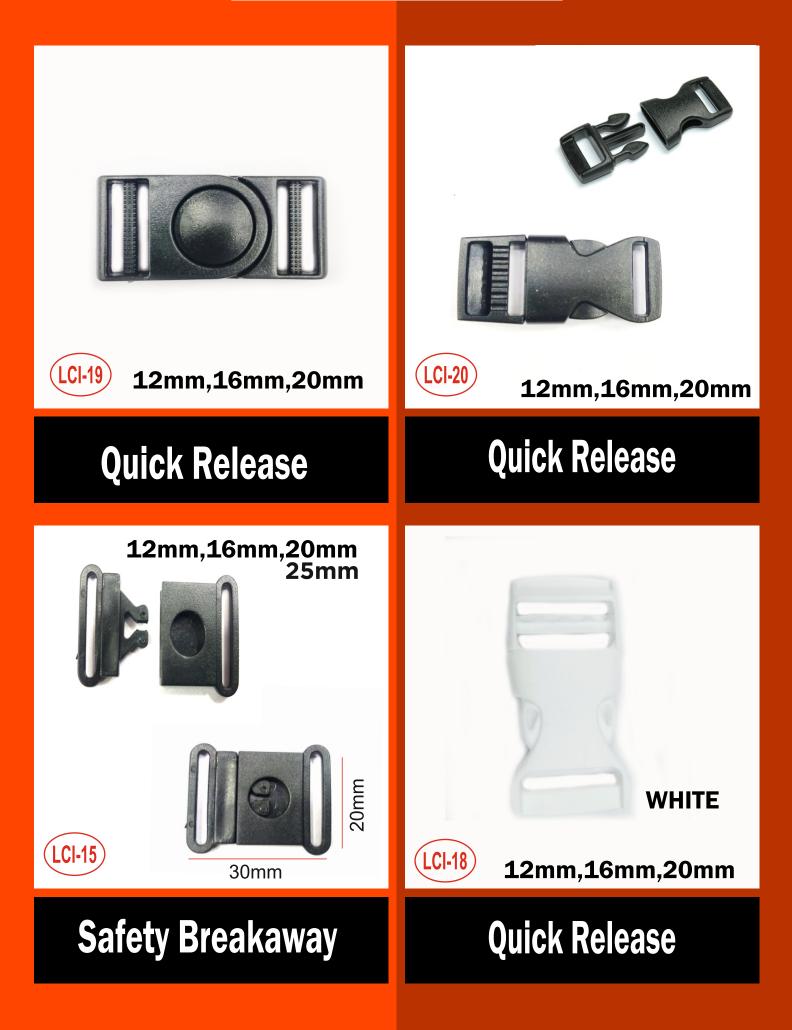

|

## POLYESTER LANYARD

#### Loosely Picked Tape Roll

Width : 12mm Tubular Available In Roll/Kg More Than 20 Colors Available

| pink         |
|--------------|
| grey         |
| brown        |
| purple       |
| yellow       |
| orange       |
| dark green   |
| green        |
| turkish blue |
| navy blue    |
| royal blue   |
| grey         |
| maroon       |
| red          |
| white        |
| black        |

# Patka



#### LANYARD ATTACHMENTS Different Hook & Clamp

#### **Small Hook With Ring**





#### **Normal Hook**



England Hook 12mm, 16mm, 20mm

A whole Crantes

#### LANYARD ATTACHMENTS **Different Hook & Clamp**



Clamp 12mm

## LANYARD ATTACHMENTS



## LANYARD ATTACHMENTS



## **CUTTING TOOLS**



# Electric Heat Cutting S Sealing Machine





Corner Cutter

**Slot Funch** 

## **CUTTING TOOLS**



### **PVC** Card Cutter Size: 54x86mm





Lanyard Clamping Machine Width for Clamping 12mm/16mm/20mm/25mm

## **PVC POUCH**

54x86



LCI-P10



**PVC POUCH** 

86x54

# **PVC POUCH**

85x120





**PVC POUCH** 

#### **PVC POUCH**

#### **PVC POUCH**



#### **PVC POUCH**





| Blue Box<br>Holder |   |          | -       |
|--------------------|---|----------|---------|
| G                  |   | -        |         |
|                    |   | 姓名 Name  |         |
|                    |   | 编号 No.   |         |
|                    |   | 部门 Dept. | 姓名 Name |
|                    | - | 职务 Post  | 编号 No   |
|                    |   |          | 部门 Dept |
|