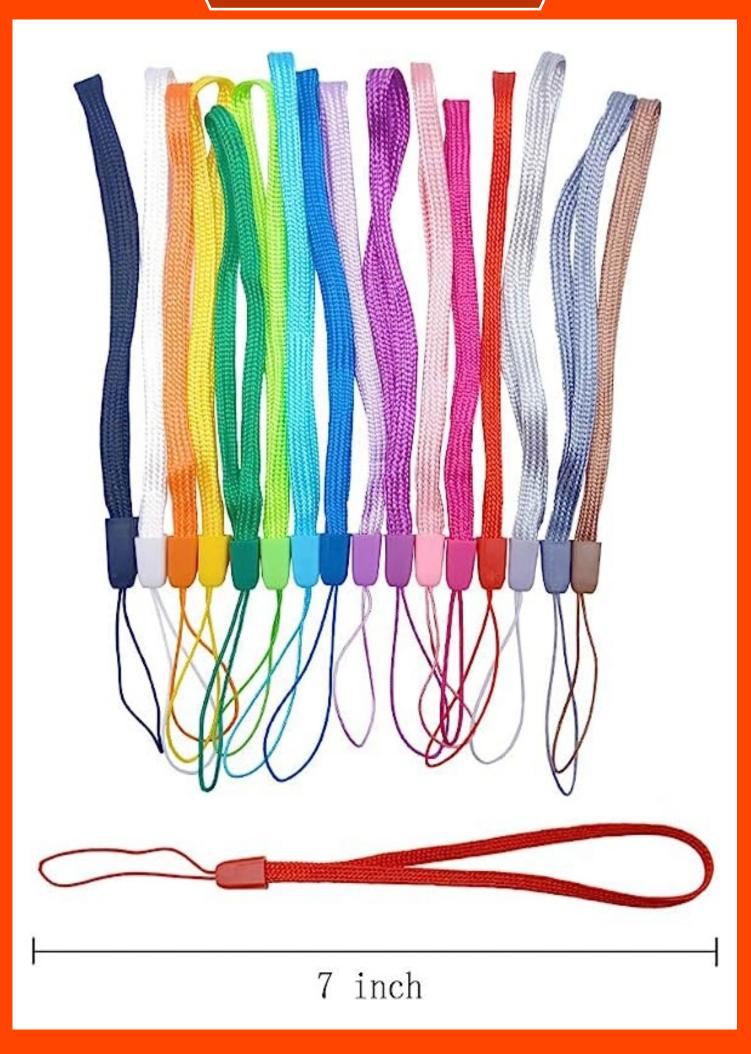

ign: As Per Your Artwork (customizable)

## Pen Stands





Available In 4 Colours Matter Size: 58mm Round Specification: Single-piece Package Model Number: LCIPS Design: As Per Your Artwork (customizable)

### **BLISTER**



## Product S.No UY005

Product Name

: Identity Card Holder Material Content : PP & Polyster



| 0     |                  |
|-------|------------------|
|       | DENTITY CARD     |
| Photo | Name:            |
| L     | Authorised Sign. |

## Product S.No LCI619

Product Name Material Content : PP & Polyster

: Lanyard With Id Holder



### **BLISTER**



#### **Product S.No** 619002

Product Name Contents

: Identity Card Holder : 1 Retractor 1 Id Card Case







**Product Name** 

: Lanyard With Id Holder Material Content : PP & Polyster



### **Bottle Strap**