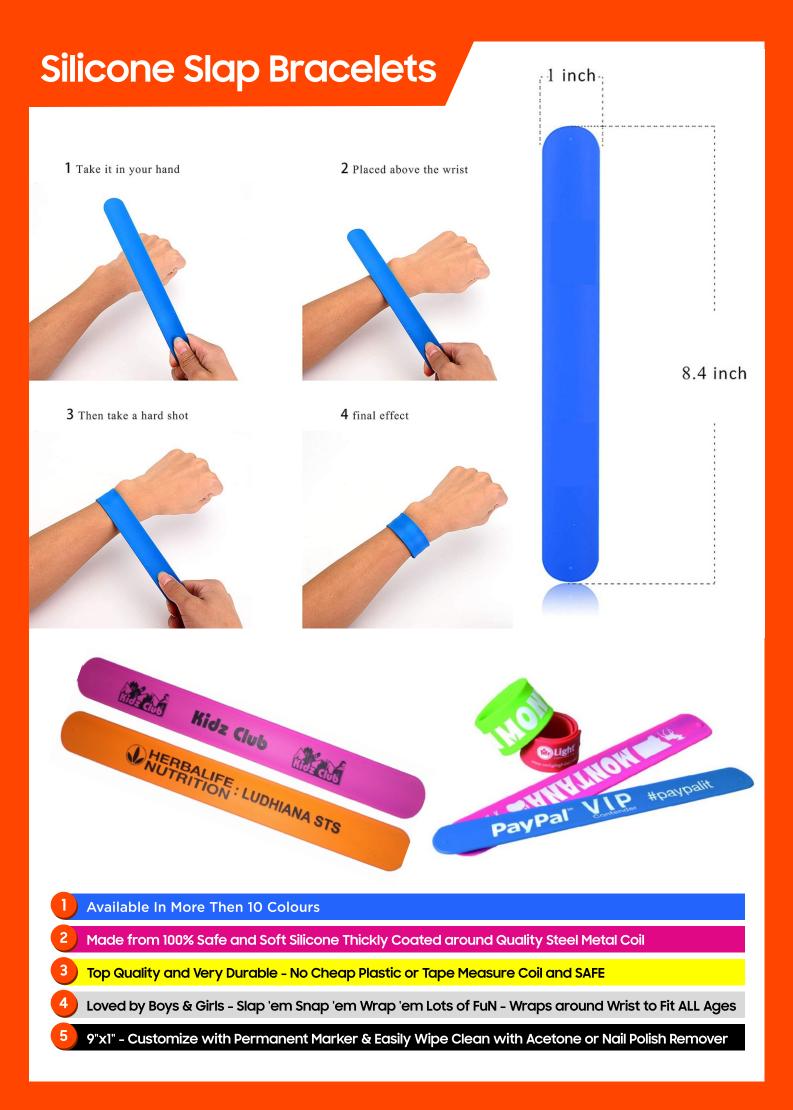

# Silicone Slap Bands

SILICONE WRISTBANDS

#### **PRODUCT SPECIFICATION**

| 12mm/18mm                  |
|----------------------------|
| Party, Event               |
| Round                      |
| Promotions                 |
| 5 gms/8gms                 |
| Any                        |
| Silicone                   |
| 2 mm                       |
| Gift, Carnival, sourvenir, |
| advertisement              |
|                            |

#### **PRODUCT DESCRIPTION**

We Manufacture High Quality of silicone Wristband / Printed Wristband.

AVAILABLE IN:

**Color Printing in Different colors** 

**Neon Glow in Dark** 

**SIZES:** 12mm- standard size 18mm- standard size

Long Term Use Made from soft, comfortable silicone 2MM depth/thickness

Glow silicone wristbands are wristbands that glow in the dark! These rubber wristbands are 100% silicone, latex free and child safe. They can be customised on order within 2-3 days we also have more then 10 colors in 12mm & 18mm ready in stock