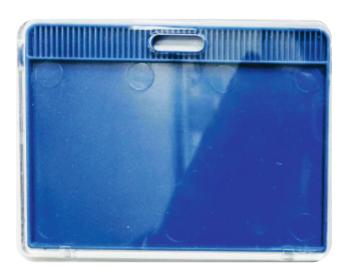

## **PVC POUCH**

54x86

LCI-P10

**PVC POUCH** 

86x54

# **PVC POUCH**

85x120

**PVC POUCH** 

#### **PVC POUCH**

#### **PVC POUCH**

| Blue Box<br>Holder |   |          | -       |
|--------------------|---|----------|---------|
| G                  |   | -        |         |
|                    |   | 姓名 Name  |         |
|                    |   | 编号 No.   |         |
|                    |   | 部门 Dept. | 姓名 Name |
|                    | - | 职务 Post  | 编号 No   |
|                    |   |          | 部门 Dept |
|                    |   |          | 职务 Post |
|                    |   |          |         |