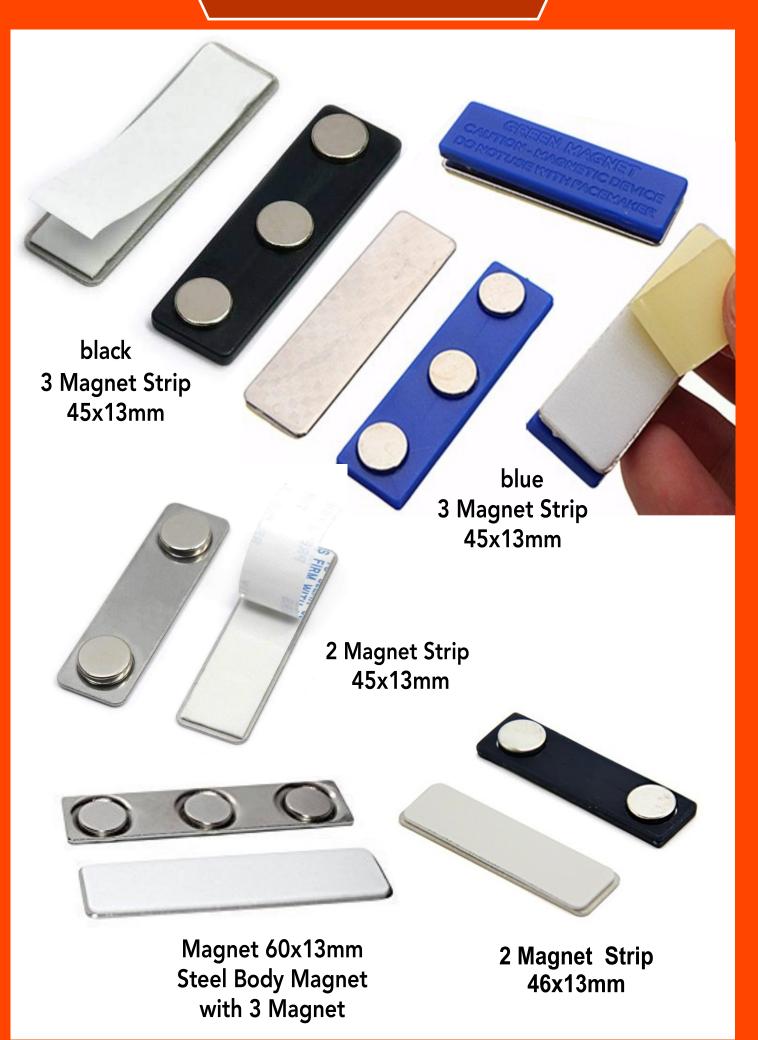

funky glow triple-wide bracelet This is great fun for Camp Grounds, Party Favors, Fundraisers, Weddings, Camping, Parties, Clubs, Bars and for all Recreational purposes. Remove glow stick from bag. Bend and snap it along entire length, then shake to start glow. Insert ends of glow stick into connector to form glow triple wide bracelet. Apt for music festivals

#### Vinyl & Plastic Wristband

































#### **Acrylic Badge**



#### **ADD-ONS**



#### **Butterfly Clutch PIN**



#### Badge Pin 32mm



#### Badge Pin 38mm



Metal Badge Pin 25mm,30mm

#### **ADD-ONS**





**Butterfly Belt Type** 

#### Silicon Butterfly Pin





#### **Biscuit Breakway**



White Plastic Pin

#### **Mobile Hook**



#### **Metal Pin**

#### **Magnet Badge**



#### **Magnet Badge**



#### LUGGAGE TAG



#### LUGGAGE TAGS









Purple typically represents pancreatic cancer and epilepsy. It is also a symbol for Alzheimer's disease, lupus, animal abuse, Crohn's disease, cystic fibrosis, fibromyalgia, sarcoidosis awareness, thyroid cancer, ADD (Attention Deficit Disorder), and religious tolerance. Purple can be combined with other colors to support different causes, such as teal and purple which represents domestic violence and sexual assault. Meanwhile, lavender ribbons represent cancer for which a color has not been designated. Lavendar can also be combined with orange to represent eczema, psoriasis, and psoriatic arthritis.



Black ribbons are used as general symbols for mourning, and you may see magnetic versions raising awareness for POW/MIA as an alternative to