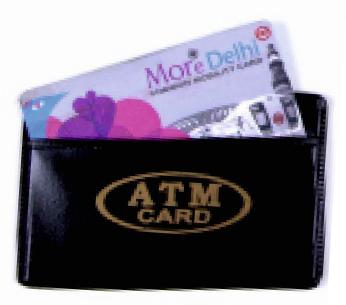

ept. | 姓名 Name |
|                    | - | 职务 Post  | 编号 No   |
|                    |   |          | 部门 Dept |
|                    |   |          | 职务 Post |
|                    |   |          |         |









## Crystal Holder With Flap



## Crystal Holder Without Flap





VERTICAL

#### HORIZONTAL

#### Soft Rubber Pouch (54x86)





Soft Rubber Pouch (105x74)

**ID CARD HOLDER** 

















double side card holder hard plastic



#### Rotatable Clip Holder





Attachi Holder







DJ Stylish Holder

With Blue Back Horizontal/vertical

#### HORIZONTAL

#### VERTICAL



### Only White Card Holder



Executive holder











Soft Plastic







#### Sticky Holder Universal





#### **LEATHER COVER**

#### **LEATHER COVER**

## **BLUE BADGE**

## **ATM CARD COVER**





## LEATHER COVER

## **ATM DIARY**





TD Card Holder











## Retractor (round Shaped) With Fish Net Wire Transparent

SOCIAOCIATES

Yoyo Pulley

# <u> PRODUCT DESCRIPTIONS:-</u>

Matte Finish, Durable Plastic Reel Diameter 1 ¼ Inch, 24 Inch Retractable Cord Length Id Badges Attach Easily With Snap-on Plastic Strap Metal Clip That Will Effortlessly Glide On To Shirt Pockets Or Belt Loops Ideal For Seminar Attendees, Hospital Staff Or Anyone Who Uses A Key Card/swipe Card

Fish Net Wire Helps Retractor Durability, & Enhance Smooth Glide Experience

## YOYO RETRACTOR ALL COLOR









**STEEL YOYO 30mm** 





**STEEL YOYO 40mm** 





STEEL YOYO 40mm Black&Silver

## **RETRACTOR YOYO PULLEY**



#### **PRODUCT DESCRIPTIONS**

- **\***Oval Shaped **\*** Metallic Outer Ring **\*** T