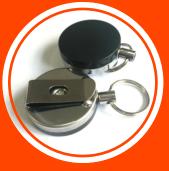

Soft Plastic







#### Sticky Holder Universal





#### **LEATHER COVER**

#### **LEATHER COVER**

## **BLUE BADGE**

## **ATM CARD COVER**





## LEATHER COVER

## **ATM DIARY**





TD Card Holder











## Retractor (round Shaped) With Fish Net Wire Transparent

SOCIAOCIATES

Yoyo Pulley

# <u> PRODUCT DESCRIPTIONS:-</u>

Matte Finish, Durable Plastic Reel Diameter 1 ¼ Inch, 24 Inch Retractable Cord Length Id Badges Attach Easily With Snap-on Plastic Strap Metal Clip That Will Effortlessly Glide On To Shirt Pockets Or Belt Loops Ideal For Seminar Attendees, Hospital Staff Or Anyone Who Uses A Key Card/swipe Card

Fish Net Wire Helps Retractor Durability, & Enhance Smooth Glide Experience

## YOYO RETRACTOR ALL COLOR









**STEEL YOYO 30mm** 





**STEEL YOYO 40mm** 





STEEL YOYO 40mm Black&Silver

## **RETRACTOR YOYO PULLEY**



#### **PRODUCT DESCRIPTIONS**

- **\***Oval Shaped **\*** Metallic Outer Ring **\*** Tich Button Strap And Easy To Use
- **\*ID** Card can be easily attach with snap-on plastic strap
- \*Quick and easy to attach, secure metal clip for easy fasten to pocket, belt, waistband or lanyard
- \*Add some style to your everyday security badge, id card, or key chain
- \*Reel diameter: approx. 1.3 inch, 25 inch retractable cord length
- ★ Ideal for seminar attendees, hospital staff or anyone who uses a key card/swipe card

## YOYO RETRACTOR PRINTING



# **YOYO Plain**



# **YOYO Printing**



**YOYO Printing** 



# LED Name Badge (12x48 pixels) Red





#### **PRODUCT SPECIFICATION**

- ✤ Store Up To 8 Messages , And 1500 Characters
-