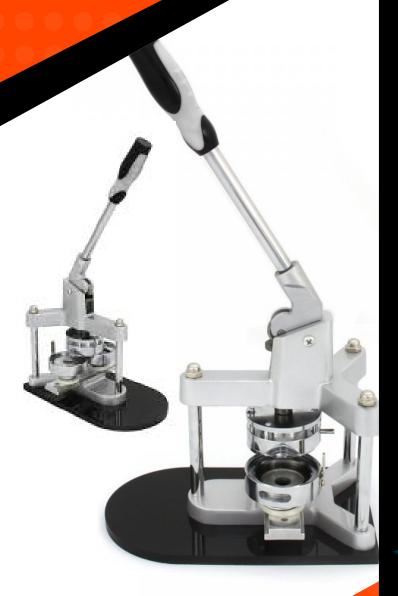

# **Magent Button Badge 58mm**

Magent Badge 58 mm Custom Design & Print

# YOUR OGC HERE

# Keychain Button Badge. 44mm / 58mm



## Keychain 58 mm Custom Design & Print

We offer the most competitive price and premium quality button badges with customised artwork and design. These button badges are suitable for:

School Badges/ Name Badges Election/ Political Campaign Badges Wedding Badges Corporate/ Brand Name/ Logo Badges Event/ Exhibition/ Seminar Badges Birthday/ Reunion Party Badges Product Advertisement Badges Social Campaign Awareness Badges Collection Series Badges



## 32 MM BUTTON BADGE KEY CHAIN



## BADGE MACHINE MOULD



Name Plate Mould



50mm Square Mould





44mm Round Badge Mould



58mm Round Badge Mould



```
75mm Round Badge Mould
```

## Badge Machine











## TYVEK PAPER WRISTBANDS





## AVAILABLE COLORS STOCK READY TO USE

## TYVEK PAPER WRISTBANDS

## Uses & Specifications



- 1) Available In 2 Sizes
- 2) 16 Colors Available In Each Size
- 3) Water-proof Adhesive Guaranteed To Stay In The Water
- 4) Secure, Tamper-resistant Die Cut Adhesive Tab
- 5) Made With Strong And Durable Dupont<sup>™</sup> Tyvek®
- 6) Excellent For Short Term Use Like Concerts, Water Parks, School Trips, Etc.
- 7) Adjustable To Any Sized Wrist And Comfortable To Wear
- 8) Each Pack Is Sequentially Numbered For Added Accountability
- 9) Custom Imprinting And Barcoding Available
- 10) Neon Wristbands Are A Great Choice For Bands That Will Stand Out
- 11) Your Message Can Be Written With Pen/marker Can Be Screen Print/digital Print With Multi Color

#### Specifica