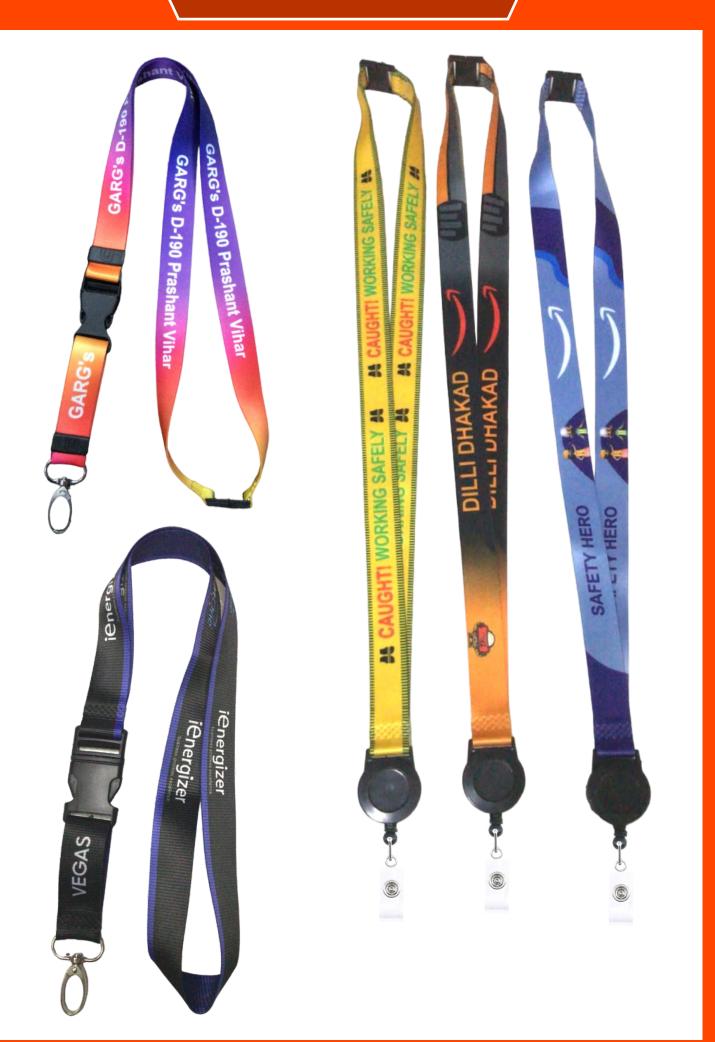

#### LANYARD WITH SPECIAL ATTACHMENT

Digital Lanyard with Quick Release & Breakaway

|   | SILK SATIN LAN                                                  | NYARD /                                                                                                                                                                                                                                                                                                                                                                                                                                                                                                                                                                                                                                                                                             |
|---|-----------------------------------------------------------------|-----------------------------------------------------------------------------------------------------------------------------------------------------------------------------------------------------------------------------------------------------------------------------------------------------------------------------------------------------------------------------------------------------------------------------------------------------------------------------------------------------------------------------------------------------------------------------------------------------------------------------------------------------------------------------------------------------|
|   | 12mm 16mm 20mm (1 roll conta<br>each size cantains more than 20 | ins 100 meters )                                                                                                                                                                                                                                                                                                                                                                                                                                                                                                                                                                                                                                                                                    |
| 1 | white                                                           | and the second se |
|   | gold                                                            |                                                                                                                                                                                                                                                                                                                                                                                                                                                                                                                                                                                                                                                                                                     |
|   | black                                                           |                                                                                                                                                                                                                                                                                                                                                                                                                                                                                                                                                                                                                                                                                                     |
|   | navy blue                                                       |                                                                                                                                                                                                                                                                                                                                                                                                                                                                                                                                                                                                                                                                                                     |
|   | royal blue                                                      |                                                                                                                                                                                                                                                                                                                                                                                                                                                                                                                                                                                                                                                                                                     |
|   | purple                                                          |                                                                                                                                                                                                                                                                                                                                                                                                                                                                                                                                                                                                                                                                                                     |
|   | green                                                           |                                                                                                                                                                                                                                                                                                                                                                                                                                                                                                                                                                                                                                                                                                     |
|   | grey                                                            |                                                                                                                                                                                                                                                                                                                                                                                                                                                                                                                                                                                                                                                                                                     |
|   | maroon                                                          | ana ang ang ang ang ang ang ang ang ang                                                                                                                                                                                                                                                                                                                                                                                                                                                                                                                                                                                                                                                             |
|   | red                                                             |                                                                                                                                                                                                                                                                                                                                                                                                                                                                                                                                                                                                                                                                                                     |
|   | orange                                                          |                                                                                                                                                                                                                                                                                                                                                                                                                                                                                                                                                                                                                                                                                                     |
|   | gold yellow                                                     |                                                                                                                                                                                                                                                                                                                                                                                                                                                                                                                                                                                                                                                                                                     |
|   | yellow                                                          |                                                                                                                                                                                                                                                                                                                                                                                                                                                                                                                                                                                                                                                                                                     |
|   | light pink                                                      |                                                                                                                                                                                                                                                                                                                                                                                                                                                                                                                                                                                                                                                                                                     |
|   | pink                                                            |                                                                                                                                                                                                                                                                                                                                                                                                                                                                                                                                                                                                                                                                                                     |
|   | brown                                                           |                                                                                                                                                                                                                                                                                                                                                                                                                                                                                                                                                                                                                                                                                                     |
|   | dark green                                                      |                                                                                                                                                                                                                                                                                                                                                                                                                                                                                                                                                                                                                                                                                                     |