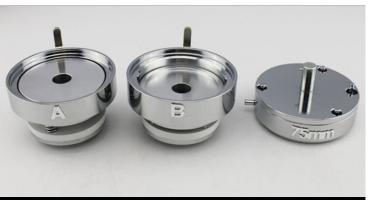

## BADGE MACHINE MOULD

Name Plate Mould

50mm Square Mould

44mm Round Badge Mould

58mm Round Badge Mould

```
75mm Round Badge Mould
```