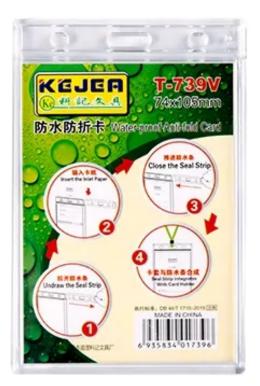

C POUCH** 

86x54

# **PVC POUCH**

85x120





**PVC POUCH** 

#### **PVC POUCH**

#### **PVC POUCH**



#### **PVC POUCH**





| Blue Box<br>Holder |   |          | -       |
|--------------------|---|----------|---------|
| G                  |   | -        |         |
|                    |   | 姓名 Name  |         |
|                    |   | 编号 No.   |         |
|                    |   | 部门 Dept. | 姓名 Name |
|                    | - | 职务 Post  | 编号 No   |
|                    |   |          | 部门 Dept |
|                    |   |          | 职务 Post |
|                    |   |          |         |









## Crystal Holder With Flap



## Crystal Holder Without Flap





VERTICAL

#### HORIZONTAL

#### Soft Rubber Pouch (54x86)





Soft Rubber Pouch (105x74)

**ID CARD HOLDER** 

















double side card holder hard plastic



#### Rotatable Clip Holder





Attachi Holder







DJ Stylish Holder

With Blue Back Horizontal/vertical

#### HORIZONTAL

#### VERTICAL



### Only White Card Holder



Executive holder











Soft Plastic







#### Sticky Holder Universal





#### **LEATHER COVER**

#### **LEATHER COVER**

## **BLUE BADGE**

## **ATM CARD COVER**





## LEATHER COVER

## **ATM DIARY**





TD Card Holder











## Retractor (round Shaped) With Fish Net Wire Transparent

SOCIAOCIATES

Yoyo Pulley

# <u> PRODUCT DESCRIPTIONS:-</u>

Matte Finish, Durable Plastic Reel Diameter 1 ¼ Inch, 24 Inch Retractable Cord Length Id Badges Attach Easily With Snap-on Plastic Strap Metal Clip That Will Effortlessly Glide On To Shirt Pockets Or Belt Loops