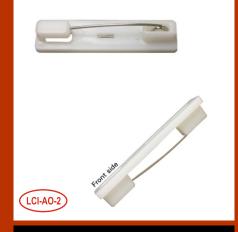

Festival/party/events/holiday Decoration/promotion Gifts/souvenir Gifts.

Usage:-

Material:-Fabric, Cloth

## GLOW TRIPLE WIDE BRACELET





This is a ONE TIME USE PRODUCT and NON- RETURNABLE

Great For Parties and Events. Light up those festival crowds with this pair of funky glow triple-wide bracelet This is great fun for Camp Grounds, Party Favors, Fundraisers, Weddings, Camping, Parties, Clubs, Bars and for all Recreational purposes. Remove glow stick from bag. Bend and snap it along entire length, then shake to start glow. Insert ends of glow stick into connector to form glow triple wide bracelet. Apt for music festivals

#### Vinyl & Plastic Wristband

































#### **Acrylic Badge**



#### **ADD-ONS**



#### **Butterfly Clutch PIN**



#### Badge Pin 32mm



#### Badge Pin 38mm



Metal Badge Pin 25mm,30mm

#### **ADD-ONS**





**Butterfly Belt Type** 

#### Silicon Butterfly Pin





#### **Biscuit Breakway**



White Plastic Pin

#### **Mobile Hook**



#### **Metal Pin**

#### **Magnet Badge**



#### **Magnet Badge**



#### LUGGAGE TAG



#### LUGGAGE TAGS









Purple typically represents pancreatic cancer and epilepsy. It is also a symbol for Alzheimer's disease, lupus, animal abuse, Crohn's disease, cystic fibrosis, fibromyalgia, sarcoidosis awareness, thyroid cancer, ADD (Attention Deficit Disorder), and religious tolerance. Purple can be combined with other colors to support different causes, such as teal and purple which represents domestic violence and sexual assault. Meanwhile, lavender ribbons represent cancer for which a c