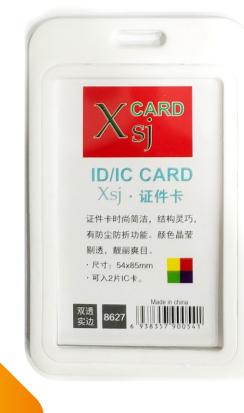

## **PVC POUCH**

54x86

LCI-P10

**PVC POUCH** 

86x54

#### **PVC POUCH**

#### **PVC POUCH**

| Blue Box<br>Holder |   |          | -       |
|--------------------|---|----------|---------|
| G                  |   | -        |         |
|                    |   | 姓名 Name  |         |
|                    |   | 编号 No.   |         |
|                    |   | 部门 Dept. | 姓名 Name |
|                    | - | 职务 Post  | 编号 No   |
|                    |   |          | 部门 Dept |
|                    |   |          | 职务 Post |
|                    |   |          |         |