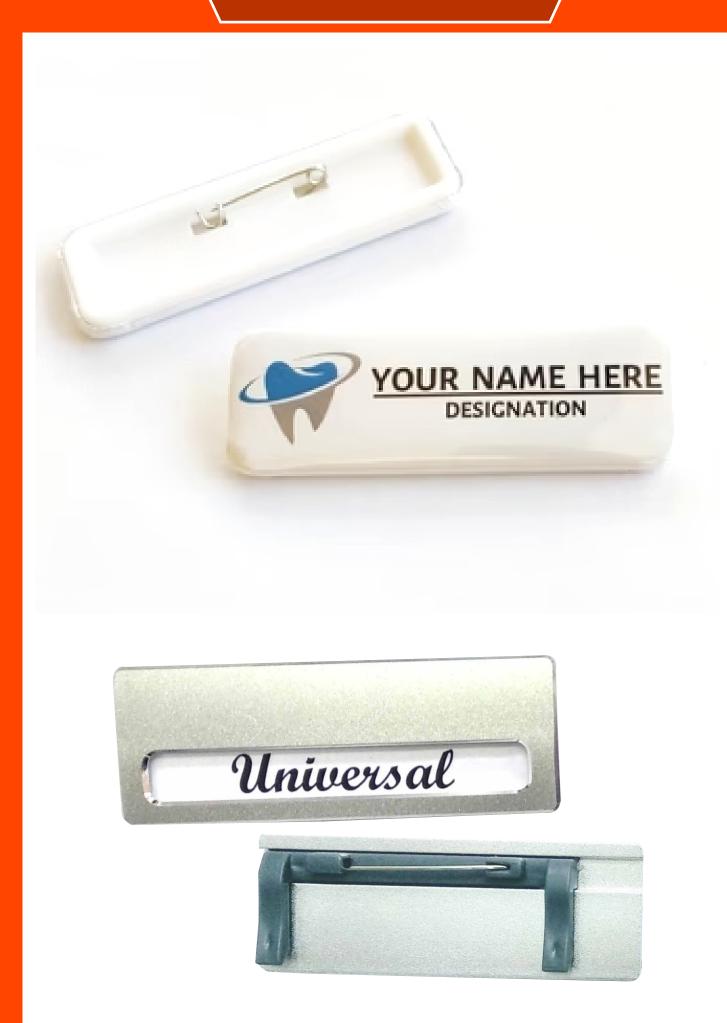

Wholesale Promotional Custom Printed Logo Bracelets Event Cloth Fabric Wristband **Description:-**Festival/party/events/holiday Decoration/promotion Gifts/souvenir Gifts.

Usage:-

Material:-Fabric, Cloth

## GLOW TRIPLE WIDE BRACELET





This is a ONE TIME USE PRODUCT and NON- RETURNABLE

Great For Parties and Events. Light up those festival crowds with this pair of funky glow triple-wide bracelet This is great fun for Camp Grounds, Party Favors, Fundraisers, Weddings, Camping, Parties, Clubs, Bars and for all Recreational purposes. Remove glow stick from bag. Bend and snap it along entire length, then shake to start glow. Insert ends of glow stick into connector to form glow triple wide bracelet. Apt for music festivals

#### Vinyl & Plastic Wristband

































#### **Acrylic Badge**



#### **ADD-ONS**



#### **Butterfly Clutch PIN**



#### Badge Pin 32mm



#### Badge Pin 38mm



Metal Badge Pin 25mm,30mm

#### **ADD-ONS**





**Butterfly Belt Type** 

#### Silicon Butterfly Pin





#### **Biscuit Breakway**



White Plastic Pin

#### **Mobile Hook**



#### **Metal Pin**

#### **Magnet Badge**



#### **Magnet Badge**



#### LUGGAGE TAG



#### LUGGAGE TAGS









Purple typically represents pancreatic cancer and epilepsy. It is also a symbol for Alzheimer's disease, lupus, animal abuse, Crohn's disease, cystic fibrosis, fibromyalgia, sarcoidosis awareness, thyroid cancer, ADD (Attention Deficit Disorder), and religious tolerance. Purple can be combined with other colors to support different causes, such as teal and purple which rep