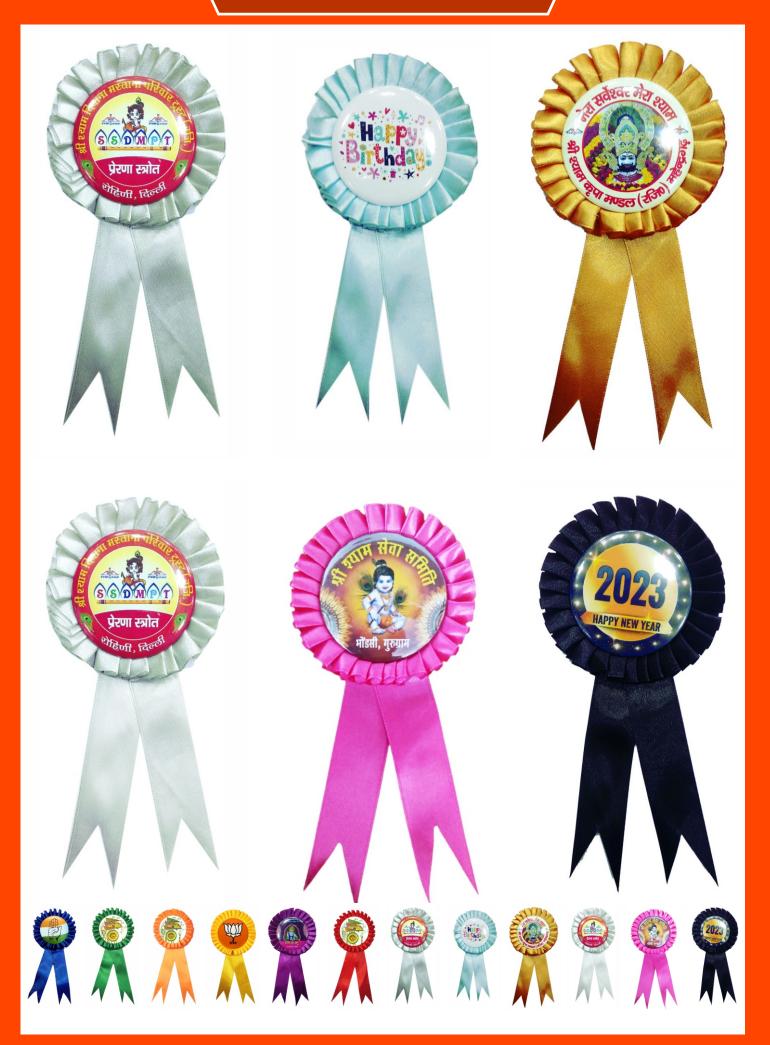

In A Compact Disc (c.d.). Can Change Anytime You Want
- Vista, Windows 7, Windows 8, and Windows 10. Not Available For Mac.
- Adjustable Brightness (25%, 50%, 75%, 100%)

## Round Rotating Calendar

19 (1) 20 7

5 8

NON

## **PRODUCT** SPECIFICATION

- \* Available in 4 Color
- \* Badge Size:- 58mm
- \* Shape : Round
- \* 100% Brand New & High Quality

1

- \* Premium Quality & Durable
- \* Perfect for Every Occasion
- \* Outer Circle 120mm

## **ROSETTE** Badge Brooch

# Push And File

## PRODUCT SPECIFICATION

chool's r

Available in 5 Color | Badge Size:- 58mm | Flower Size:- 90mm Premium Quality & Durable | Perfect for Every Occasion Shape : Round | 100% Brand New & High Quality

## **ROSETTE** Badge Brooch





## **FLOWER BADGE COLOURS**



# **Flower Badge**



# **Flower Badge**



## **Badge** Machine



# **Magent Button Badge 58mm**

Magent Badge 58 mm Custom Design & Print

# YOUR OGC HERE

# Keychain Button Badge. 44mm / 58mm



## Keychain 58 mm Custom Design & Print

We offer the most competitive price and premium quality button badges with customised artwork and design. These button badges are suitable for:

School Badges/ Name Badges Election/ Political Campaign Badges Wedding Badges Corporate/ Brand Name/ Logo Badges Event/ Exhibition/ Seminar Badges Birthday/ Reunion Party Badges Product Advertisement Badges Social Campaign Awareness Badges Collection Series Badges



## 32 MM BUTTON BADGE KEY CHAIN



## BADGE MACHINE MOULD



Name Plate Mould



50mm Square Mould





44mm Round Badge Mould



58mm Round Badge Mould



```
75mm Round Badge Mould
```

#