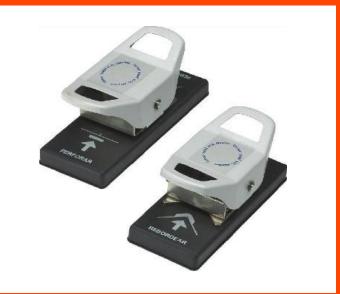

|

## POLYESTER LANYARD

#### Loosely Picked Tape Roll

Width : 12mm Tubular Available In Roll/Kg More Than 20 Colors Available

| pink         |
|--------------|
| grey         |
| brown        |
| purple       |
| yellow       |
| orange       |
| dark green   |
| green        |
| turkish blue |
| navy blue    |
| royal blue   |
| grey         |
| maroon       |
| red          |
| white        |
| black        |

# Patka



#### LANYARD ATTACHMENTS Different Hook & Clamp

#### **Small Hook With Ring**





#### **Normal Hook**



England Hook 12mm, 16mm, 20mm

A whole Crantes

#### LANYARD ATTACHMENTS **Different Hook & Clamp**



Clamp 12mm

## LANYARD ATTACHMENTS



## LANYARD ATTACHMENTS



## **CUTTING TOOLS**



# Electric Heat Cutting S Sealing Machine





Corner Cutter

**Slot Funch** 

## **CUTTING TOOLS**



### **PVC** Card Cutter Size: 54x86mm





Lanyard Clamping Machine Width for Clamping 12mm/16mm/20mm/25mm

## **PVC POUCH**

54x86



LCI-P10



**PVC POUCH** 

86x54

# **PVC POUCH**

85x120





**PVC POUCH** 

#### **PVC POUCH**

#### **PVC POUCH**



#### **PVC POUCH**





| Blue Box<br>Holder |   |          | -       |
|--------------------|---|----------|---------|
| G                  |   | -        |         |
|                    |   | 姓名 Name  |         |
|                    |   | 编号 No.   |         |
|                    |   | 部门 Dept. | 姓名 Name |
|                    | - | 职务 Post  | 编号 No   |
|                    |   |          | 部门 Dept |
|                    |   |          | 职务 Post |
|                    |   |