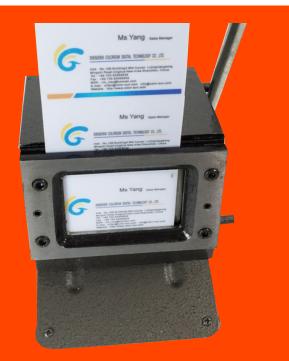

### **PVC** Card Cutter Size: 54x86mm

Lanyard Clamping Machine Width for Clamping 12mm/16mm/20mm/25mm