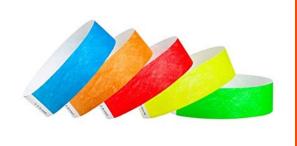

ips, Etc.
- 7) Adjustable To Any Sized Wrist And Comfortable To Wear
- 8) Each Pack Is Sequentially Numbered For Added Accountability
- 9) Custom Imprinting And Barcoding Available
- 10) Neon Wristbands Are A Great Choice For Bands That Will Stand Out
- 11) Your Message Can Be Written With Pen/marker Can Be Screen Print/digital Print With Multi Color

#### Specifications (option-1)

Width: 3/4 inch (19mm) Length: 10 inches (250 mm)

#### Specifications (option-2)

Width: 1 inch (25mm) Length: 10 inches (250 mm) Tyvek Paper Wristband Single Printing























## TYVEK PAPER WRISTBANDS





#### Screen Printed Wristband



#### CheckBox Tyvek Wristbands

**SECURITY CUTS** Makes Tampering Evident and Destroys Adheasive So it Can NOT Be Reused!



#### Red Stars Tyvek Wristbands





## Screen Printing



Puzzle Tyvek Wristband



DIGITAL PRINTED WRISTBAND



**Digital Printing** 





# Silicone Slap Bands



SILICONE WRISTBANDS

#### **PRODUCT SPECIFICATION**

| 12mm/18mm                  |
|----------------------------|
| Party, Event               |
| Round                      |
| Promotions                 |
| 5 gms/8gms                 |
| Any                        |
| Silicone                   |
| 2 mm                       |
| Gift, Carnival, sourvenir, |
| advertisement              |
|                            |

#### **PRODUCT DESCRIPTION**

We Manufacture High Quality of silicone Wristband / Printed Wristband.

AVAILABLE IN:

**Color Printing in Different colors** 

**Neon Glow in Dark** 

**SIZES:** 12mm- standard size 18mm- standard size



Long