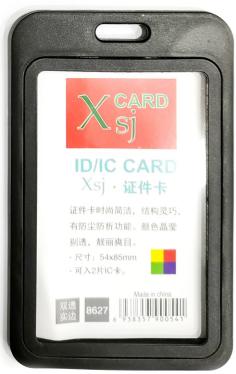

## **PVC POUCH**

54x86

LCI-P10

**PVC POUCH** 

86x54

#### **PVC POUCH**

#### **PVC POUCH**

| Blue Box<br>Holder |   |          | -       |
|--------------------|---|----------|---------|
| G                  |   | -        |         |
|                    |   | 姓名 Name  |         |
|                    |   | 编号 No.   |         |
|                    |   | 部门 Dept. | 姓名 Name |
|                    | - | 职务 Post  | 编号 No   |
|                    |   |          | 部门 Dept |
|                    |   |          | 职务 Post |
|                    |   |          |         |