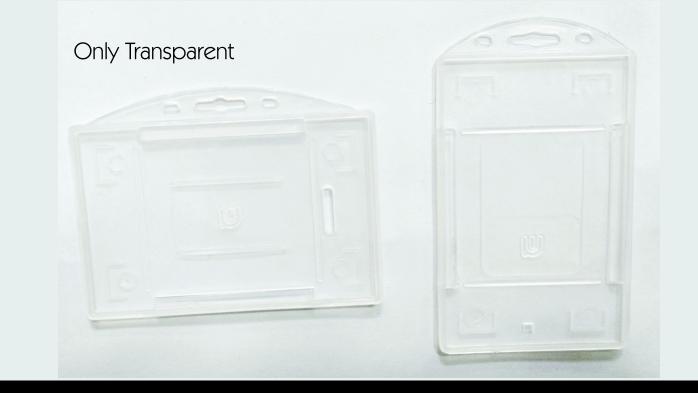

|   | -        |         |
|                    |   | 姓名 Name  |         |
|                    |   | 编号 No.   |         |
|                    |   | 部门 Dept. | 姓名 Name |
|                    | - | 职务 Post  | 编号 No   |
|                    |   |          | 部门 Dept |
|                    |   |          | 职务 Post |
|                    |   |          |         |









## Crystal Holder With Flap



## Crystal Holder Without Flap





VERTICAL

#### HORIZONTAL

#### Soft Rubber Pouch (54x86)





Soft Rubber Pouch (105x74)

**ID CARD HOLDER** 

















double side card holder hard plastic



#### Rotatable Clip Holder





Attachi Holder







DJ Stylish Holder

With Blue Back Horizontal/vertical

#### HORIZONTAL

#### VERTICAL



### Only White Card Holder



Executive holder











Soft Plastic







#### Sticky Holder Universal





#### **LEATHER COVER**

#### **LEATHER COVER**

## **BLUE BADGE**

## **ATM CARD COVER**





## LEATHER COVER

## **ATM DIARY**





TD Card Holder











## Retractor (round Shaped) With Fish Net Wire Transparent

SOCIAOCIATES

Yoyo Pulley

# <u> PRODUCT DESCRIPTIONS:-</u>

Matte Finish, Durable Plastic Reel Diameter 1 ¼ Inch, 24 Inch Retractable Cord Length Id Badges Attach Easily With Snap-on Plastic Strap Metal Clip That Will Effortlessly Glide On To Shirt Pockets Or Belt Loops Ideal For Seminar Attendees, Hospital Staff Or Anyone Who Uses A Key Card/swipe Card

Fish Net Wire Helps Retractor Durability, & Enhance Smooth Glide Experience

## YOYO RETRACTOR ALL COLOR









**STEEL YOYO 30mm** 





**STEEL YOYO 40mm**