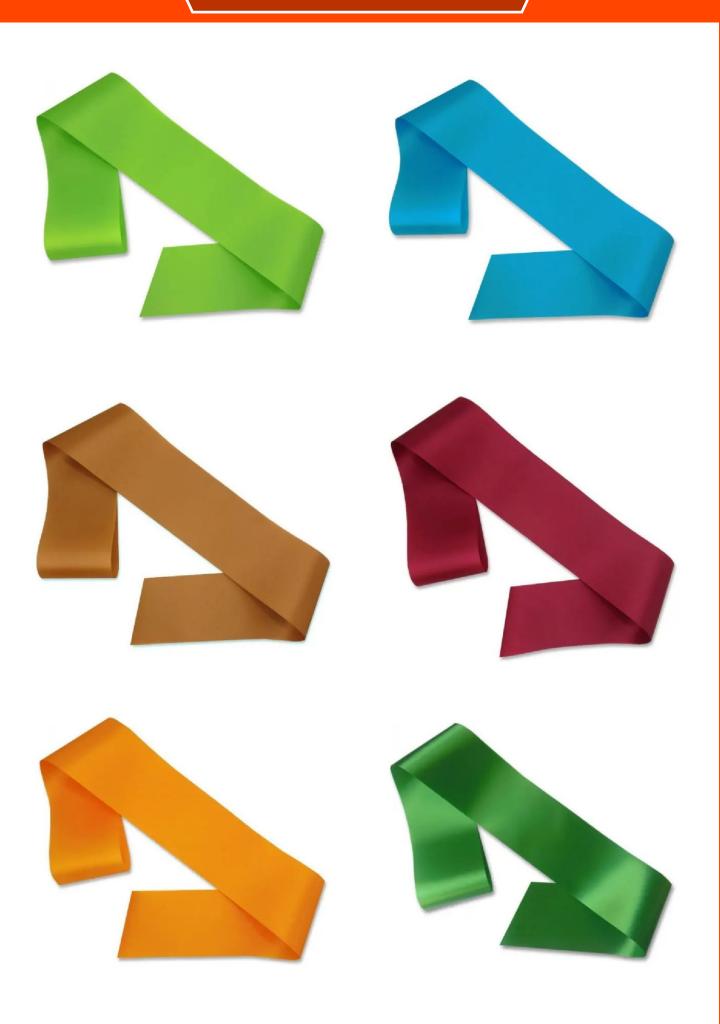

d with other colors to represent different causes. For instance, pink and black represent the loss of a female loved one.



Red is generally used to show support for the fight against HIV/AIDS. This ribbon is also a symbol for stroke, heart disease, substance abuse, MADD, DARE, Evans Syndrome, epidermolysis bullosa, complex regional pain syndrome (formerly known as reflex sympathetic dystrophy), and vasculitis. Red can also be combined with other colors and have different meanings. For instance, black and red is used for Black Lives Matter, while red and blue represents pulmonary fibrosis and many other causes.



# Sash Printing



#### Sash Digital Multicolor Printing



#### Sash Screen Single Color Printing





























## Sash Plain



## Sash Plain



## Sash Plain



#### Plastic Cap Fridge Magnet Bottle Opener With Magnet



Available In 2 Colours : White & Black Туре : Fridge Magnets Sticker Type : Magnetic Sticker Brand Name : Universal : Plastic Cap Fridge Magnet Bottle Opener With Magnet Product Name Matter Size : 58mm Round **Product Size** : 80mm Specification : Single-piece Package : LCIFM Model Number

Design: As Per Your Artwork (customizable)

## Pen Stands





Available In 4 Colours Matter Size: 58mm Round Specification: Single-piece Package Model Number: LCIPS Design: As Per Your Artwork (customizable)

### **BLISTER**



## Product S.No UY005

Product Name

: Identity Card Holder Material Content : PP & Polyster



| 0     |                  |
|-------|------------------|
|       | DENTITY CARD     |
| Photo | Name:            |
| L