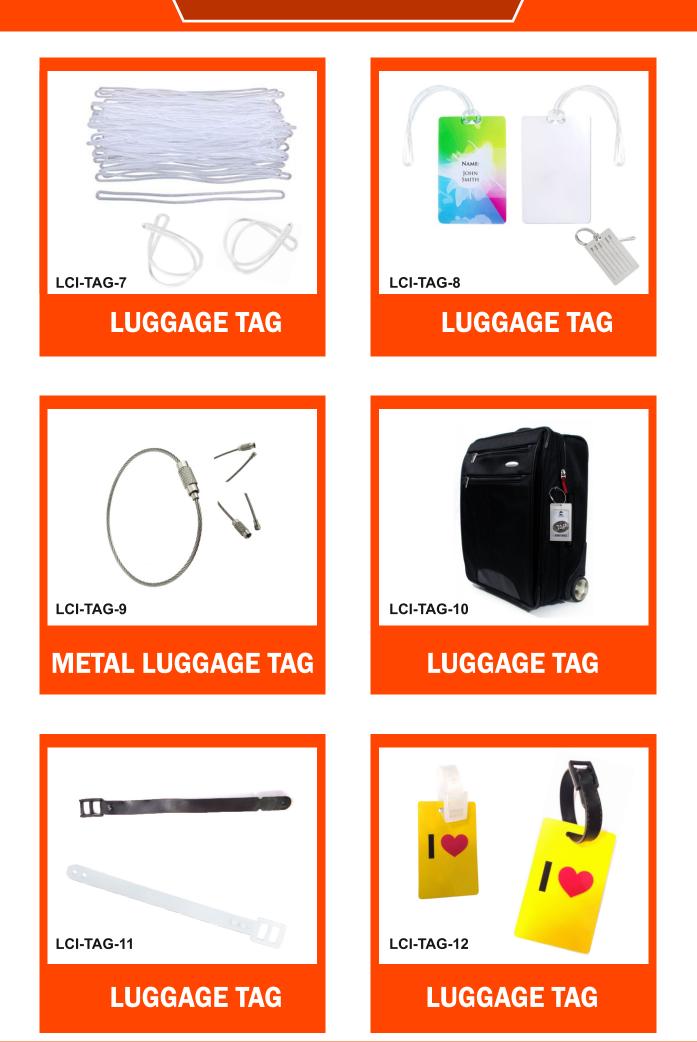

great fun for Camp Grounds, Party Favors, Fundraisers, Weddings, Camping, Parties, Clubs, Bars and for all Recreational purposes. Remove glow stick from bag. Bend and snap it along entire length, then shake to start glow. Insert ends of glow stick into connector to form glow triple wide bracelet. Apt for music festivals

#### Vinyl & Plastic Wristband

































#### **Acrylic Badge**



#### **ADD-ONS**



#### **Butterfly Clutch PIN**



#### Badge Pin 32mm



#### Badge Pin 38mm



Metal Badge Pin 25mm,30mm

#### **ADD-ONS**





**Butterfly Belt Type** 

#### Silicon Butterfly Pin





#### **Biscuit Breakway**



White Plastic Pin

#### **Mobile Hook**



#### **Metal Pin**

#### **Magnet Badge**



#### **Magnet Badge**



#### LUGGAGE TAG



#### LUGGAGE TAGS









Purple typically represents pancreatic cancer and epilepsy. It is also a symbol for Alzheimer's disease, lupus, animal abuse, Crohn's disease, cystic fibrosis, fibromyalgia, sarcoidosis awareness, thyroid cancer, ADD (Attention Deficit Disorder), and religious tolerance. Purple can be combined with other colors to support different causes, such as teal and purple which represents domestic violence and sexual assault. Meanwhile, lavender ribbons represent cancer for which a color has not been designated. Lavendar can also be combined with orange to represent eczema, psoriasis, and psoriatic arthritis.



Black ribbons are used as general symbols for mourning, and you may see magnetic versions raising awareness for POW/MIA as an alternative to yellow. This color is used as a sign of