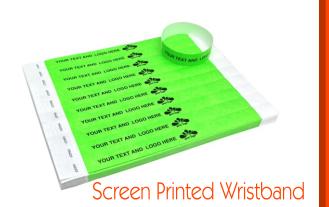

In The Water
- 4) Secure, Tamper-resistant Die Cut Adhesive Tab
- 5) Made With Strong And Durable Dupont<sup>™</sup> Tyvek®
- 6) Excellent For Short Term Use Like Concerts, Water Parks, School Trips, Etc.
- 7) Adjustable To Any Sized Wrist And Comfortable To Wear
- 8) Each Pack Is Sequentially Numbered For Added Accountability
- 9) Custom Imprinting And Barcoding Available
- 10) Neon Wristbands Are A Great Choice For Bands That Will Stand Out
- 11) Your Message Can Be Written With Pen/marker Can Be Screen Print/digital Print With Multi Color

#### Specifications (option-1)

Width: 3/4 inch (19mm) Length: 10 inches (250 mm)

#### Specifications (option-2)

Width: 1 inch (25mm) Length: 10 inches (250 mm) Tyvek Paper Wristband Single Printing























## TYVEK PAPER WRISTBANDS





#### Screen Printed Wristband



#### CheckBox Tyvek Wristbands

**SECURITY CUTS** Makes Tampering Evident and Destroys Adheasive So it Can NOT Be Reused!



#### Red Stars Tyvek Wristbands





## Screen Printing



Puzzle Tyvek Wristband



DIGITAL PRINTED WRISTBAND



**Digital Printing** 





# Silicone Slap Bands



SILICONE WRISTBANDS

#### **PRODUCT SPECIFICATION**

| 12mm/18mm                  |
|----------------------------|
| Party, Event               |
| Round                      |
| Promotions                 |
| 5 gms/8gms                 |
| Any                        |
| Silicone                   |
| 2 mm                       |
| Gift, Carnival, sourvenir, |
| advertisement              |
|                            |

#### **PRODUCT DESCRIPTION**

We Manufacture H