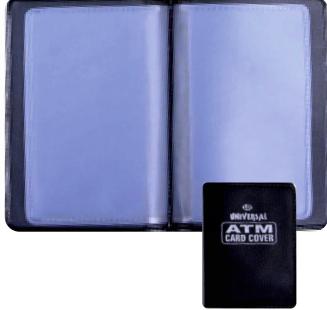

- | 职务 Post  | 编号 No   |
|                    |   |          | 部门 Dept |
|                    |   |          | 职务 Post |
|                    |   |          |         |









## Crystal Holder With Flap



## Crystal Holder Without Flap





VERTICAL

#### HORIZONTAL

#### Soft Rubber Pouch (54x86)





Soft Rubber Pouch (105x74)

**ID CARD HOLDER** 

















double side card holder hard plastic



#### Rotatable Clip Holder





Attachi Holder







DJ Stylish Holder

With Blue Back Horizontal/vertical

#### HORIZONTAL

#### VERTICAL



### Only White Card Holder



Executive holder











Soft Plastic







#### Sticky Holder Universal





#### **LEATHER COVER**

#### **LEATHER COVER**

## **BLUE BADGE**

## **ATM CARD COVER**





## LEATHER COVER

## **ATM DIARY**





TD Card Holder











## Retractor (round Shaped) With Fish Net Wire Transparent

SOCIAOCIATES

Yoyo Pulley

# <u> PRODUCT DESCRIPTIONS:-</u>

Matte Finish, Durable Plastic Reel Diameter 1 ¼ Inch, 24 Inch Retractable Cord Length Id Badges Attach Easily With Snap-on Plastic Strap Metal Clip That Will Effortlessly Glide On To Shirt Pockets Or Belt Loops Ideal For Seminar Attendees, Hospital Staff Or Anyone Who Uses A Key Card/swipe Card

Fish Net Wire Helps Retractor Durability, & Enhance Smooth Glide Experience

## YOYO RETRACTOR ALL COLOR









**STEEL YOYO 30mm** 





**STEEL YOYO 40mm** 





STEEL YOYO 40mm Black&Silver

## **RETRACTOR YOYO PULLEY**



#### **PRODUCT DESCRIPTIONS**

- **\***Oval Shaped **\*** Metallic Outer Ring **\*** Tich Button Strap And Easy To Use
- **\*I