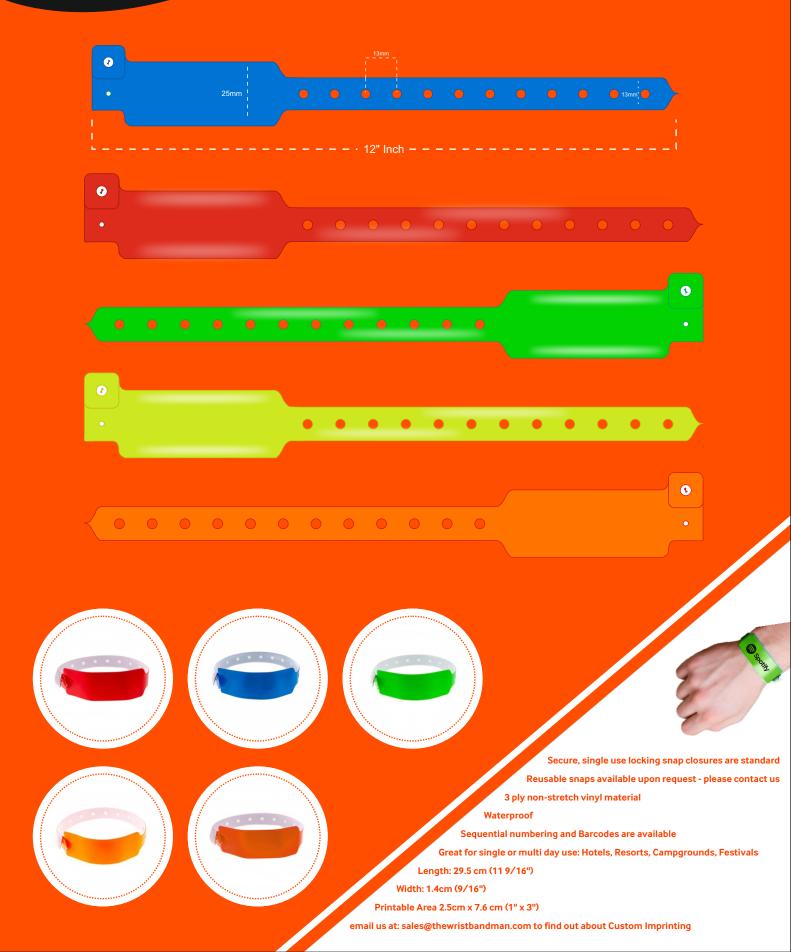

## TYVEK PAPER WRISTBANDS

## AVAILABLE COLORS STOCK READY TO USE

## Uses & Specifications

- 1) Available In 2 Sizes
- 2) 16 Colors Available In Each Size
- 3) Water-proof Adhesive Guaranteed To Stay In The Water
- 4) Secure, Tamper-resistant Die Cut Adhesive Tab
- 5) Made With Strong And Durable Dupont<sup>™</sup> Tyvek®
- 6) Excellent For Short Term Use Like Concerts, Water Parks, School Trips, Etc.
- 7) Adjustable To Any Sized Wrist And Comfortable To Wear
- 8) Each Pack Is Sequentially Numbered For Added Accountability
- 9) Custom Imprinting And Barcoding Available
- 10) Neon Wristbands Are A Great Choice For Bands That Will Stand Out
- 11) Your Message Can Be Written With Pen/marker Can Be Screen Print/digital Print With Multi Color

#### Specifications (option-1)

Width: 3/4 inch (19mm) Length: 10 inches (250 mm)

#### Specifications (option-2)

Width: 1 inch (25mm) Length: 10 inches (250 mm) Tyvek Paper Wristband Single Printing