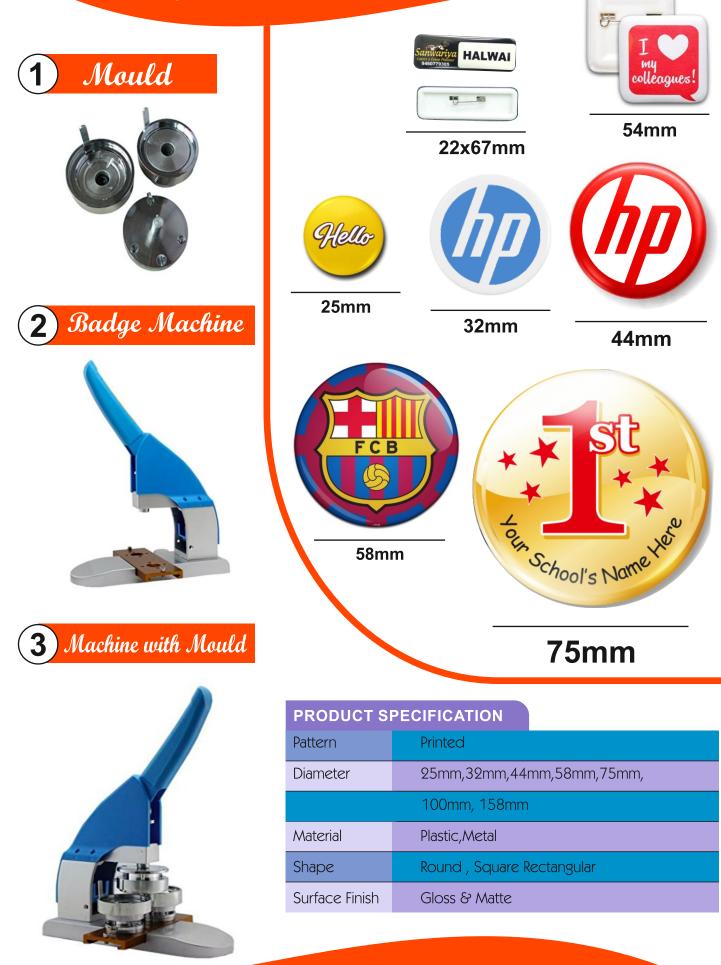

## BADGE MACHINE MOULD

Name Plate Mould

50mm Square Mould

44mm Round Badge Mould

58mm Round Badge Mould

```
75mm Round Badge Mould
```