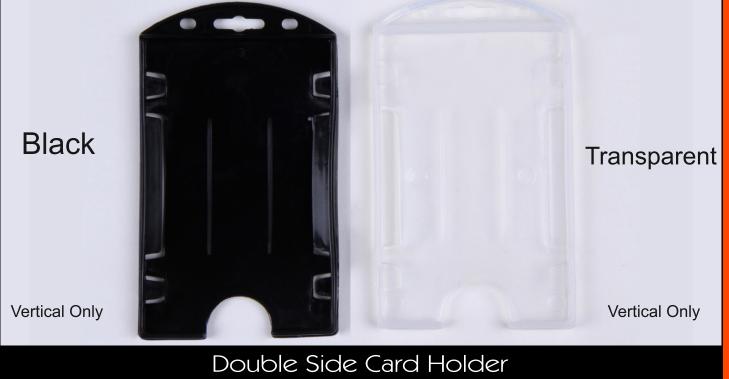

#### Soft Rubber Pouch (54x86)

Soft Rubber Pouch (105x74)

**ID CARD HOLDER** 

double side card holder hard plastic