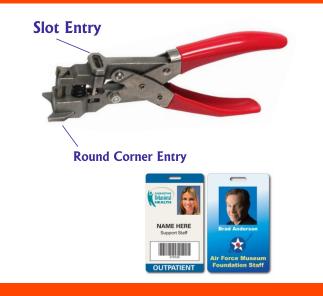

|

## POLYESTER LANYARD

#### Loosely Picked Tape Roll

Width : 12mm Tubular Available In Roll/Kg More Than 20 Colors Available

| pink         |
|--------------|
| grey         |
| brown        |
| purple       |
| yellow       |
| orange       |
| dark green   |
| green        |
| turkish blue |
| navy blue    |
| royal blue   |
| grey         |
| maroon       |
| red          |
| white        |
| black        |

# Patka



#### LANYARD ATTACHMENTS Different Hook & Clamp

#### **Small Hook With Ring**





#### **Normal Hook**



England Hook 12mm, 16mm, 20mm

A whole Crantes

#### LANYARD ATTACHMENTS **Different Hook & Clamp**



Clamp 12mm

## LANYARD ATTACHMENTS



## LANYARD ATTACHMENTS



## **CUTTING TOOLS**



# Electric Heat Cutting S Sealing Machine





Corner Cutter

**Slot Funch** 

## **CUTTING TOOLS**



### **PVC** Card Cutter Size: 54x86mm





Lanyard Clamping Machine Width for Clamping 12mm/16mm/20mm/25mm

## **PVC POUCH**

54x86



LCI-P10



**PVC POUCH** 

86x54

# **PVC POUCH**

85x120





**PVC POUCH** 

#### **PVC POUCH**

#### **PVC POUCH**



#### **PVC POUCH**





| Blue Box<br>Holder |   |          | -       |
|--------------------|---|----------|---------|
| G                  |   | -        |         |
|                    |   | 姓名 Name  |         |
|                    |   | 编号 No.   |         |
|                    |   | 部门 Dept. | 姓名 Name |
|                    | - | 职务 Post  | 编号 No   |
|                    |   |          | 部门 Dept |
|                    |   |          | 职务 Post |
|                    |   |