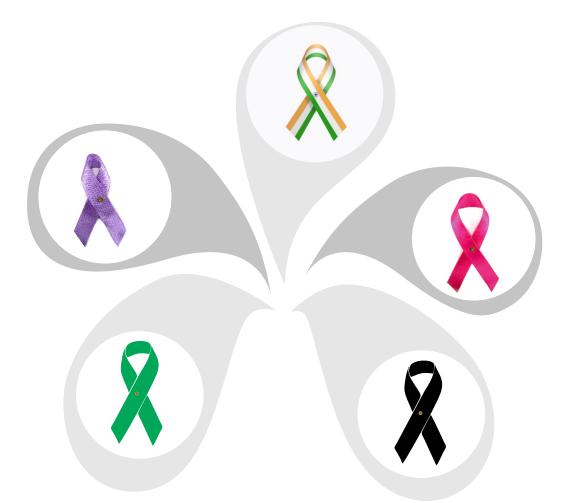

#### LUGGAGE TAGS

Purple typically represents pancreatic cancer and epilepsy. It is also a symbol for Alzheimer's disease, lupus, animal abuse, Crohn's disease, cystic fibrosis, fibromyalgia, sarcoidosis awareness, thyroid cancer, ADD (Attention Deficit Disorder), and religious tolerance. Purple can be combined with other colors to support different causes, such as teal and purple which represents domestic violence and sexual assault. Meanwhile, lavender ribbons represent cancer for which a color has not been designated. Lavendar can also be combined with orange to represent eczema, psoriasis, and psoriatic arthritis.

Black ribbons are used as general symbols for mourning, and you may see magnetic versions raising awareness for POW/MIA as an alternative to yellow. This color is used as a sign of mourning, but also represents melanoma awareness, anti-terrorism, gun control, skin cancer, sleep disorders, and gang prevention. Black can also be combined with other colors to have different meanings. Black and gold is for platelet donations, while black and white represents Acute Disseminated Encephalomyelitis and vaccine injury.

Pink is most commonly associated with breast cancer awareness, but it's used for more than just that. What many people don't know is that pink ribbons are also symbols for respecting birth parents and nursing parents. Hot pink is used for cleft palates, gendercide, inflammatory breast cancer, eosinophilic esophagitis, and eosinophilic disease. Pink can also be combined with other colors to represent different causes. For instance, pink and black represent the loss of a female loved one.

Red is generally used to show support for the fight against HIV/AIDS. This ribbon is also a symbol for stroke, heart disease, substance abuse, MADD, DARE, Evans Syndrome, epidermolysis bullosa, complex regional pain syndrome (formerly known as reflex sympathetic dystrophy), and vasculitis. Red can also be combined with other colors and have different meanings. For instance, black and red is used for Black Lives Matter, while red and blue represents pulmonary fibrosis and many other causes.