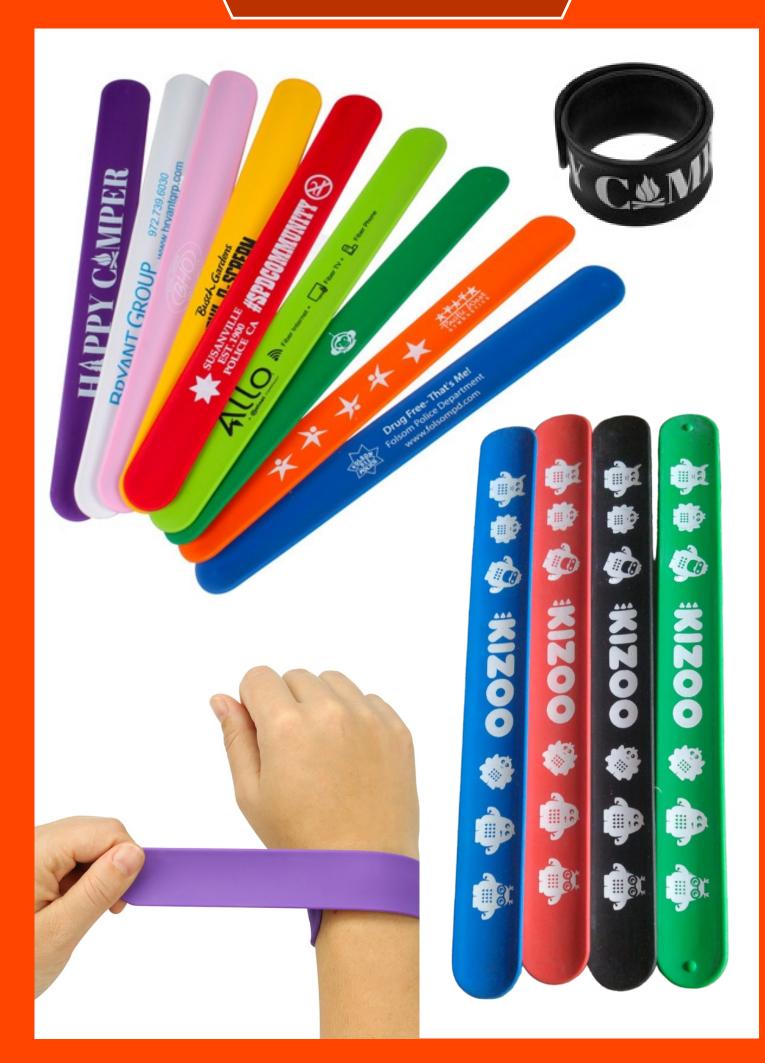

# Silicone Slap Bands

SILICONE WRISTBANDS

#### **PRODUCT SPECIFICATION**

| 12mm/18mm                  |
|----------------------------|
| Party, Event               |
| Round                      |
| Promotions                 |
| 5 gms/8gms                 |
| Any                        |
| Silicone                   |
| 2 mm                       |
| Gift, Carnival, sourvenir, |
| advertisement              |
|                            |

#### **PRODUCT DESCRIPTION**

We Manufacture High Quality of silicone Wristband / Printed Wristband.

AVAILABLE IN:

**Color Printing in Different colors** 

**Neon Glow in Dark** 

**SIZES:** 12mm- standard size 18mm- standard size

Long Term Use Made from soft, comfortable silicone 2MM depth/thickness

Glow silicone wristbands are wristbands that glow in the dark! These rubber wristbands are 100% silicone, latex free and child safe. They can be customised on order within 2-3 days we also have more then 10 colors in 12mm & 18mm ready in stock