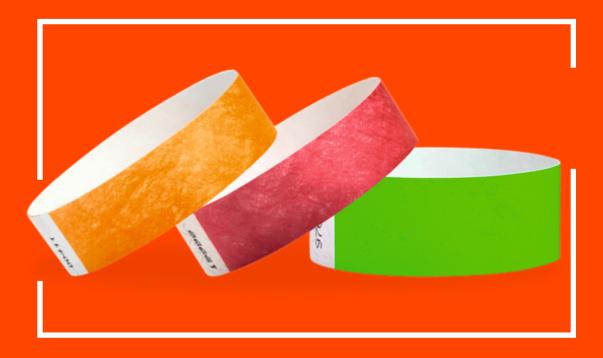

**

Magent Badge 58 mm Custom Design & Print

# YOUR OGC HERE

# Keychain Button Badge. 44mm / 58mm



## Keychain 58 mm Custom Design & Print

We offer the most competitive price and premium quality button badges with customised artwork and design. These button badges are suitable for:

School Badges/ Name Badges Election/ Political Campaign Badges Wedding Badges Corporate/ Brand Name/ Logo Badges Event/ Exhibition/ Seminar Badges Birthday/ Reunion Party Badges Product Advertisement Badges Social Campaign Awareness Badges Collection Series Badges



## 32 MM BUTTON BADGE KEY CHAIN



## BADGE MACHINE MOULD



Name Plate Mould



50mm Square Mould





44mm Round Badge Mould



58mm Round Badge Mould



```
75mm Round Badge Mould
```

## Badge Machine











## TYVEK PAPER WRISTBANDS





## AVAILABLE COLORS STOCK READY TO USE

## TYVEK PAPER WRISTBANDS

## Uses & Specifications



- 1) Available In 2 Sizes
- 2) 16 Colors Available In Each Size
- 3) Water-proof Adhesive Guaranteed To Stay In The Water
- 4) Secure, Tamper-resistant Die Cut Adhesive Tab
- 5) Made With Strong And Durable Dupont<sup>™</sup> Tyvek®
- 6) Excellent For Short Term Use Like Concerts, Water Parks, School Trips, Etc.
- 7) Adjustable To Any Sized Wrist And Comfortable To Wear
- 8) Each Pack Is Sequentially Numbered For Added Accountability
- 9) Custom Imprinting And Barcoding Available
- 10) Neon Wristbands Are A Great Choice For Bands That Will Stand Out
- 11) Your Message Can Be Written With Pen/marker Can Be Screen Print/digital Print With Multi Color

#### Specifications (option-1)

Width: 3/4