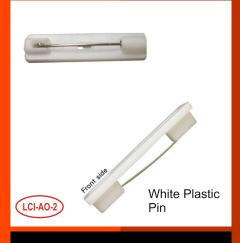

tband **Description:-**Festival/party/events/holiday Decoration/promotion Gifts/souvenir Gifts.

Usage:-

Material:-Fabric, Cloth

## GLOW TRIPLE WIDE BRACELET





This is a ONE TIME USE PRODUCT and NON- RETURNABLE

Great For Parties and Events. Light up those festival crowds with this pair of funky glow triple-wide bracelet This is great fun for Camp Grounds, Party Favors, Fundraisers, Weddings, Camping, Parties, Clubs, Bars and for all Recreational purposes. Remove glow stick from bag. Bend and snap it along entire length, then shake to start glow. Insert ends of glow stick into connector to form glow triple wide bracelet. Apt for music festivals

#### Vinyl & Plastic Wristband

































#### **Acrylic Badge**



#### **ADD-ONS**



#### **Butterfly Clutch PIN**



#### Badge Pin 32mm



#### Badge Pin 38mm



Metal Badge Pin 25mm,30mm

#### **ADD-ONS**





**Butterfly Belt Type** 

#### Silicon Butterfly Pin





#### **Biscuit Breakway**



White Plastic Pin

#### **Mobile Hook**



#### **Metal Pin**

#### **Magnet Badge**



#### **Magnet Badge**



#### LUGGAGE TAG



#### LUGGAGE TAGS









Purple typically represents pancreatic cancer and epilepsy. It is also a symbol for Alzheimer's disease, lupus, animal abuse, Crohn's disease, cystic fibrosis, fibromyalgia, sarcoidosis awareness, thyroid cancer, ADD (Attention Deficit Disorder), and religious tolerance. Purple can be combined with other colors to support different causes, such as teal and purple which represents domestic violence and sexual assault. Meanwhile, lavender ribbons represe