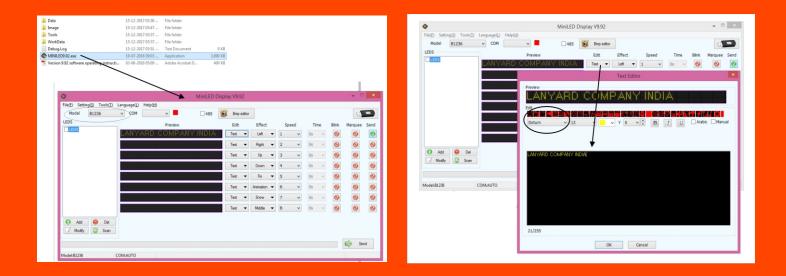

# LED Name Badge (12x48 pixels) Red

#### **PRODUCT SPECIFICATION**

- ✤ Store Up To 8 Messages , And 1500 Characters
- Rechargeable Battery Which Run Through Ac . Dimensions : 4 X 1.3 X 0.2
- Program Available In A Compact Disc (c.d.). Can Change Anytime You Want
- Vista, Windows 7, Windows 8, and Windows 10. Not Available For Mac.
- Adjustable Brightness (25%, 50%, 75%, 100%)