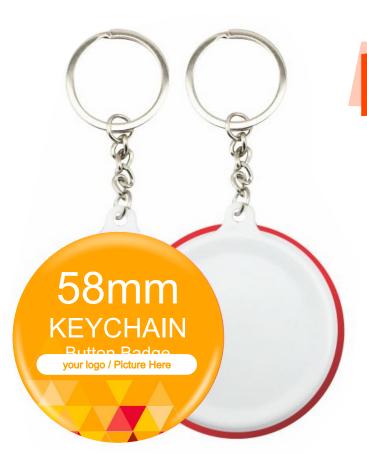

# Keychain Button Badge. 44mm / 58mm

## Keychain 58 mm Custom Design & Print

We offer the most competitive price and premium quality button badges with customised artwork and design. These button badges are suitable for:

School Badges/ Name Badges Election/ Political Campaign Badges Wedding Badges Corporate/ Brand Name/ Logo Badges Event/ Exhibition/ Seminar Badges Birthday/ Reunion Party Badges Product Advertisement Badges Social Campaign Awareness Badges Collection Series Badges