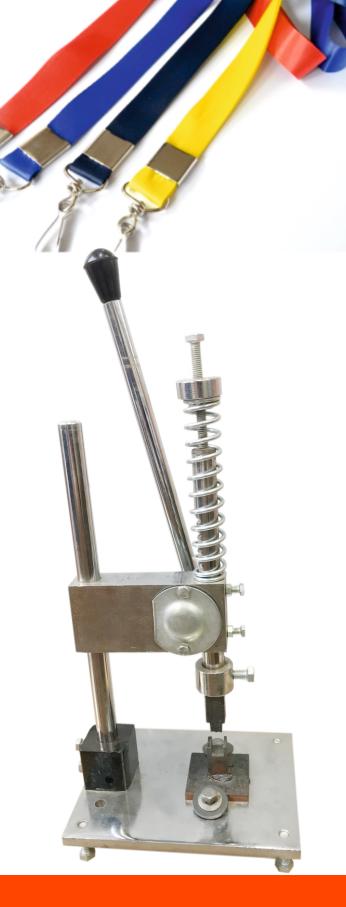

### **PVC** Card Cutter Size: 54x86mm

Lanyard Clamping Machine Width for Clamping 12mm/16mm/20mm/25mm