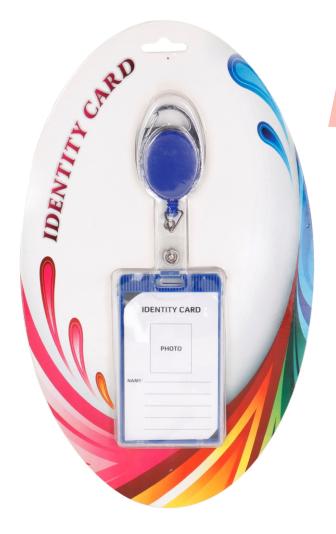

## Product S.No LCI619

Product Name Material Content : PP & Polyster

: Lanyard With Id Holder

#### **Product S.No** 619002

Product Name Contents

: Identity Card Holder : 1 Retractor 1 Id Card Case

**Product Name** 

: Lanyard With Id Holder Material Content : PP & Polyster