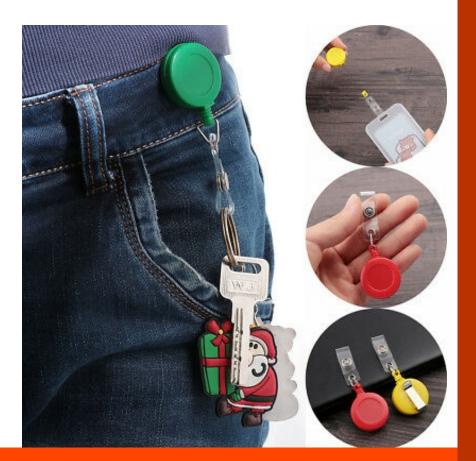

## Retractor (round Shaped) With Fish Net Wire Transparent

SOCIAOCIATES

Yoyo Pulley

# <u> PRODUCT DESCRIPTIONS:-</u>

Matte Finish, Durable Plastic Reel Diameter 1 ¼ Inch, 24 Inch Retractable Cord Length Id Badges Attach Easily With Snap-on Plastic Strap Metal Clip That Will Effortlessly Glide On To Shirt Pockets Or Belt Loops Ideal For Seminar Attendees, Hospital Staff Or Anyone Who Uses A Key Card/swipe Card

Fish Net Wire Helps Retractor Durability, & Enhance Smooth Glide Experience