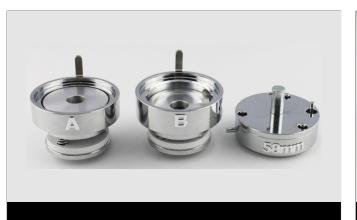

## BADGE MACHINE MOULD

Name Plate Mould

50mm Square Mould

44mm Round Badge Mould

58mm Round Badge Mould

```
75mm Round Badge Mould
```