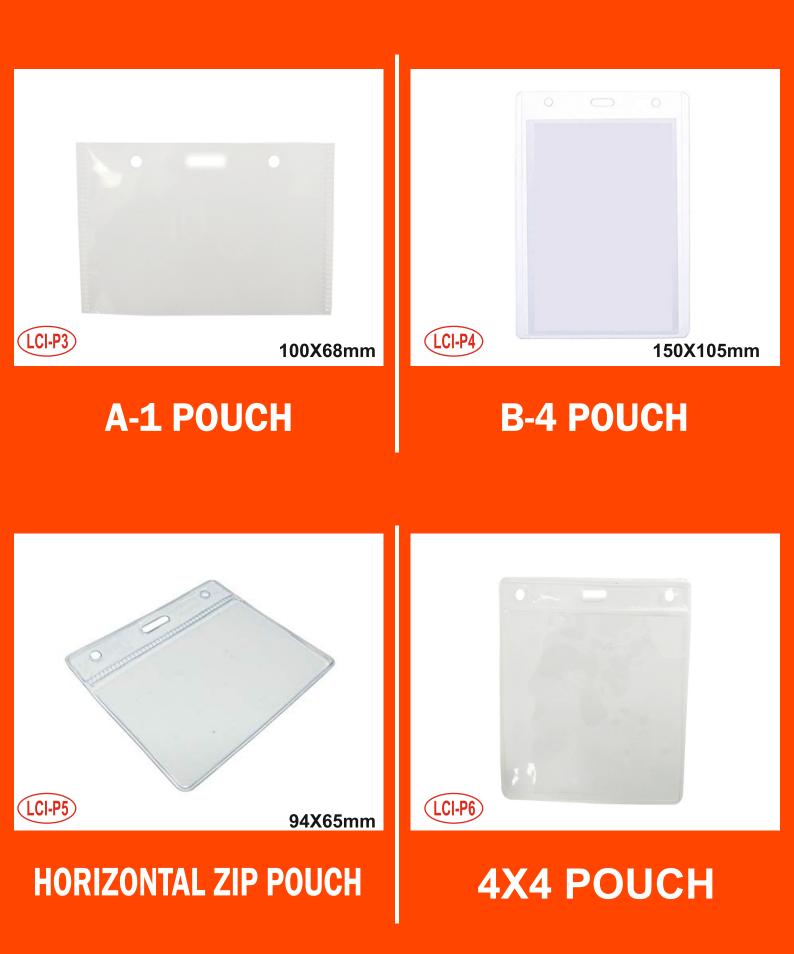

ue    |
| royal blue   |
| grey         |
| maroon       |
| red          |
| white        |
| black        |

# Patka



#### LANYARD ATTACHMENTS Different Hook & Clamp

#### **Small Hook With Ring**





#### **Normal Hook**



England Hook 12mm, 16mm, 20mm

A whole Crantes

#### LANYARD ATTACHMENTS **Different Hook & Clamp**



Clamp 12mm

## LANYARD ATTACHMENTS



## LANYARD ATTACHMENTS



## **CUTTING TOOLS**



# Electric Heat Cutting S Sealing Machine





Corner Cutter

**Slot Funch** 

## **CUTTING TOOLS**



### **PVC** Card Cutter Size: 54x86mm





Lanyard Clamping Machine Width for Clamping 12mm/16mm/20mm/25mm

## **PVC POUCH**

54x86



LCI-P10



**PVC POUCH** 

86x54

# **PVC POUCH**

85x120





**PVC POUCH** 

#### **PVC POUCH**

#### **PVC POUCH**



#### **PVC POUCH**





| Blue Box<br>Holder |   |          | -       |
|--------------------|---|----------|---------|
| G                  |   | -        |         |
|                    |   | 姓名 Name  |         |
|                    |   | 编号 No.   |         |
|                    |   | 部门 Dept. | 姓名 Name |
|                    | - | 职务 Post  | 编号 No   |
|                    |   |          | 部门 Dept |
|                    |   |          | 职务 Post |
|                    |   |          |         |









## Crystal Holder With Flap



## Crystal Holder Without Flap





VERTICAL

#### HORIZONTAL

#### Soft Rubber Pouch (54x86)





Soft Rubber Pouch (105x74)

**ID CARD HOLDER** 

















double side card holder hard plastic



#### Rotatable Clip Holder





Attachi Holder







DJ Stylish Holder