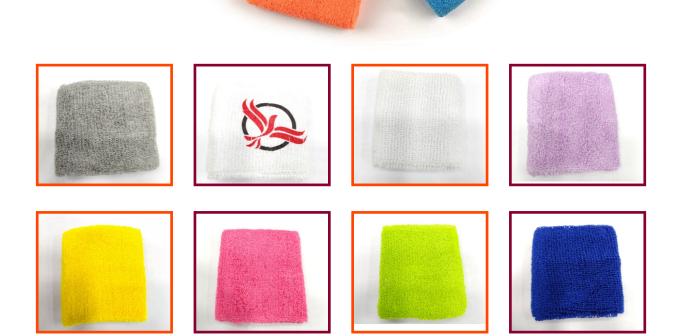

ds are perfect for places that require identification of customers like nightclubs, bars, arcades, trampoline parks, hotels, breweries, etc. They're also used in event type settings like fairs, festivals, sporting events, carnivals,



wristband lock:- we also sell wristband lock for those customer who wants to produce wristband by themselves





**KEYCHAIN LANYARD** 





Make your personalized keychain unique by adding your name. Add some style to your keys by designing your own custom keychains.

Fade-proof Prints | Durable Material | Soft Material | High Quality Prints

- \* Metal Hook: Key Ring
- \* Material Type: Silky Smooth
- \* Clamping Option: Heat Sealed
- **\*** Lanyard Printing: Full Colour Sublimation
- **\*** Lanyard Width: 25 mm or 1 inch
- \* Lanyard Length: 12 Inches





Wholesale Promotional Custom Printed Logo Bracelets Event Cloth Fabric Wristband **Description:-**Festival/party/events/holiday Decoration/promotion Gifts/souvenir Gifts.

Usage:-

Material:-Fabric, Cloth

## GLOW TRIPLE WIDE BRACELET





This is a ONE TIME USE PRODUCT and NON- RETURNABLE

Great For Parties and Events. Light up those festival crowds with this pair of funky glow triple-wide bracelet This is great fun for Camp Grounds, Party Favors, Fundraisers, Weddings, Camping, Parties, Clubs, Bars and for all Recreational purposes. Remove glow stick from bag. Bend and snap it along entire length, then shake to start glow. Insert ends of glow stick into connector to form glow triple wide bracelet. Apt for music festivals

#### Vinyl & Plastic Wristband