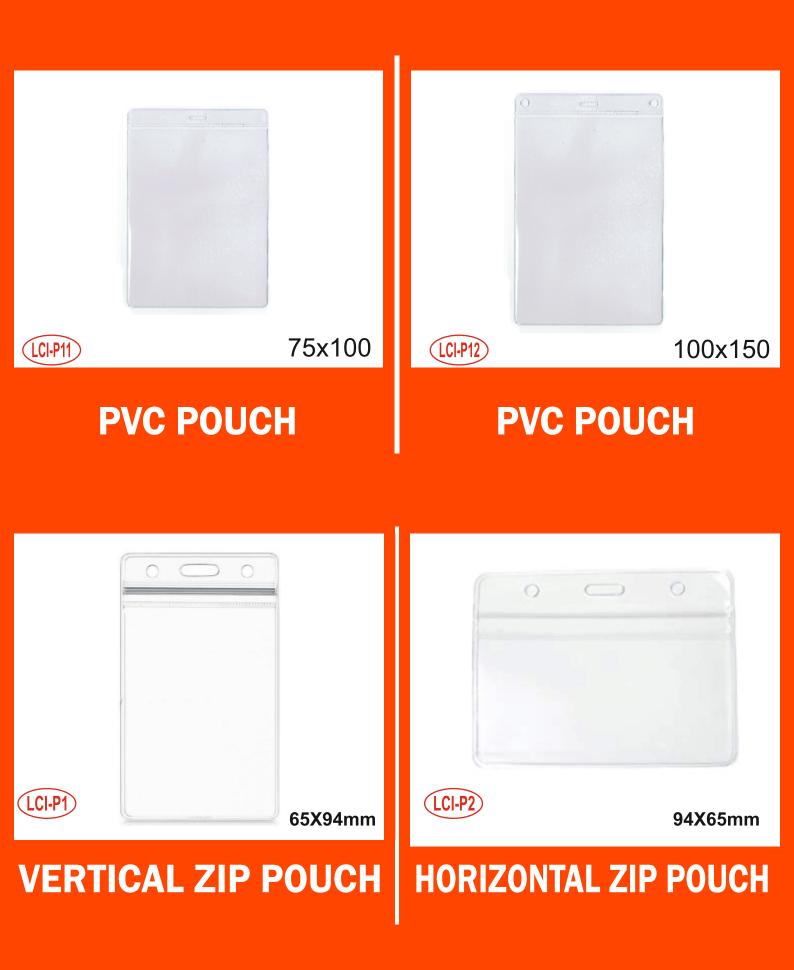

## **PVC POUCH**

54x86

LCI-P10

**PVC POUCH** 

86x54

# **PVC POUCH**

85x120

**PVC POUCH** 