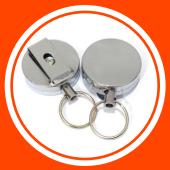

## Retractor (round Shaped) With Fish Net Wire Transparent

SOCIAOCIATES

Yoyo Pulley

# <u> PRODUCT DESCRIPTIONS:-</u>

Matte Finish, Durable Plastic Reel Diameter 1 ¼ Inch, 24 Inch Retractable Cord Length Id Badges Attach Easily With Snap-on Plastic Strap Metal Clip That Will Effortlessly Glide On To Shirt Pockets Or Belt Loops Ideal For Seminar Attendees, Hospital Staff Or Anyone Who Uses A Key Card/swipe Card

Fish Net Wire Helps Retractor Durability, & Enhance Smooth Glide Experience