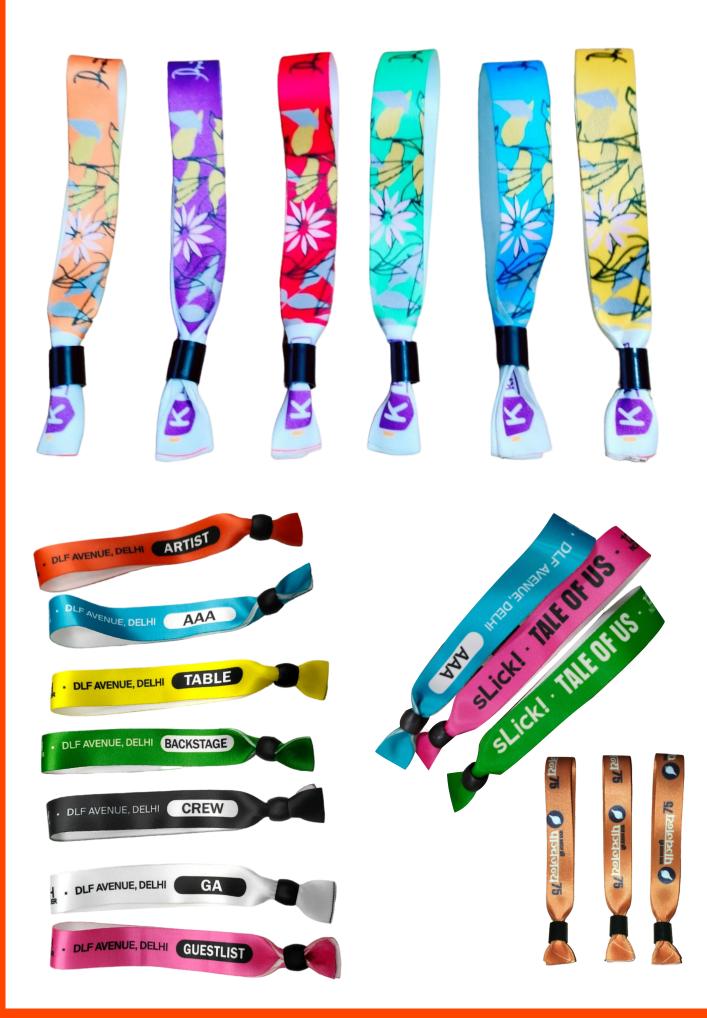

## TYVEK PAPER WRISTBANDS

## AVAILABLE COLORS STOCK READY TO USE

## Uses & Specifications

- 1) Available In 2 Sizes
- 2) 16 Colors Available In Each Size
- 3) Water-proof Adhesive Guaranteed To Stay In The Water
- 4) Secure, Tamper-resistant Die Cut Adhesive Tab
- 5) Made With Strong And Durable Dupont<sup>™</sup> Tyvek®
- 6) Excellent For Short Term Use Like Concerts, Water Parks, School Trips, Etc.
- 7) Adjustable To Any Sized Wrist And Comfortable To Wear
- 8) Each Pack Is Sequentially Numbered For Added Accountability
- 9) Custom Imprinting And Barcoding Available
- 10) Neon Wristbands Are A Great Choice For Bands That Will Stand Out
- 11) Your Message Can Be Written With Pen/marker Can Be Screen Print/digital Print With Multi Color