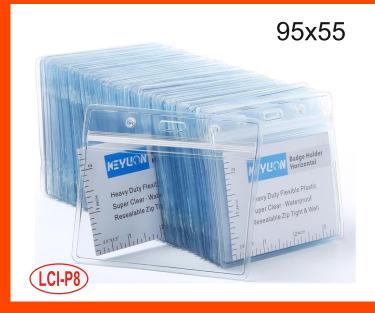

|
| orange       |
| dark green   |
| green        |
| turkish blue |
| navy blue    |
| royal blue   |
| grey         |
| maroon       |
| red          |
| white        |
| black        |

# Patka



#### LANYARD ATTACHMENTS Different Hook & Clamp

#### **Small Hook With Ring**





#### **Normal Hook**



England Hook 12mm, 16mm, 20mm

A whole Crantes

#### LANYARD ATTACHMENTS **Different Hook & Clamp**



Clamp 12mm

## LANYARD ATTACHMENTS



## LANYARD ATTACHMENTS



## **CUTTING TOOLS**



# Electric Heat Cutting S Sealing Machine





Corner Cutter

**Slot Funch** 

## **CUTTING TOOLS**



### **PVC** Card Cutter Size: 54x86mm





Lanyard Clamping Machine Width for Clamping 12mm/16mm/20mm/25mm

## **PVC POUCH**

54x86



LCI-P10



**PVC POUCH** 

86x54

# **PVC POUCH**

85x120





**PVC POUCH** 

#### **PVC POUCH**

#### **PVC POUCH**



#### **PVC POUCH**





| Blue Box<br>Holder |   |          | -       |
|--------------------|---|----------|---------|
| G                  |   | -        |         |
|                    |   | 姓名 Name  |         |
|                    |   | 编号 No.   |         |
|                    |   | 部门 Dept. | 姓名 Name |
|                    | - | 职务 Post  | 编号 No   |
|                    |   |          | 部门 Dept |
|                    |   |          | 职务 Post |
|                    |   |          |         |









## Crystal Holder With Flap



## Crystal Holder Without Flap





VERTICAL

#### HORIZONTAL

#### Soft Rubber Pouch (54x86)





Soft Rubber Pouch (105x74)

**ID CARD HOLDER** 

















double side card holder hard pla