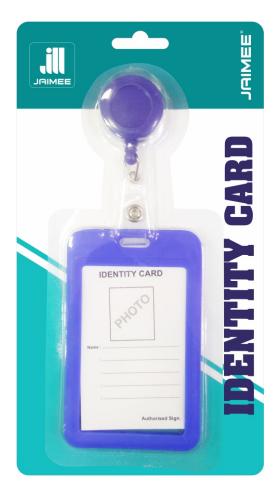

#### **Product S.No** 619002

Product Name Contents

: Identity Card Holder : 1 Retractor 1 Id Card Case

**Product Name** 

: Lanyard With Id Holder Material Content : PP & Polyster