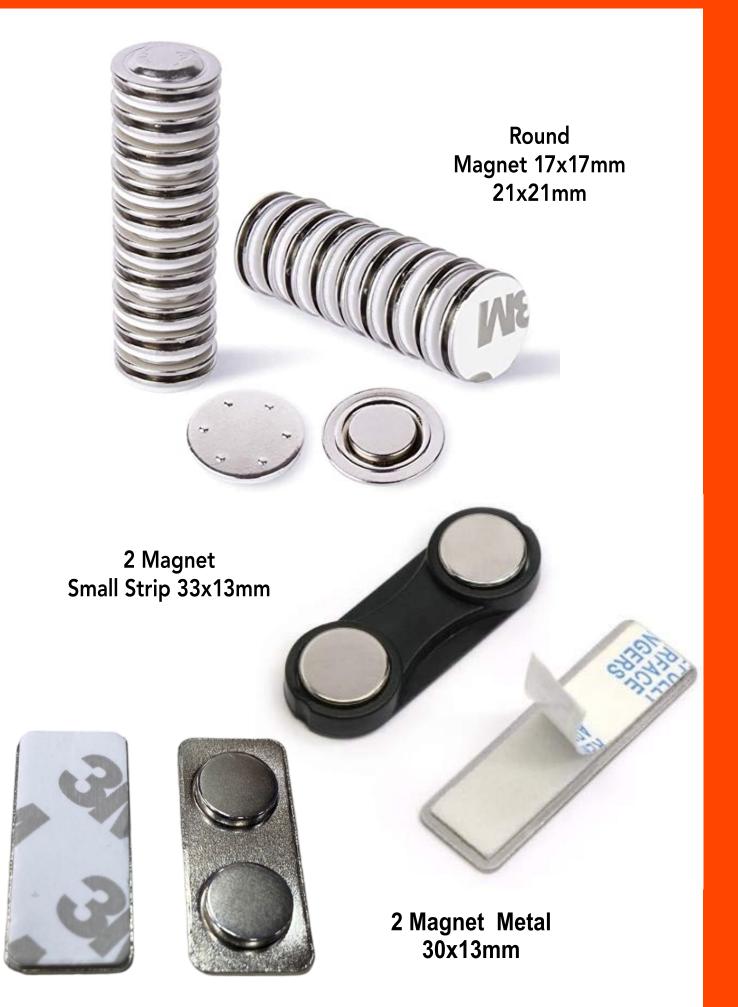

crowds with this pair of funky glow triple-wide bracelet This is great fun for Camp Grounds, Party Favors, Fundraisers, Weddings, Camping, Parties, Clubs, Bars and for all Recreational purposes. Remove glow stick from bag. Bend and snap it along entire length, then shake to start glow. Insert ends of glow stick into connector to form glow triple wide bracelet. Apt for music festivals

#### Vinyl & Plastic Wristband

































#### **Acrylic Badge**



#### **ADD-ONS**



#### **Butterfly Clutch PIN**



#### Badge Pin 32mm



#### Badge Pin 38mm



Metal Badge Pin 25mm,30mm

#### **ADD-ONS**





**Butterfly Belt Type** 

#### Silicon Butterfly Pin





#### **Biscuit Breakway**



White Plastic Pin

#### **Mobile Hook**



#### **Metal Pin**

#### **Magnet Badge**



#### **Magnet Badge**



#### LUGGAGE TAG



#### LUGGAGE TAGS









Purple typically represents pancreatic cancer and epilepsy. It is also a symbol for Alzheimer's disease, lupus, animal abuse, Crohn's disease, cystic fibrosis, fibromyalgia, sarcoidosis awareness, thyroid cancer, ADD (Attention Deficit Disorder), and religious tolerance. Purple can be combined with other colors to support different causes, such as teal and purple which represents domestic violence and sexual assault. Meanwhile, lavender ribbons represent cancer for which a color has not been designated. Lavendar can also be combined with orange to represent eczema, psoriasis, and psoriatic arthritis.



Black ribbons are used as general symbols for mourning, and you may see magnetic versions raising awareness for POW