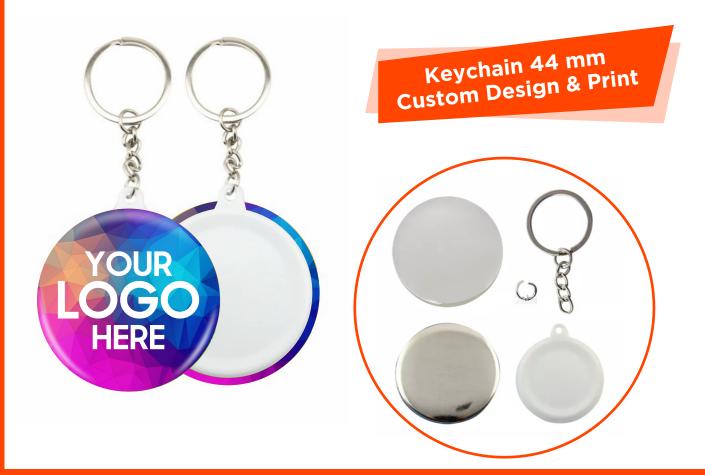

Durable | Perfect for Every Occasion Shape : Round | 100% Brand New & High Quality

## **ROSETTE** Badge Brooch





## **FLOWER BADGE COLOURS**



# **Flower Badge**



# **Flower Badge**



## **Badge** Machine



# **Magent Button Badge 58mm**

Magent Badge 58 mm Custom Design & Print

# YOUR OGC HERE

# Keychain Button Badge. 44mm / 58mm



## Keychain 58 mm Custom Design & Print

We offer the most competitive price and premium quality button badges with customised artwork and design. These button badges are suitable for:

School Badges/ Name Badges Election/ Political Campaign Badges Wedding Badges Corporate/ Brand Name/ Logo Badges Event/ Exhibition/ Seminar Badges Birthday/ Reunion Party Badges Product Advertisement Badges Social Campaign Awareness Badges Collection Series Badges



## 32 MM BUTTON BADGE KEY CHAIN



## BADGE MACHINE MOULD



Name Plate Mould



50mm Square Mould





44mm Round Badge Mould



58mm Round Badge Mould



```
75mm Round Badge Mould
```

## Badge Machine











## TYVEK PAPER WRISTBANDS





## AVAILABLE COLORS STOCK READY TO USE

## TYVEK PAPER WRISTBANDS

## Uses & Specifications



- 1) Available In 2 Sizes
- 2) 16 Colors Available In Each Size
- 3) Water-proof Adhesive Guaranteed To Stay In The Water
- 4) Secure, Tamper-resistant Die Cut Adhesive Tab
- 5) Made With Strong And Durable Dupont<sup>™</sup> Tyvek®
- 6) Excellent For Short Term Use Like Concerts, Water Parks, School Trips, Etc.
- 7) Adjustable To Any Sized Wrist And Comfortable To Wear
- 8) Each Pack Is Sequentially Numbered For Added Accountability
- 9) Custom Imprin