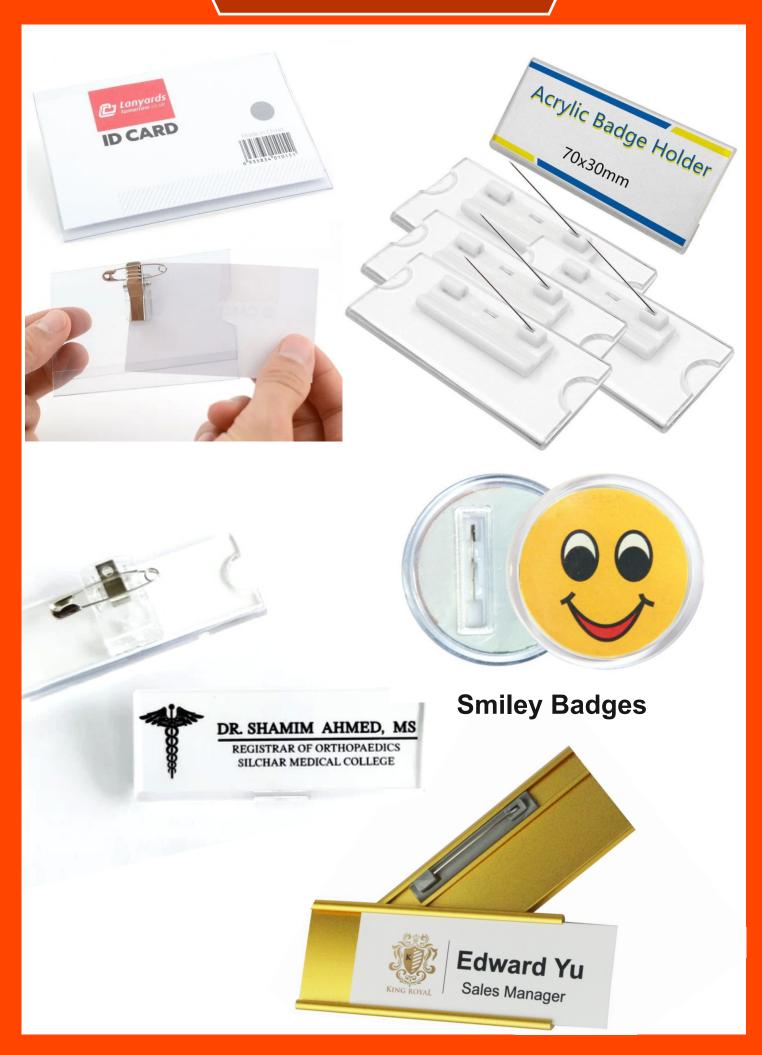

## **PVC POUCH**

54x86

LCI-P10

**PVC POUCH** 

86x54

# **PVC POUCH**

85x120

**PVC POUCH** 

#### **PVC POUCH**

#### **PVC POUCH**

| Blue Box<br>Holder |   |          | -       |
|--------------------|---|----------|---------|
| G                  |   | -        |         |
|                    |   | 姓名 Name  |         |
|                    |   | 编号 No.   |         |
|                    |   | 部门 Dept. | 姓名 Name |
|                    | - | 职务 Post  | 编号 No   |
|                    |   |          | 部门 Dept |
|                    |   |          | 职务 Post |
|                    |   |          |         |