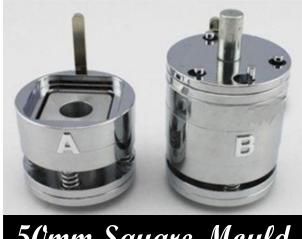

## BADGE MACHINE MOULD

Name Plate Mould

50mm Square Mould

44mm Round Badge Mould

58mm Round Badge Mould

```
75mm Round Badge Mould
```