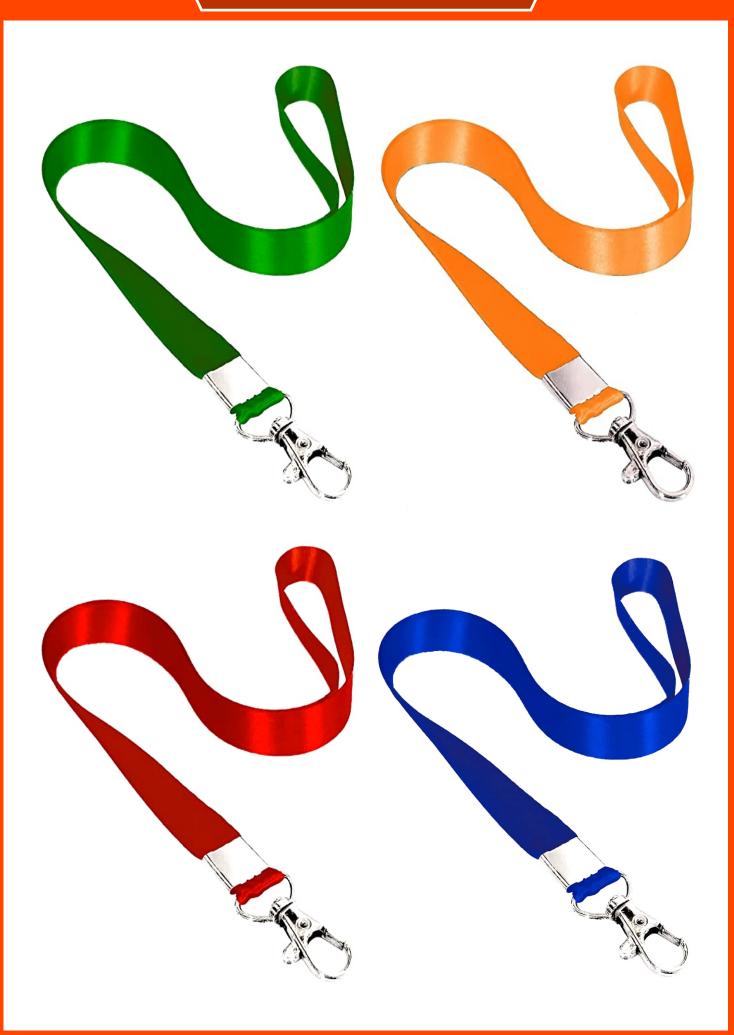

# LANYARD COMPANY IN D A

# 619, Main Road, Sadar Bazar Delhi-110006

**(**+91-11-41609619|+91-11-41619609 🔀 info@lanyard.co.in

**Ashok Bansal** 9811937519

**Ankit Gupta** 9811911519

Aman Goyal 9205356196

🗸 info@lanyard.co.in







🚯 www.jmband.in

#### STANDARD LANYARDS READY TO USE



Hook: J-hook/side Lever Hook Fish Hook/plastic Hook

# LANYARDS





SATIN LANYARD (12mm, 16mm, 20mm) DIGITAL LANYARD 12mm, 16mm, 20mm 25mm, 35mm, 50mm DIGITAL LANYARD With Special Attachment (12mm, 16mm, 20mm,25mm)

Attachments Can Be Done As Per Customer's Requirement

# **Polyester Lanyard**



#### Border Printing Lanyard





# **A-Class Lanyard**



## **POLYESTER LANYARD**



# BORDER TAPE ROLL





# Lanyard Plain



## Lanyards Screen Printing



# Lanyard Digital









#### LANYARD WITH SPECIAL ATTACHMENT



Digital Lanyard with Quick Release & Breakaway

|   | SILK SATIN LAN                                                  | NYARD /