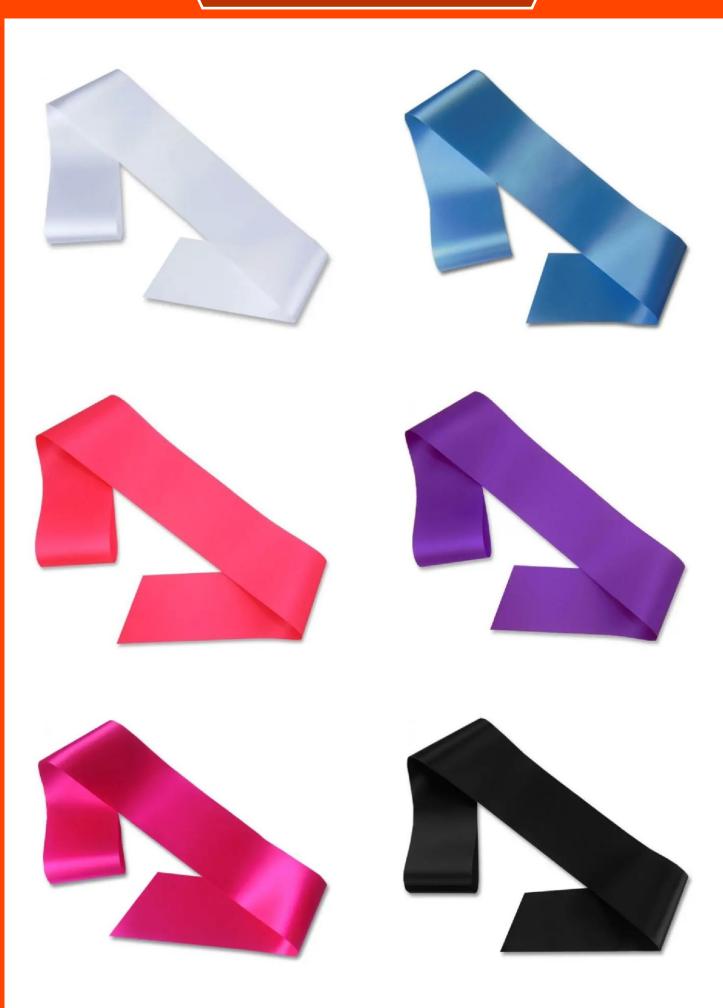

n also be combined with other colors to represent different causes. For instance, pink and black represent the loss of a female loved one.



Red is generally used to show support for the fight against HIV/AIDS. This ribbon is also a symbol for stroke, heart disease, substance abuse, MADD, DARE, Evans Syndrome, epidermolysis bullosa, complex regional pain syndrome (formerly known as reflex sympathetic dystrophy), and vasculitis. Red can also be combined with other colors and have different meanings. For instance, black and red is used for Black Lives Matter, while red and blue represents pulmonary fibrosis and many other causes.



# Sash Printing



#### Sash Digital Multicolor Printing



#### Sash Screen Single Color Printing





























## Sash Plain



## Sash Plain



## Sash Plain



#### Plastic Cap Fridge Magnet Bottle Opener With Magnet



Available In 2 Colours : White & Black Туре : Fridge Magnets Sticker Type : Magnetic Sticker Brand Name : Universal : Plastic Cap Fridge Magnet Bottle Opener With Magnet Product Name Matter Size : 58mm Round **Product Size** : 80mm Specification : Single-piece Package : LCIFM Model Number

Design: As Per Your Artwork (customizable)

## Pen Stands





Available In 4 Colours Matter Size: 58mm Round Specification: Single-piece Package Model Number: LCIPS Design: As Per Your Artwork (customizable)

### **BLISTER**



## Product S.No UY005

Product Name

: Identity Card Holder Material Content : PP & Polyster



| 0     |                  |
|-------|------------------|
|       | DENTITY CARD     |
| Photo | Name: