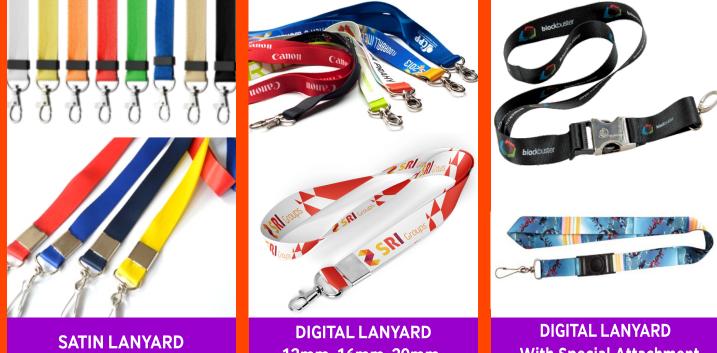

# LANYARDS

SATIN LANYARD (12mm, 16mm, 20mm) DIGITAL LANYARD 12mm, 16mm, 20mm 25mm, 35mm, 50mm DIGITAL LANYARD With Special Attachment (12mm, 16mm, 20mm,25mm)

Attachments Can Be Done As Per Customer's Requirement

# Lanyard Digital

#### LANYARD WITH SPECIAL ATTACHMENT

Digital Lanyard with Quick Release & Breakaway

|   | SILK SATIN LAN                                                  | NYARD /                                                                                                                                                                                                                                                                                                                                                                                                                                                                                                                                                                                                                                                                                             |
|---|-----------------------------------------------------------------|-----------------------------------------------------------------------------------------------------------------------------------------------------------------------------------------------------------------------------------------------------------------------------------------------------------------------------------------------------------------------------------------------------------------------------------------------------------------------------------------------------------------------------------------------------------------------------------------------------------------------------------------------------------------------------------------------------|
|   | 12mm 16mm 20mm (1 roll conta<br>each size cantains more than 20 | ins 100 meters )                                                                                                                                                                                                                                                                                                                                                                                                                                                                                                                                                                                                                                                                                    |
| 1 | white                                                           | and the second se |
|   | gold                                                            |                                                                                                                                                                                                                                                                                                                                                                                                                                                                                                                                                                                                                                                                                                     |
|   | black                                                           |                                                                                                                                                                                                                                                                                                                                                                                                                                                                                                                                                                                                                                                                                                     |
|   | navy blue                                                       |                                                                                                                                                                                                                                                                                                                                                                                                                                                                                                                                                                                                                                                                                                     |
|   | royal blue                                                      |                                                                                                                                                                                                                                                                                                                                                                                                                                                                                                                                                                                                                                                                                                     |
|   | purple                                                          |                                                                                                                                                                                                                                                                                                                                                                                                                                                                                                                                                                                                                                                                                                     |
|   | green                                                           |                                                                                                                                                                                                                                                                                                                                                                                                                                                                                                                                                                                                                                                                                                     |
|   | grey                                                            |                                                                                                                                                                                                                                                                                                                                                                                                                                                                                                                                                                                                                                                                                                     |
|   | maroon                                                          | ana ang ang ang ang ang ang ang ang ang                                                                                                                                                                                                                                                                                                                                                                                                                                                                                                                                                                                                                                                             |
|   | red                                                             |                                                                                                                                                                                                                                                                                                                                                                                                                                                                                                                                                                                                                                                                                                     |
|   | orange                                                          |                                                                                                                                                                                                                                                                                                                                                                                                                                                                                                                                                                                                                                                                                                     |
|   | gold yellow                                                     |                                                                                                                                                                                                                                                                                                                                                                                                                                                                                                                                                                                                                                                                                                     |
|   | yellow                                                          |                                                                                                                                                                                                                                                                                                                                                                                                                                                                                                                                                                                                                                                                                                     |
|   | light pink                                                      |                                                                                                                                                                                                                                                                                                                                                                                                                                                                                                                                                                                                                                                                                                     |
|   | pink                                                            |                                                                                                                                                                                                                                                                                                                                                                                                                                                                                                                                                                                                                                                                                                     |
|   | brown                                                           |                                                                                                                                                                                                                                                                                                                                                                                                                                                                                                                                                                                                                                                                                                     |
|   | dark green                                                      |                                                                                                                                                                                                                                                                                                                                                                                                                                                                                                                                                                                                                                                                                                     |