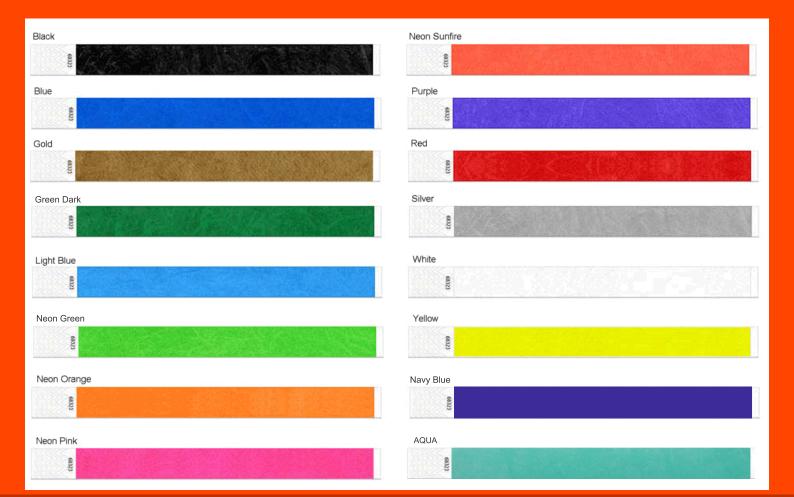

## AVAILABLE COLORS STOCK READY TO USE

## Uses & Specifications

- 1) Available In 2 Sizes
- 2) 16 Colors Available In Each Size
- 3) Water-proof Adhesive Guaranteed To Stay In The Water
- 4) Secure, Tamper-resistant Die Cut Adhesive Tab
- 5) Made With Strong And Durable Dupont<sup>™</sup> Tyvek®
- 6) Excellent For Short Term Use Like Concerts, Water Parks, School Trips, Etc.
- 7) Adjustable To Any Sized Wrist And Comfortable To Wear
- 8) Each Pack Is Sequentially Numbered For Added Accountability
- 9) Custom Imprinting And Barcoding Available
- 10) Neon Wristbands Are A Great Choice For Bands That Will Stand Out
- 11) Your Message Can Be Written With Pen/marker Can Be Screen Print/digital Print With Multi Color