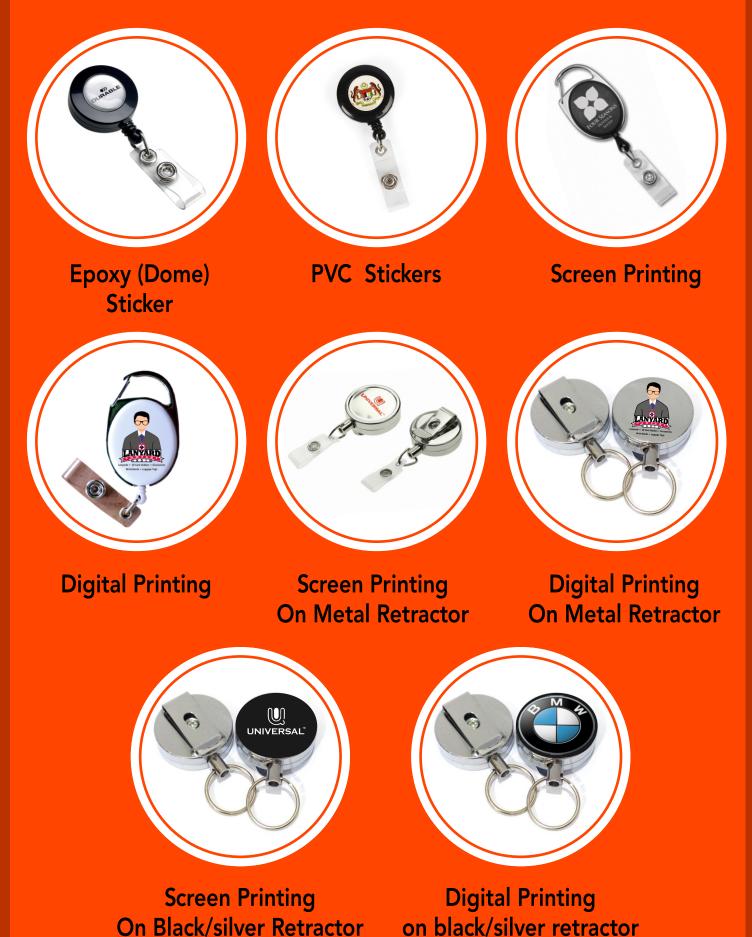

## Retractor (round Shaped) With Fish Net Wire Transparent

SOCIAOCIATES

Yoyo Pulley

# <u> PRODUCT DESCRIPTIONS:-</u>

Matte Finish, Durable Plastic Reel Diameter 1 ¼ Inch, 24 Inch Retractable Cord Length Id Badges Attach Easily With Snap-on Plastic Strap Metal Clip That Will Effortlessly Glide On To Shirt Pockets Or Belt Loops Ideal For Seminar Attendees, Hospital Staff Or Anyone Who Uses A Key Card/swipe Card

Fish Net Wire Helps Retractor Durability, & Enhance Smooth Glide Experience