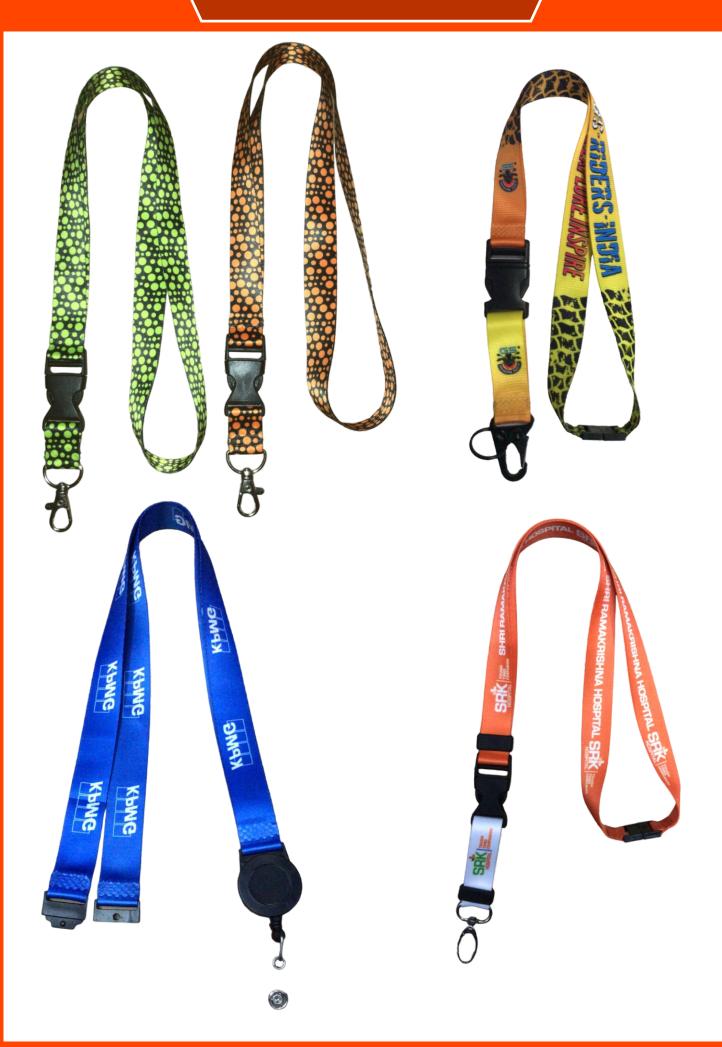

#### LANYARD WITH SPECIAL ATTACHMENT

Digital Lanyard with Quick Release & Breakaway

|   | SILK SATIN LAN                                                  | NYARD /                                                                                                                                                                                                                                                                                                                                                                                                                                                                                                                                                                                                                                                                                             |
|---|-----------------------------------------------------------------|-----------------------------------------------------------------------------------------------------------------------------------------------------------------------------------------------------------------------------------------------------------------------------------------------------------------------------------------------------------------------------------------------------------------------------------------------------------------------------------------------------------------------------------------------------------------------------------------------------------------------------------------------------------------------------------------------------|
|   | 12mm 16mm 20mm (1 roll conta<br>each size cantains more than 20 | ins 100 meters )                                                                                                                                                                                                                                                                                                                                                                                                                                                                                                                                                                                                                                                                                    |
| 1 | white                                                           | and the second se |
|   | gold                                                            |                                                                                                                                                                                                                                                                                                                                                                                                                                                                                                                                                                                                                                                                                                     |
|   | black                                                           |                                                                                                                                                                                                                                                                                                                                                                                                                                                                                                                                                                                                                                                                                                     |
|   | navy blue                                                       |                                                                                                                                                                                                                                                                                                                                                                                                                                                                                                                                                                                                                                                                                                     |
|   | royal blue                                                      |                                                                                                                                                                                                                                                                                                                                                                                                                                                                                                                                                                                                                                                                                                     |
|   | purple                                                          |                                                                                                                                                                                                                                                                                                                                                                                                                                                                                                                                                                                                                                                                                                     |
|   | green                                                           |                                                                                                                                                                                                                                                                                                                                                                                                                                                                                                                                                                                                                                                                                                     |
|   | grey                                                            |                                                                                                                                                                                                                                                                                                                                                                                                                                                                                                                                                                                                                                                                                                     |
|   | maroon                                                          | ana ang ang ang ang ang ang ang ang ang                                                                                                                                                                                                                                                                                                                                                                                                                                                                                                                                                                                                                                                             |
|   | red                                                             |                                                                                                                                                                                                                                                                                                                                                                                                                                                                                                                                                                                                                                                                                                     |
|   | orange                                                          |                                                                                                                                                                                                                                                                                                                                                                                                                                                                                                                                                                                                                                                                                                     |
|   | gold yellow                                                     |                                                                                                                                                                                                                                                                                                                                                                                                                                                                                                                                                                                                                                                                                                     |
|   | yellow                                                          |                                                                                                                                                                                                                                                                                                                                                                                                                                                                                                                                                                                                                                                                                                     |
|   | light pink                                                      |                                                                                                                                                                                                                                                                                                                                                                                                                                                                                                                                                                                                                                                                                                     |
|   | pink                                                            |                                                                                                                                                                                                                                                                                                                                                                                                                                                                                                                                                                                                                                                                                                     |
|   | brown                                                           |                                                                                                                                                                                                                                                                                                                                                                                                                                                                                                                                                                                                                                                                                                     |
|   | dark green                                                      |                                                                                                                                                                                                                                                                                                                                                                                                                                                                                                                                                                                                                                                                                                     |