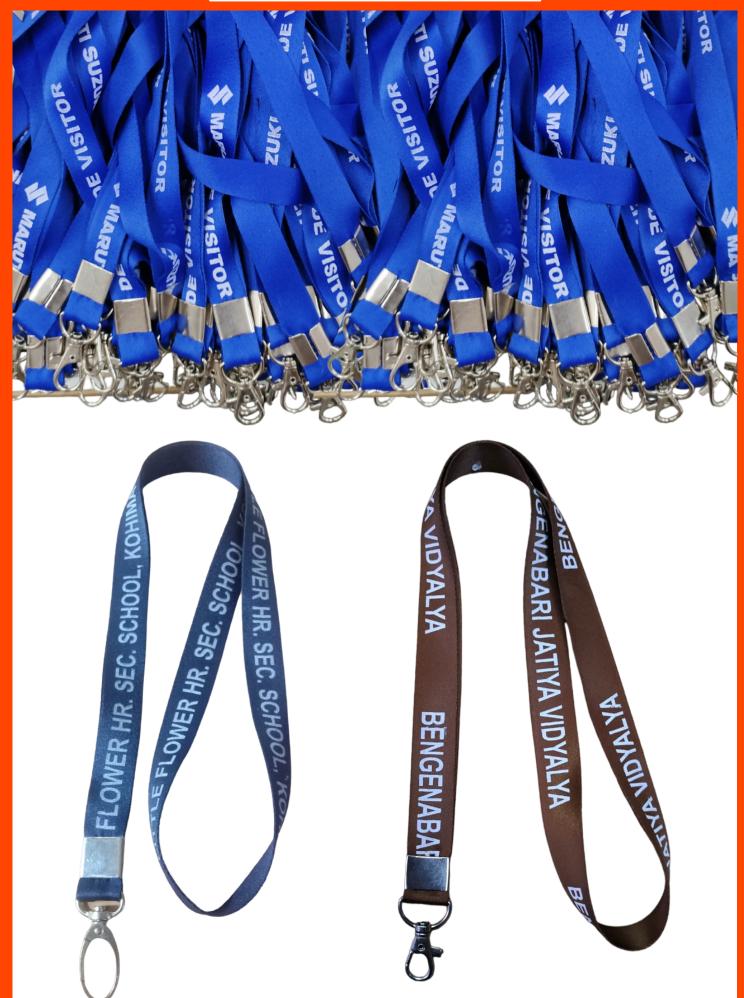

## Keychain 58 mm Custom Design & Print

We offer the most competitive price and premium quality button badges with customised artwork and design. These button badges are suitable for:

School Badges/ Name Badges Election/ Political Campaign Badges Wedding Badges Corporate/ Brand Name/ Logo Badges Event/ Exhibition/ Seminar Badges Birthday/ Reunion Party Badges Product Advertisement Badges Social Campaign Awareness Badges Collection Series Badges