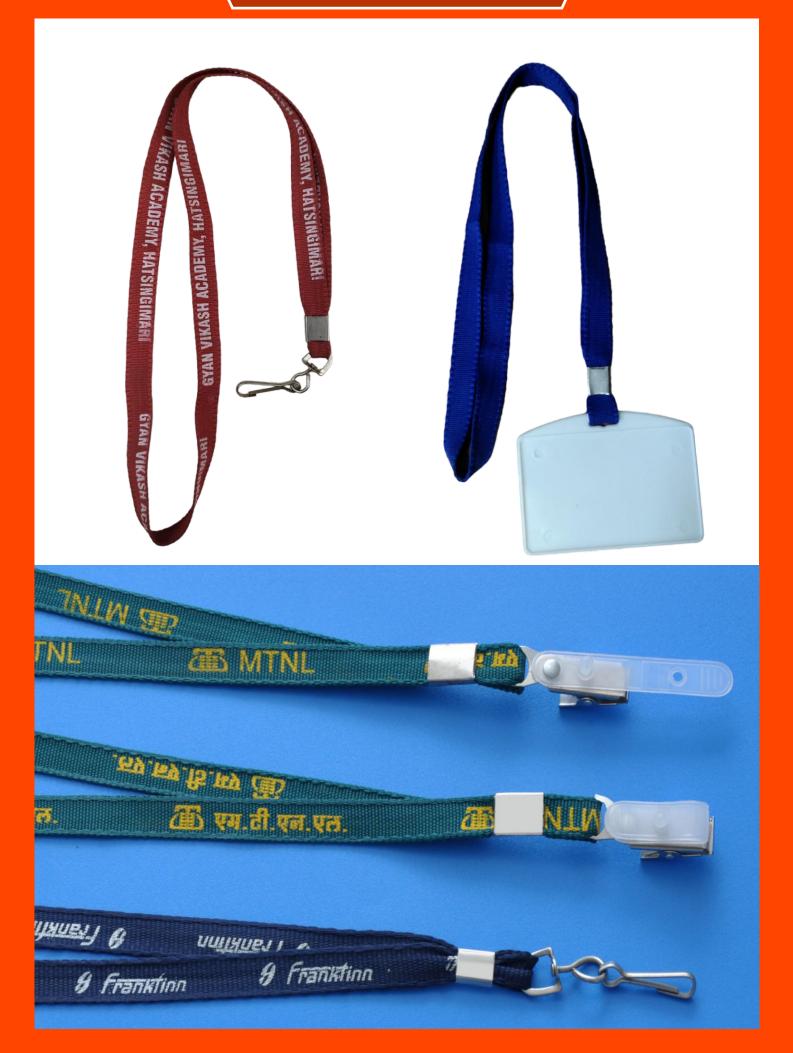

# LANYARD COMPANY IN D A

# 619, Main Road, Sadar Bazar Delhi-110006

**(**+91-11-41609619|+91-11-41619609 🔀 info@lanyard.co.in

**Ashok Bansal** 9811937519

**Ankit Gupta** 9811911519

Aman Goyal 9205356196

🗸 info@lanyard.co.in







🚯 www.jmband.in

#### STANDARD LANYARDS READY TO USE



Hook: J-hook/side Lever Hook Fish Hook/plastic Hook

# LANYARDS





SATIN LANYARD (12mm, 16mm, 20mm) DIGITAL LANYARD 12mm, 16mm, 20mm 25mm, 35mm, 50mm DIGITAL LANYARD With Special Attachment (12mm, 16mm, 20mm,25mm)

Attachments Can Be Done As Per Customer's Requirement

# **Polyester Lanyard**



#### Border Printing Lanyard





# **A-Class Lanyard**



## **POLYESTER LANYARD**



# BORDER TAPE ROLL





# Lanyard Plain



## Lanyards Screen Printing



# Lanyard Digital









#### LANYARD WITH SPECIAL ATTACHMENT



Digital Lanyard with Quick Release & Breakaway

|   | SILK SATIN LAN                                                  | NYARD /