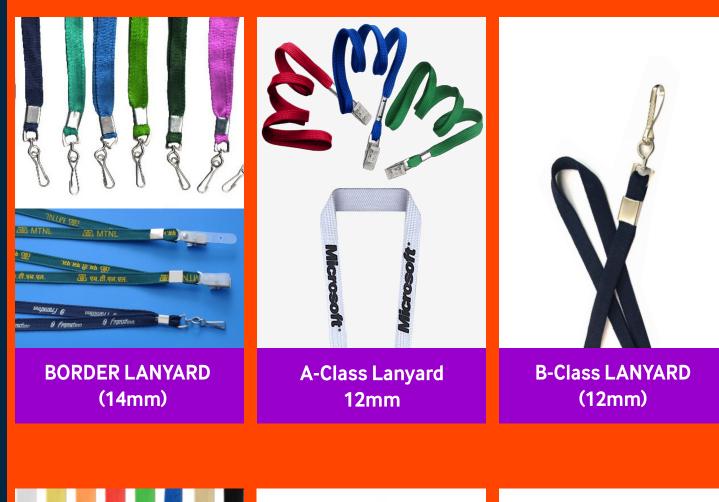

# LANYARD COMPANY IN D A

# 619, Main Road, Sadar Bazar Delhi-110006

**(**+91-11-41609619|+91-11-41619609 🔀 info@lanyard.co.in

**Ashok Bansal** 9811937519

**Ankit Gupta** 9811911519

Aman Goyal 9205356196

🗸 info@lanyard.co.in







🚯 www.jmband.in

#### STANDARD LANYARDS READY TO USE



Hook: J-hook/side Lever Hook Fish Hook/plastic Hook

# LANYARDS





SATIN LANYARD (12mm, 16mm, 20mm) DIGITAL LANYARD 12mm, 16mm, 20mm 25mm, 35mm, 50mm DIGITAL LANYARD With Special Attachment (12mm, 16mm, 20mm,25mm)

Attachments Can Be Done As Per Customer's Requirement

# **Polyester Lanyard**



#### Border Printing Lanyard





# **A-Class Lanyard**



## **POLYESTER LANYARD**



# BORDER TAPE ROLL





# Lanyard Plain



## Lanyards Screen Printing



# Lanyard Digital









#### LANYARD WITH SPECIAL ATTACHMENT



Digital Lanyard with Quick Release & Breakaway

|   | SILK SATIN LAN                                                  | NYARD /