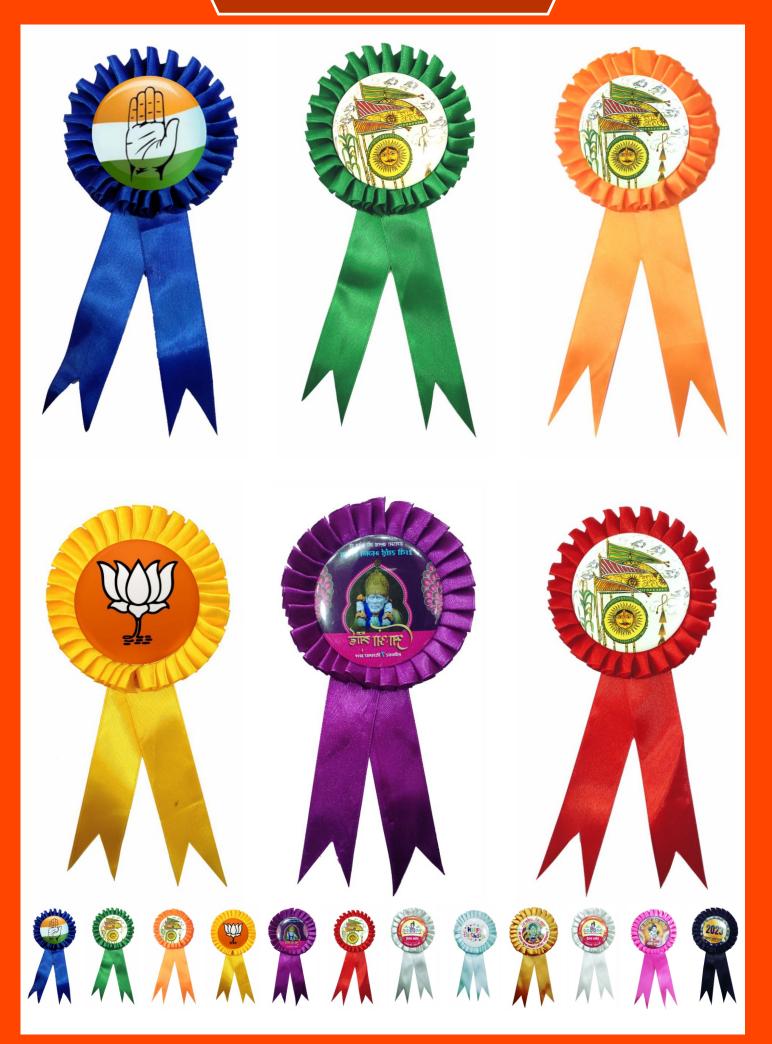

2
- Program Available In A Compact Disc (c.d.). Can Change Anytime You Want
- Vista, Windows 7, Windows 8, and Windows 10. Not Available For Mac.
- Adjustable Brightness (25%, 50%, 75%, 100%)

## Round Rotating Calendar

19 (1) 20 7

5 8

NON

## **PRODUCT** SPECIFICATION

- \* Available in 4 Color
- \* Badge Size:- 58mm
- \* Shape : Round
- \* 100% Brand New & High Quality

1

- \* Premium Quality & Durable
- \* Perfect for Every Occasion
- \* Outer Circle 120mm

## **ROSETTE** Badge Brooch

# Push And File

## PRODUCT SPECIFICATION

chool's r

Available in 5 Color | Badge Size:- 58mm | Flower Size:- 90mm Premium Quality & Durable | Perfect for Every Occasion Shape : Round | 100% Brand New & High Quality

## **ROSETTE** Badge Brooch





## **FLOWER BADGE COLOURS**



# **Flower Badge**



# **Flower Badge**



## **Badge** Machine



# **Magent Button Badge 58mm**

Magent Badge 58 mm Custom Design & Print

# YOUR OGC HERE

# Keychain Button Badge. 44mm / 58mm



## Keychain 58 mm Custom Design & Print

We offer the most competitive price and premium quality button badges with customised artwork and design. These button badges are suitable for:

School Badges/ Name Badges Election/ Political Campaign Badges Wedding Badges Corporate/ Brand Name/ Logo Badges Event/ Exhibition/ Seminar Badges Birthday/ Reunion Party Badges Product Advertisement Badges Social Campaign Awareness Badges Collection Series Badges



## 32 MM BUTTON BADGE KEY CHAIN



## BADGE MACHINE MOULD



Name Plate Mould



50mm Square Mould





44mm Round Badge Mould



58mm Round Badge Mould



```
75mm Ro