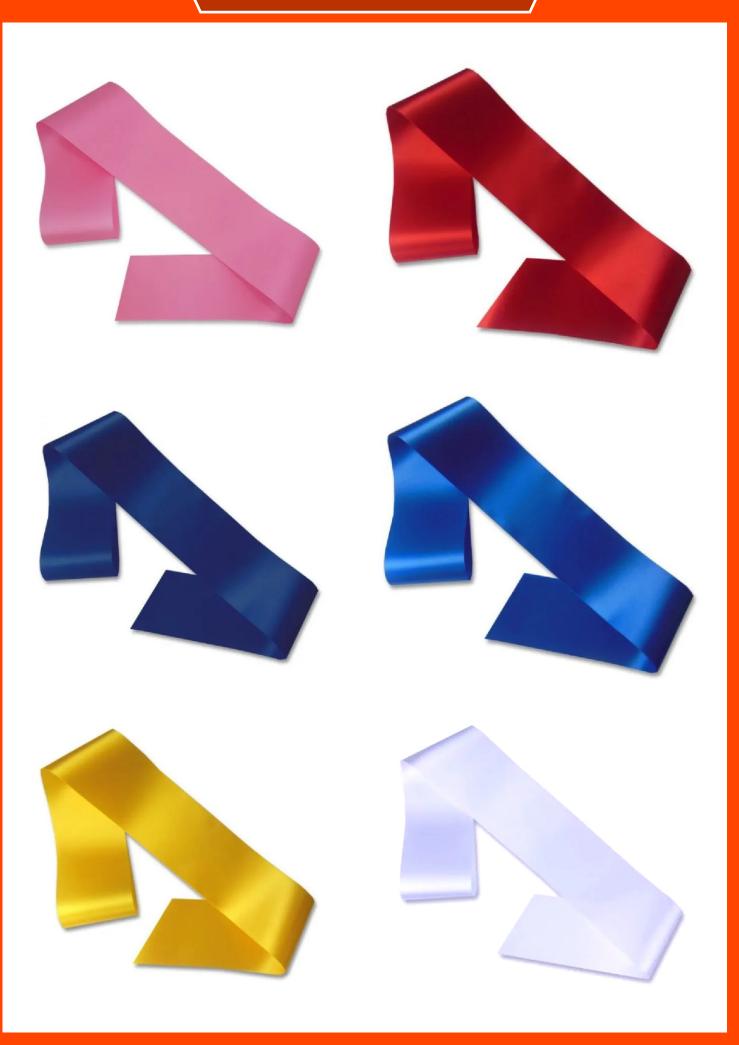

disease. Pink can also be combined with other colors to represent different causes. For instance, pink and black represent the loss of a female loved one.



Red is generally used to show support for the fight against HIV/AIDS. This ribbon is also a symbol for stroke, heart disease, substance abuse, MADD, DARE, Evans Syndrome, epidermolysis bullosa, complex regional pain syndrome (formerly known as reflex sympathetic dystrophy), and vasculitis. Red can also be combined with other colors and have different meanings. For instance, black and red is used for Black Lives Matter, while red and blue represents pulmonary fibrosis and many other causes.



# Sash Printing



#### Sash Digital Multicolor Printing



#### Sash Screen Single Color Printing





























## Sash Plain



## Sash Plain



## Sash Plain



#### Plastic Cap Fridge Magnet Bottle Opener With Magnet



Available In 2 Colours : White & Black Туре : Fridge Magnets Sticker Type : Magnetic Sticker Brand Name : Universal : Plastic Cap Fridge Magnet Bottle Opener With Magnet Product Name Matter Size : 58mm Round **Product Size** : 80mm Specification : Single-piece Package : LCIFM Model Number

Design: As Per Your Artwork (customizable)

## Pen Stands





Available In 4 Colours Matter Size: 58mm Round Specification: Single-piece Package Model Number: LCIPS Design: As Per Your Artwork (customizable)

### **BLISTER**



## Product S.No UY005

Product Name

: Identity Card Holder Material Content : PP & Polyster



| 0     |                  |
|-------|------------------|
|       | DENTITY CARD     |
|