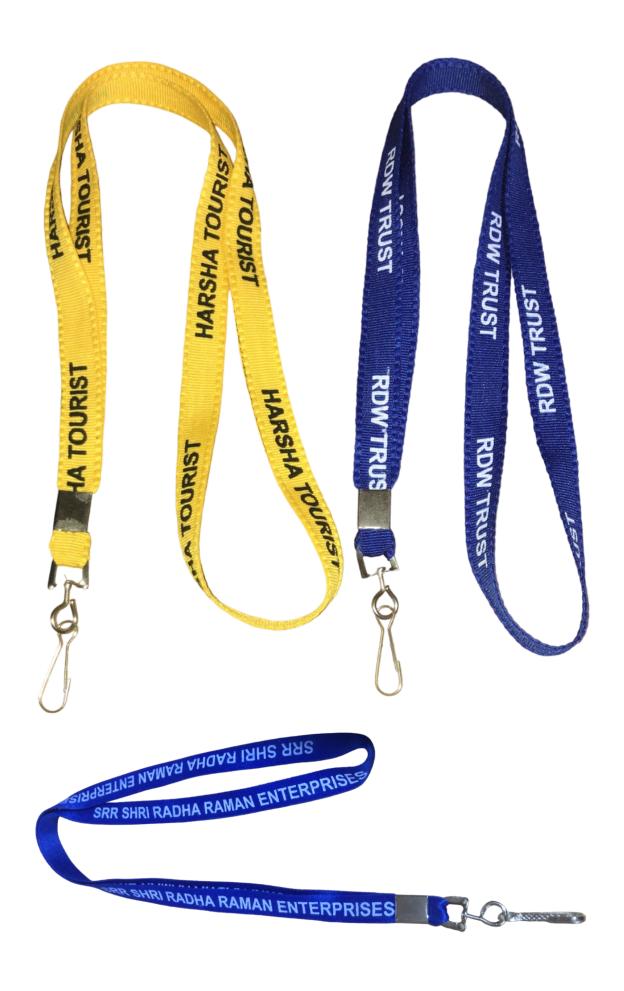

#### STANDARD LANYARDS READY TO USE

Hook: J-hook/side Lever Hook Fish Hook/plastic Hook