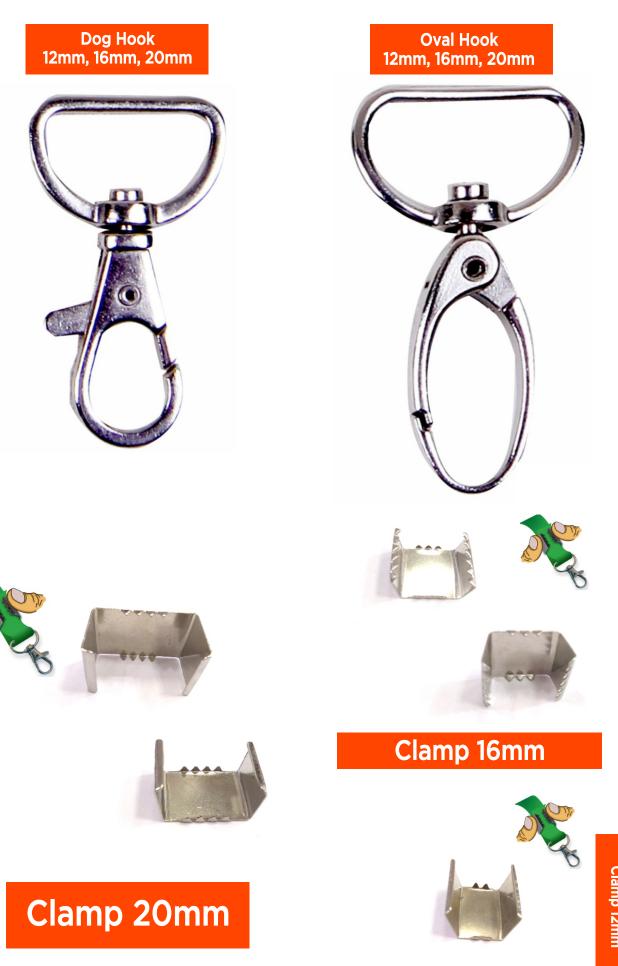

#### LANYARD ATTACHMENTS Different Hook & Clamp

#### LANYARD ATTACHMENTS **Different Hook & Clamp**

Clamp 12mm