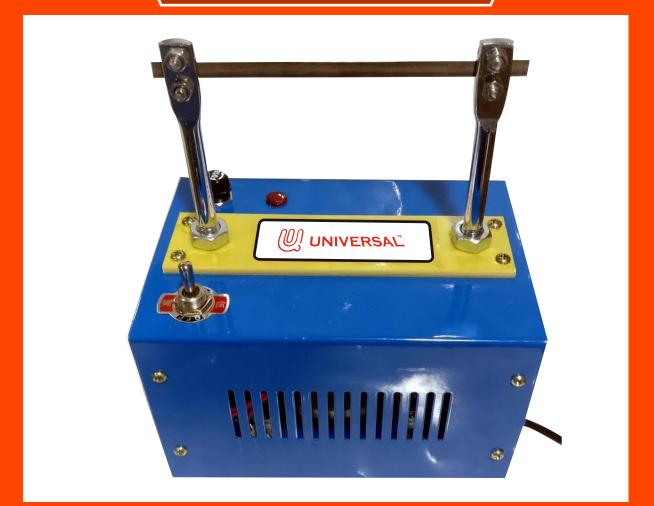

|

## POLYESTER LANYARD

#### Loosely Picked Tape Roll

Width : 12mm Tubular Available In Roll/Kg More Than 20 Colors Available

| pink         |
|--------------|
| grey         |
| brown        |
| purple       |
| yellow       |
| orange       |
| dark green   |
| green        |
| turkish blue |
| navy blue    |
| royal blue   |
| grey         |
| maroon       |
| red          |
| white        |
| black        |

# Patka



#### LANYARD ATTACHMENTS Different Hook & Clamp

#### **Small Hook With Ring**





#### **Normal Hook**



England Hook 12mm, 16mm, 20mm

A whole Crantes

#### LANYARD ATTACHMENTS **Different Hook & Clamp**



Clamp 12mm

## LANYARD ATTACHMENTS



## LANYARD ATTACHMENTS



## **CUTTING TOOLS**



# Electric Heat Cutting S Sealing Machine





Corner Cutter

**Slot Funch** 

## **CUTTING TOOLS**



### **PVC** Card Cutter Size: 54x86mm





Lanyard Clamping Machine Width for Clamping 12mm/16mm/20mm/25mm

## **PVC POUCH**

54x86



LCI-P10



**PVC POUCH** 

86x54

# **PVC POUCH**

85x120





**PVC POUCH** 

#### **PVC POUCH**

#### **PVC POUCH**



#### **PVC POUCH**





| Blue Box<br>Holder |   |          | -       |
|--------------------|---|----------|---------|
| G                  |   | -        |         |
|                    |   | 姓名 Name  |         |
|                    |   | 编号 No.   |         |
|                    |   | 部门 Dept. | 姓名 Name |
|                    | - | 职务 Post  | 编号 No   |
|                    |   |          | 部门 Dept |
|                    |   |