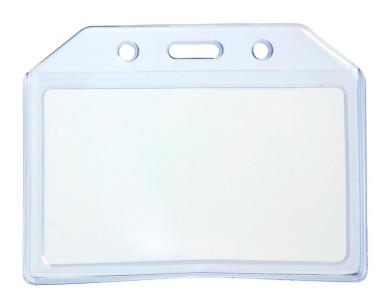

#### Soft Rubber Pouch (54x86)

Soft Rubber Pouch (105x74)

**ID CARD HOLDER** 

double side card holder hard plastic