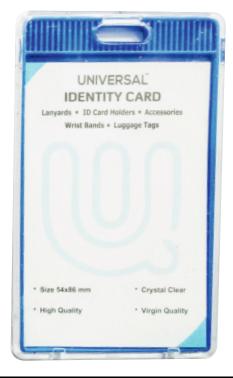

#### **PVC POUCH**





| Blue Box<br>Holder |   |          | -       |
|--------------------|---|----------|---------|
| G                  |   | -        |         |
|                    |   | 姓名 Name  |         |
|                    |   | 编号 No.   |         |
|                    |   | 部门 Dept. | 姓名 Name |
|                    | - | 职务 Post  | 编号 No   |
|                    |   |          | 部门 Dept |
|                    |   |          | 职务 Post |
|                    |   |          |         |









## Crystal Holder With Flap



## Crystal Holder Without Flap





VERTICAL

#### HORIZONTAL

#### Soft Rubber Pouch (54x86)





Soft Rubber Pouch (105x74)

**ID CARD HOLDER** 

















double side card holder hard plastic



#### Rotatable Clip Holder





Attachi Holder







DJ Stylish Holder

With Blue Back Horizontal/vertical

#### HORIZONTAL

#### VERTICAL



### Only White Card Holder



Executive holder











Soft Plastic







#### Sticky Holder Universal





#### **LEATHER COVER**

#### **LEATHER COVER**

## **BLUE BADGE**

## **ATM CARD COVER**





## LEATHER COVER

## **ATM DIARY**





TD Card Holder











## Retractor (round Shaped) With Fish Net Wire Transparent

SOCIAOCIATES

Yoyo Pulley

# <u> PRODUCT DESCRIPTIONS:-</u>

Matte Finish, Durable Plastic Reel Diameter 1 ¼ Inch, 24 Inch Retractable Cord Length Id Badges Attach Easily With Snap-on Plastic Strap Metal Clip That Will Effortlessly Glide On To Shirt Pockets Or Belt Loops Ideal For Seminar Attendees, Hospital Staff Or Anyone Who Uses A Key Card/swipe Card

Fish Net Wire Helps