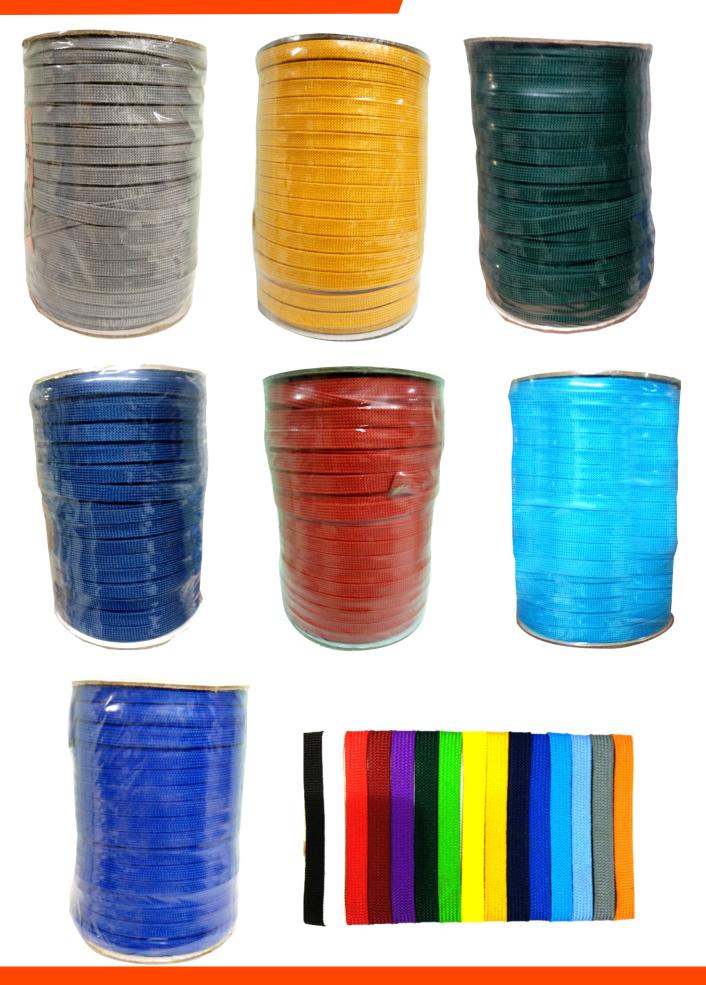

# BORDER TAPE ROLL

# BORDER TAPE ROLL

Width: 14mm with borders on both sides available in rolls (sold in kg) More Than 20 Colours Available

| black        |
|--------------|
| brown        |
| maroon       |
| red          |
| navy blue    |
| royal blue   |
| sky blue     |
| turkish blue |
| dark green   |
| green        |
| grey         |
| light grey   |
| purple       |
| pink         |
| yellow       |
| orange       |
| golden       |
| tricalar     |