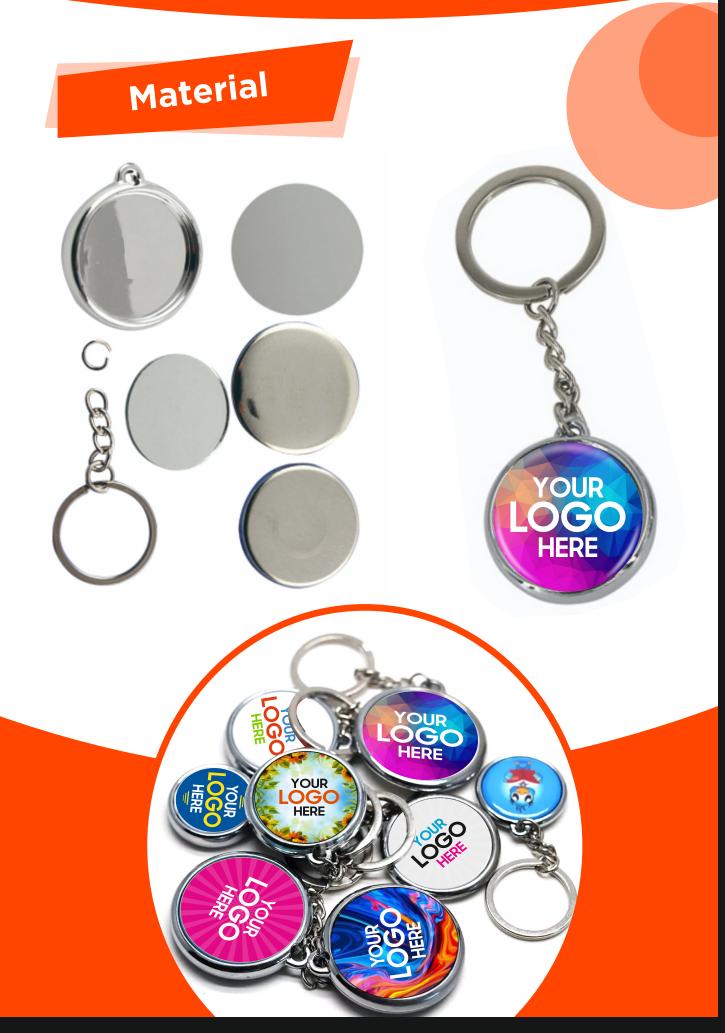

on Shape : Round | 100% Brand New & High Quality

## **ROSETTE** Badge Brooch





## **FLOWER BADGE COLOURS**



# **Flower Badge**



# **Flower Badge**



## **Badge** Machine



# **Magent Button Badge 58mm**

Magent Badge 58 mm Custom Design & Print

# YOUR OGC HERE

# Keychain Button Badge. 44mm / 58mm



## Keychain 58 mm Custom Design & Print

We offer the most competitive price and premium quality button badges with customised artwork and design. These button badges are suitable for:

School Badges/ Name Badges Election/ Political Campaign Badges Wedding Badges Corporate/ Brand Name/ Logo Badges Event/ Exhibition/ Seminar Badges Birthday/ Reunion Party Badges Product Advertisement Badges Social Campaign Awareness Badges Collection Series Badges



## 32 MM BUTTON BADGE KEY CHAIN



## BADGE MACHINE MOULD



Name Plate Mould



50mm Square Mould





44mm Round Badge Mould



58mm Round Badge Mould



```
75mm Round Badge Mould
```

## Badge Machine











## TYVEK PAPER WRISTBANDS





## AVAILABLE COLORS STOCK READY TO USE

## TYVEK PAPER WRISTBANDS

## Uses & Specifications



- 1) Available In 2 Sizes
- 2) 16 Colors Available In Each Size
- 3) Water-proof Adhesive Guaranteed To Stay In The Water
- 4) Secure, Tamper-resistant Die Cut Adhesive Tab
- 5) Made With Strong And Durable Dupont<sup>™</sup> Tyvek®
- 6) Excellent For Short Term Use Like Concerts, Water Parks, School Trips, Etc.
- 7) Adjustable To Any Sized Wrist And Comfortable To Wear
- 8) Each Pack Is Sequentially Numbered For Added Accountability
- 9) Custom Imprinting And Barcoding Available
- 10)