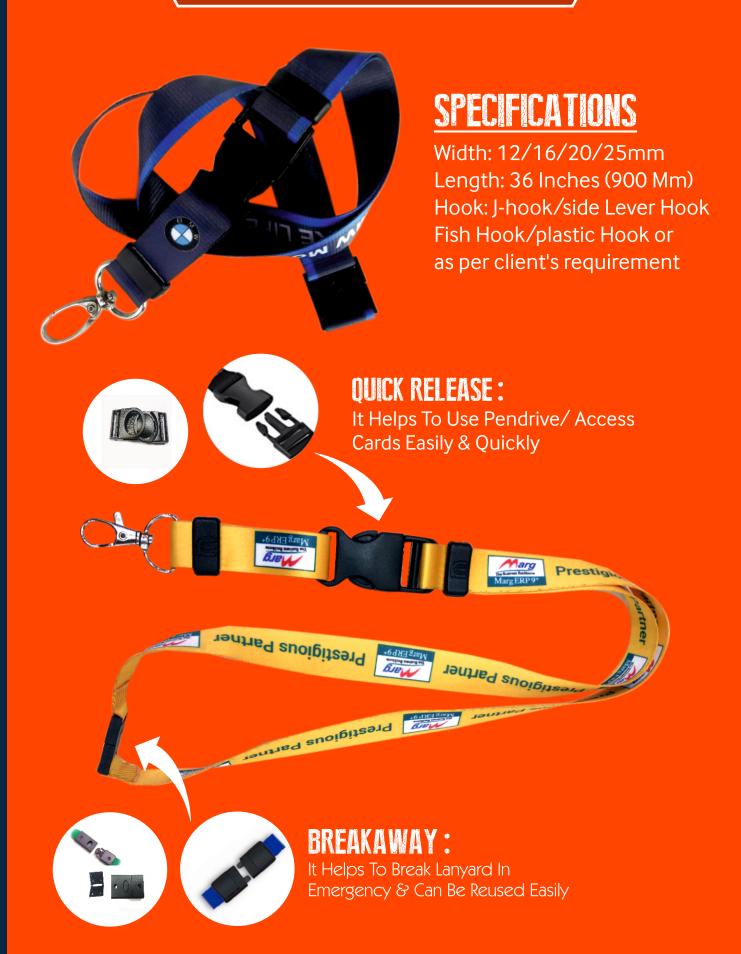

#### STANDARD LANYARDS READY TO USE

Hook: J-hook/side Lever Hook Fish Hook/plastic Hook

# LANYARDS

SATIN LANYARD (12mm, 16mm, 20mm) DIGITAL LANYARD 12mm, 16mm, 20mm 25mm, 35mm, 50mm DIGITAL LANYARD With Special Attachment (12mm, 16mm, 20mm,25mm)

Attachments Can Be Done As Per Customer's Requirement

#### LANYARD WITH SPECIAL ATTACHMENT

Digital Lanyard with Quick Release & Breakaway

|   | SILK SATIN LAN                                                  | NYARD /                                                                                                                                                                                                                                                                                                                                                                                                                                                                                                                                                                                                                                                                                             |
|---|-----------------------------------------------------------------|-----------------------------------------------------------------------------------------------------------------------------------------------------------------------------------------------------------------------------------------------------------------------------------------------------------------------------------------------------------------------------------------------------------------------------------------------------------------------------------------------------------------------------------------------------------------------------------------------------------------------------------------------------------------------------------------------------|
|   | 12mm 16mm 20mm (1 roll conta<br>each size cantains more than 20 | ins 100 meters )                                                                                                                                                                                                                                                                                                                                                                                                                                                                                                                                                                                                                                                                                    |
| 1 | white                                                           | and the second se |
|   | gold                                                            |                                                                                                                                                                                                                                                                                                                                                                                                                                                                                                                                                                                                                                                                                                     |
|   | black                                                           |                                                                                                                                                                                                                                                                                                                                                                                                                                                                                                                                                                                                                                                                                                     |
|   | navy blue                                                       |                                                                                                                                                                                                                                                                                                                                                                                                                                                                                                                                                                                                                                                                                                     |
|   | royal blue                                                      |                                                                                                                                                                                                                                                                                                                                                                                                                                                                                                                                                                                                                                                                                                     |
|   | purple                                                          |                                                                                                                                                                                                                                                                                                                                                                                                                                                                                                                                                                                                                                                                                                     |
|   | green                                                           |                                                                                                                                                                                                                                                                                                                                                                                                                                                                                                                                                                                                                                                                                                     |
|   | grey                                                            |                                                                                                                                                                                                                                                                                                                                                                                                                                                                                                                                                                                                                                                                                                     |
|   | maroon                                                          | ana ang ang ang ang ang ang ang ang ang                                                                                                                                                                                                                                                                                                                                                                                                                                                                                                                                                                                                                                                             |
|   | red                                                             |                                                                                                                                                                                                                                                                                                                                                                                                                                                                                                                                                                                                                                                                                                     |
|   | orange                                                          |                                                                                                                                                                                                                                                                                                                                                                                                                                                                                                                                                                                                                                                                                                     |
|   | gold yellow                                                     |                                                                                                                                                                                                                                                                                                                                                                                                                                                                                                                                                                                                                                                                                                     |
|   | yellow                                                          |                                                                                                                                                                                                                                                                                                                                                                                                                                                                                                                                                                                                                                                                                                     |
|   | light pink                                                      |                                                                                                                                                                                                                                                                                                                                                                                                                                                                                                                                                                                                                                                                                                     |
|   | pink                                                            |                                                                                                                                                                                                                                                                                                                                                                                                                                                                                                                                                                                                                                                                                                     |
|   | brown                                                           |                                                                                                                                                                                                                                                                                                                                                                                                                                                                                                                                                                                                                                                                                                     |
|   | dark green                                                      |                                                                                                                                                                                                                                                                                                                                                                                                                                                                                                                                                                                                                                                                                                     |

#### LANYARD ATTACHMENTS Different Hook & Clamp

#### **Small Hook With Ring**

#### **Normal Hook**

England Hook 12mm, 16mm, 20mm

A whole Crantes

#### LANYARD ATTACHMENTS **Different Hook & Clamp**

Clamp 12mm