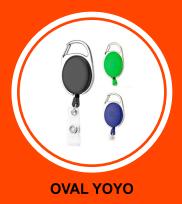

#### **PRODUCT DESCRIPTIONS**

- **\***Oval Shaped **\*** Metallic Outer Ring **\*** Tich Button Strap And Easy To Use
- **\*ID** Card can be easily attach with snap-on plastic strap
- \*Quick and easy to attach, secure metal clip for easy fasten to pocket, belt, waistband or lanyard
- \*Add some style to your everyday security badge, id card, or key chain
- \*Reel diameter: approx. 1.3 inch, 25 inch retractable cord length
- ★ Ideal for seminar attendees, hospital staff or anyone who uses a key card/swipe card

## YOYO RETRACTOR PRINTING